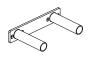

#### Included

Shelf x1

Bracket x1

Screws x4

Anchors x4

#### **Tools** needed

Level

Remove the metal bracket from the wall shelf.

Mark 4 holes onto wall with pencil.

Fasten bracket to wall anchors with screws,

Place bracket on wall.

Drill 4 holes into wall with 1/4 bit.