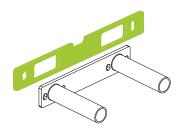

#### Included

Shelf x1

Bracket x1

Screws x4

Anchors x4

#### **Tools** needed

Level

Remove the metal bracket from the wall shelf.

Mark 4 holes onto wall with pencil.

Fasten bracket to wall anchors with screws,

Place bracket on wall.

Drill 4 holes into wall with 1/4 bit.

Insert anchors into holes.

Insert shelf onto bracket.

Level bracket.

That was easy, wasn't it?