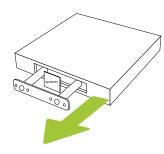

#### **Tools** needed

Level

Remove the metal bracket from the wall shelf.

Mark 4 holes onto wall with pencil.

Fasten bracket to wall anchors with screws,

Place bracket on wall.

Drill 4 holes into wall with 1/4 bit.