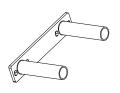

#### **Tools** needed

Level

Remove the metal bracket from the wall shelf.

Mark 4 holes onto wall with pencil.

Fasten bracket to wall anchors with screws,

Place bracket on wall.

Drill 4 holes into wall with 1/4 bit.

Insert anchors into holes.

Insert shelf onto bracket.

Level bracket.

That was easy, wasn't it?