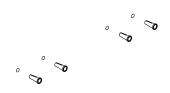

#### Included

Shelf x1

Bracket x1

Screws x4

Anchors x4

#### **Tools** needed

Level

Remove the metal bracket from the wall shelf.

Mark 4 holes onto wall with pencil.

Fasten bracket to wall anchors with screws,

Place bracket on wall.

Drill 4 holes into wall with 1/4 bit.

Insert anchors into holes.

Insert shelf onto bracket.

Level bracket.

That was easy, wasn't it?