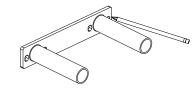

Insert anchors into holes.

Insert shelf onto bracket.

Level bracket.

That was easy, wasn't it?