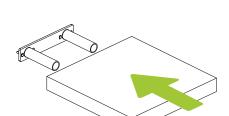

Insert anchors into holes.

Insert shelf onto bracket.

Level bracket.

That was easy, wasn't it?