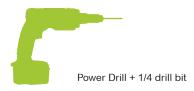

#### **Tools** needed

Level

Remove the metal bracket from the wall shelf.

Mark 4 holes onto wall with pencil.

Fasten bracket to wall anchors with screws,

Place bracket on wall.

Drill 4 holes into wall with 1/4 bit.