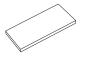

## **WALL SHELVES**

# way basics

#### Included





Shelf x1

Bracket x1





Screws x4

Anchors x4

#### **Tools** needed



Level







Remove the metal bracket from the wall shelf.



Mark 4 holes onto wall with pencil.



Fasten bracket to wall anchors with screws,



Place bracket on wall.



Drill 4 holes into wall with 1/4 bit.



Insert anchors into holes.



Insert shelf onto bracket.



Level bracket.





That was easy, wasn't it?



### IT'S NOT WOOD! Thank you for saving trees















We use this recycled paper to create **ZBoard** 



**ZBoard** products create a healthier world, healthier you!



Thank you for choosing Way Basics. At Way Basics we stand behind our products with a LIFETIME GUARANTEE. Your happiness is important to me and it's our goal to provide a 5-star-service with every purchase. Please call, te