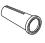

## **WALL SHELVES**

# way basics

#### Included





Shelf x1

Bracket x1





Screws x4

Anchors x4

#### **Tools** needed



Level







Remove the metal bracket from the wall shelf.



Mark 4 holes onto wall with pencil.



Fasten bracket to wall anchors with screws,



Place bracket on wall.



Drill 4 holes into wall with 1/4 bit.



Insert anchors into holes.



Insert shelf onto bracket.



Level bracket.





That was easy, wasn't it?



### IT'S NOT WOOD! Thank you for saving trees















We use this recycled paper to create **ZBoard** 



**ZBoard** products create a healthier world, healthier you!



Thank you for choosing Way Basics. At Way Basics we stand behind our products with a LIFETIME GUARANTEE. Your happiness is important to me and it's our goal to provide a 5-star-service with every purchase. Please call, text, or email me for help!

T