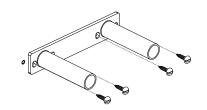

#### Included

Shelf x1

Bracket x1

Screws x4

Anchors x4

#### **Tools** needed

Level

Remove the metal bracket from the wall shelf.

Mark 4 holes onto wall with pencil.

Fasten bracket to wall anchors with screws,

Place bracket on wall.

Drill 4 holes into wall with 1/4 bit.

Insert anchors into holes.

Insert shelf onto bracket.

Level bracket.

That was easy, wasn't it?