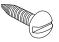

## **WALL SHELVES**

# way basics

#### Included





Shelf x1

Bracket x1





Screws x4

Anchors x4

#### **Tools** needed



Level







Remove the metal bracket from the wall shelf.



Mark 4 holes onto wall with pencil.



Fasten bracket to wall anchors with screws,



Place bracket on wall.



Drill 4 holes into wall with 1/4 bit.



Insert anchors into holes.



Insert shelf onto bracket.



Level bracket.





That was easy, wasn't it?



### IT'S NOT WOOD! Thank you for saving trees















We use this recycled paper to create **ZBoard** 



**ZBoard** products create a healthier world, healthier you!



Thank you for choosing Way Basics. At Way Basics we stand behind our products with a LIFETIME GUARANTEE. Your happiness is important to me and it's our goal to provide a 5-star-service with every purchase. Please call, text, or email me for help!