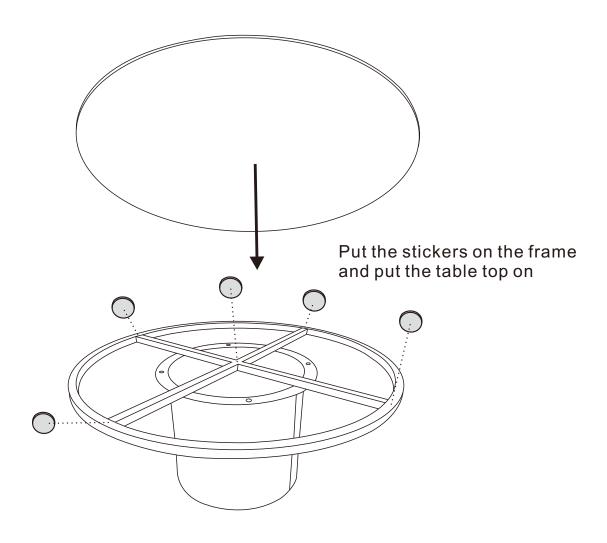

## **CT017**









## WARRANTY POLICY

All Manhattan Comfort furniture products are warranted, to the original purchaser at the time of purchase and for a period of 30 days thereafter.

Our warranty is limited to new products purchased in factory sealed cartons. This warranty is valid in the United States of America and Canada.

In order to provide you with timely assistance, please thoroughly inspect your furniture for missing or defective parts immediately after opening the carton.

Manhattan Comfort offers a 30-day parts replacement warranty on all items.

Our furniture products are not intended for outdoor use.

## THE WARRANTY DOES NOT COVER:

- -Defects/damages by improper assembly or disassembly.
- -Defects/damages caused by shipping. Claims for damage during transit should be placed immediately t