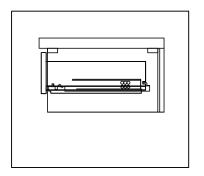

### **DRAWER REMOVAL**

### **REMOVAL**

- 1. Pull tabs toward center
- 2. Lift and pull drawer out