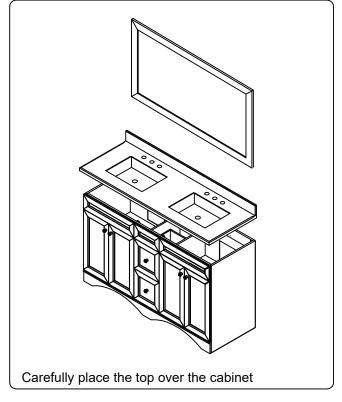

### **INSTALLATION GUIDE**

SKU: ED-25060

Prior to installation, please check the items you have received against the packaging list. Report any missing items to your local dealed immediately.

Protect all surfaces from sharp objects, high heat sources, direct prolinged sunlight, and chemical hazards.

PROFESSIONAL INSTALLATION IS RECOMMENDED

Rev. 060120



### PARTS LIST (may differ depending on purchase)









# INSTALLATION GUIDE SKU: ED-25060

#### **Mirror Installation**







#### **Basin Installation**



Apply sealant around the top edge of the sink rim. Flip top over and align basin to cutout. Screw in threaded bolts to each block. Secure plates with washer then wing nuts.

### **Top Installation**







# INSTALLATION GUIDE SKU: ED-25060

### **REQUIRED TOOLS**



### **DRAWER REMOVAL**







### **REMOVAL**

- 1. Pull tabs toward center
- 2. Lift and pull drawer out

### **RE-INSTALL**

- 1. Align drawer hole with slider stud
- 2. Push tabs back in to secure

### **DOOR ADJUSTMENT**



Adjusts the door vertically



Adjusts the door horizontally



Adjusts the door forward and backwards