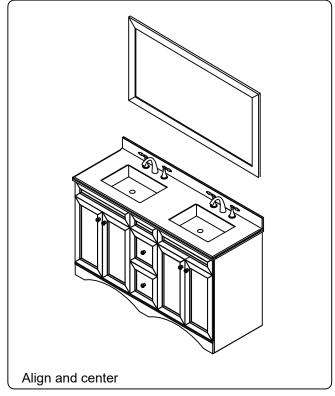

### **INSTALLATION GUIDE**

SKU: ED-25060

Prior to installation, please check the items you have received against the packaging list. Report any missing items to your local dealed immediately.

Protect all surfaces from sharp objects, high heat sources, direct prolinged sunlight, and chemical hazards.

PROFESSIONAL INSTALLATION IS RECOMMENDED

Rev. 060120



### PARTS LIST (may differ depending on purchase)









# INSTALLATION GUIDE SKU: ED-25060

#### **Mirror Installation**







#### **Basin Installation**



Apply sealant around the top edge of the sink rim. Flip top over and align basin to cutout. Screw in threaded bolts to each block. Secure plates with washer then wing nuts.

### **Top Installation**







# INSTALLATION GUIDE SKU: ED-25060

### **REQUIRED TOOLS**



### **DRAWER REMOVAL**







### **REMOVAL**

- 1. Pull tabs toward center
- 2. Lift and pull drawer out

### **RE-INSTALL**

- 1. Align drawer hole with slider stud
- 2. Push tabs back in to secure

### **DOOR ADJUSTMENT**



Adjusts the door vertically



Adjusts the door horizontally



Adjusts the door forward and backwards