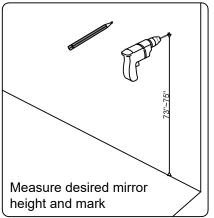

### **INSTALLATION GUIDE**

SKU: ED-25060

Prior to installation, please check the items you have received against the packaging list. Report any missing items to your local dealed immediately.

Protect all surfaces from sharp objects, high heat sources, direct prolinged sunlight, and chemical hazards.

PROFESSIONAL INSTALLATION IS RECOMMENDED

Rev. 060120



### PARTS LIST (may differ depending on purchase)









# INSTALLATION GUIDE SKU: ED-25060

#### **Mirror Installation**







#### **Basin Installation**



Apply sealant around the top edge of the sink rim. Flip top over and align basin to cutout. Screw in threaded bolts to each block. Secure plates with washer then wing nuts.

### **Top Installation**







# INSTALLATION GUIDE SKU: ED-25060

### **REQUIRED TOOLS**



### **DRAWER REMOVAL**







### **REMOVAL**

- 1. Pull tabs toward center
- 2. Lift and pull drawer out

### **RE-INSTALL**

- 1. Align drawer hole with slider stud
- 2. Push tabs back in to secure

### **DOOR ADJUSTMENT**



Adjusts the door vertically



Adjusts the door horizontally



Adjusts the door forward and backwards