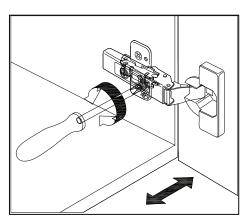

### **DOOR ADJUSTMENT**

Adjusts the door vertically

Adjusts the door horizontally

Adjusts the door forward and backwards