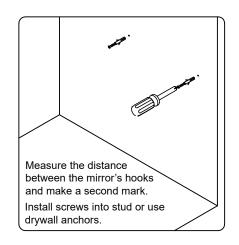

### **INSTALLATION GUIDE**

SKU: ED-25060

Prior to installation, please check the items you have received against the packaging list. Report any missing items to your local dealed immediately.

Protect all surfaces from sharp objects, high heat sources, direct prolinged sunlight, and chemical hazards.

PROFESSIONAL INSTALLATION IS RECOMMENDED

Rev. 060120



### PARTS LIST (may differ depending on purchase)









# INSTALLATION GUIDE SKU: ED-25060

#### **Mirror Installation**







#### **Basin Installation**



Apply sealant around the top edge of the sink rim. Flip top over and align basin to cutout. Screw in threaded bolts to each block. Secure plates with washer then wing nuts.

### **Top Installation**







# INSTALLATION GUIDE SKU: ED-25060

### **REQUIRED TOOLS**



### **DRAWER REMOVAL**







### **REMOVAL**

- 1. Pull tabs toward center
- 2. Lift and pull drawer out

### **RE-INSTALL**

- 1. Align drawer hole with slider stud
- 2. Push tabs back in to secure

### **DOOR ADJUSTMENT**



Adjusts the door vertically



Adjusts the door horizontally



Adjusts the door forward and backwards