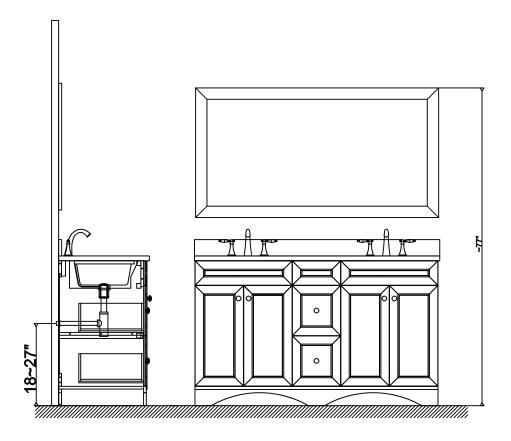

### **INSTALLATION GUIDE**

SKU: ED-25060

Prior to installation, please check the items you have received against the packaging list. Report any missing items to your local dealed immediately.

Protect all surfaces from sharp objects, high heat sources, direct prolinged sunlight, and chemical hazards.

PROFESSIONAL INSTALLATION IS RECOMMENDED

Rev. 060120



### PARTS LIST (may differ depending on purchase)









# INSTALLATION GUIDE SKU: ED-25060

#### **Mirror Installation**







#### **Basin Installation**



Apply sealant around the top edge of the sink rim. Flip top over and align basin to cutout. Screw in threaded bolts to each block. Secure plates with washer then wing nuts.

### **Top Installation**







# INSTALLATION GUIDE SKU: ED-25060

### **REQUIRED TOOLS**



### **DRAWER REMOVAL**







### **REMOVAL**

- 1. Pull tabs toward center
- 2. Lift and pull drawer out

### **RE-INSTALL**

- 1. Align drawer hole with slider stud
- 2. Push tabs back in to secure

### **DOOR ADJUSTMENT**



Adjusts the door vertically



Adjusts the door horizontally



Adjusts the door forward and backwards