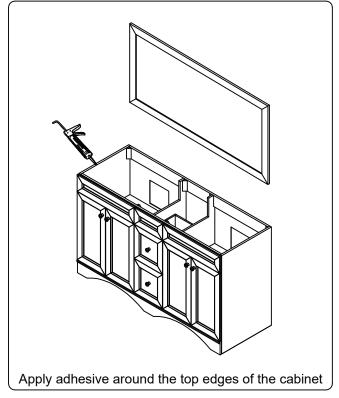

### **INSTALLATION GUIDE**

SKU: ED-25060

Prior to installation, please check the items you have received against the packaging list. Report any missing items to your local dealed immediately.

Protect all surfaces from sharp objects, high heat sources, direct prolinged sunlight, and chemical hazards.

PROFESSIONAL INSTALLATION IS RECOMMENDED

Rev. 060120



### PARTS LIST (may differ depending on purchase)









# INSTALLATION GUIDE SKU: ED-25060

#### **Mirror Installation**







#### **Basin Installation**



Apply sealant around the top edge of the sink rim. Flip top over and align basin to cutout. Screw in threaded bolts to each block. Secure plates with washer then wing nuts.

### **Top Installation**







# INSTALLATION GUIDE SKU: ED-25060

### **REQUIRED TOOLS**



### **DRAWER REMOVAL**







### **REMOVAL**

- 1. Pull tabs toward center
- 2. Lift and pull drawer out

### **RE-INSTALL**

- 1. Align drawer hole with slider stud
- 2. Push tabs back in to secure

### **DOOR ADJUSTMENT**



Adjusts the door vertically



Adjusts the door horizontally



Adjusts the door forward and backwards