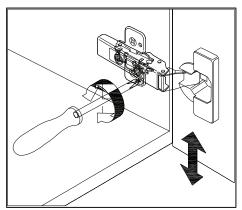

### **DOOR ADJUSTMENT**

Adjusts the door vertically

Adjusts the door horizontally

Adjusts the door forward and backwards