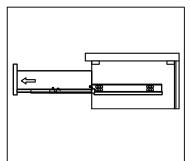

### **DRAWER REMOVAL**

### **RE-INSTALL**

- 1. Align drawer hole with slider stud
- 2. Push tabs back in to secure