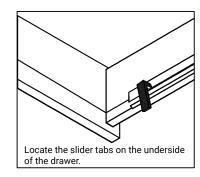

### **DRAWER REMOVAL**

### **RE-INSTALL**

- 1. Align drawer hole with slider stud
- 2. Push tabs back in to secure