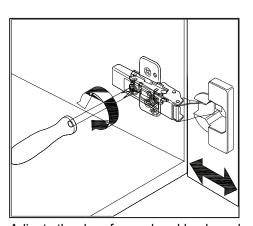

### **DOOR ADJUSTMENT**

Adjusts the door vertically

Adjusts the door horizontally

Adjusts the door forward and backwards