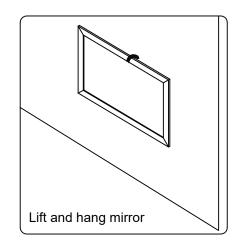

### **INSTALLATION GUIDE**

SKU: ED-25060

Prior to installation, please check the items you have received against the packaging list. Report any missing items to your local dealed immediately.

Protect all surfaces from sharp objects, high heat sources, direct prolinged sunlight, and chemical hazards.

PROFESSIONAL INSTALLATION IS RECOMMENDED

Rev. 060120



### PARTS LIST (may differ depending on purchase)









# INSTALLATION GUIDE SKU: ED-25060

#### **Mirror Installation**







#### **Basin Installation**



Apply sealant around the top edge of the sink rim. Flip top over and align basin to cutout. Screw in threaded bolts to each block. Secure plates with washer then wing nuts.

### **Top Installation**







# INSTALLATION GUIDE SKU: ED-25060

### **REQUIRED TOOLS**



### **DRAWER REMOVAL**







### **REMOVAL**

- 1. Pull tabs toward center
- 2. Lift and pull drawer out

### **RE-INSTALL**

- 1. Align drawer hole with slider stud
- 2. Push tabs back in to secure

### **DOOR ADJUSTMENT**



Adjusts the door vertically



Adjusts the door horizontally



Adjusts the door forward and backwards