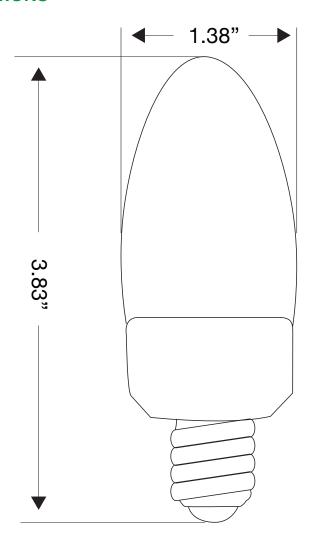

Yes

- Color Temperature: 2700K
- RoHs Compliant: Yes
- ANSI Compliance: Yes

| MODEL #        | WATTS | INCANDESCENT<br>EQUIVALENT | INITIAL<br>LUMENS | M.O.L. | DIAMETER | BASE | CASE QTY. |
|----------------|-------|----------------------------|-------------------|--------|----------|------|-----------|
| L05CDL2700K    | 5w    | 40w                        | 325               | 3.83"  | 1.38"    | E12  | 50        |
| L05CDL2700KC60 | 5w    | 40w                        | 325               | 3.83"  | 1.38"    | E12  | 60        |

### THE DIMENSIONS\*\*

<sup>\*\*\*</sup>WARRANTY DETAILS
AM Conservation Group, Inc. guarantees to the original purchaser or recipient of this lamp that it is free from defects in material and workmanship for five years from the date of purchase. Warranty is limited to repair or replacement of the lamp. Lamps being returned must included proof of purchase.

<sup>\*</sup>Factors in calculating savings potential:

<sup>0.11¢</sup> per kWh (http://www.business.ftc.gov/documents/bus26-lighting-facts-questions-and-answers-manufacturers)

<sup>\*\*</sup>Dimensions are subject to change