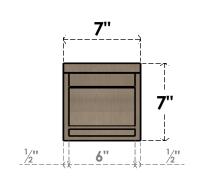

## **FRONT PROFILE**

## ITEM NUMBER: CORU07X14X07EMRRCPR

7"W X 14"D X 7"H SERIES 3 WIDE EMERSON ROUGH CEDAR TIMBERTHANE FAUX WOOD CORBEL, PRIMED