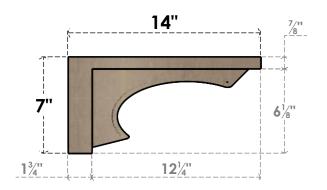

## **SIDE PROFILE**

## ITEM NUMBER: CORU07X14X07EMRRCPR

7"W X 14"D X 7"H SERIES 3 WIDE EMERSON ROUGH CEDAR TIMBERTHANE FAUX WOOD CORBEL, PRIMED