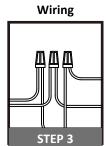

### **△** Warnings and Cautions

Turn off the electricity at the circuit breaker before installation. Consult a licensed electrician if in doubt about installation.

Turn off power to the fixture and allow the bulbs to cool before replacing.