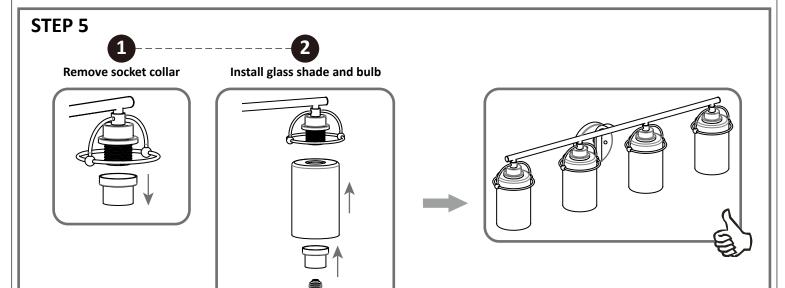

# **Light Source**

**BULB BASE TYPE** Medium (E26)

**BULB SHAPE TYPE A** 

**4 BULBS REQUIRED BULBS NOT INCLUDED** 