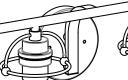

#### **Installation Guide**

# For Styles EMR8604BN and EMR8604MBK

# **Tools Required**



# **Light Source**



**BULB BASE TYPE** Medium (E26)



**BULB SHAPE TYPE A** 

**4 BULBS REQUIRED BULBS NOT INCLUDED** 

### **△** Warnings and Cautions

Turn off the electricity at the circuit breaker before installation. Consult a licensed electrician if in doubt about installation.

Turn off power to the fixture and allow the bulbs to cool before replacing.

# **Package Contents**

Preparation: Identify and inspect all parts before beginning the installation.

Missing or damaged parts? Contat your original place of purchase.

#### **PARTS BAG**



Alternate **Mounting Screw** 



**Outlet Box Screw** 



Wire Connector











F Glass Shade

# **Table of Contents**

Crossbar Assembly

Alternate **Mounting Screw** 



Crossbar **Assembly** 





**Fixture Body** 



**Glass Shade** 



©2020 Quoizel Inc.

visit us on-line at www.quoizel.com

Released Date: 2020-08-17







# STEP 4