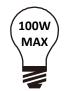

# **Light Source**

**BULB BASE TYPE** Medium (E26)

**BULB SHAPE TYPE A** 

**4 BULBS REQUIRED BULBS NOT INCLUDED** 