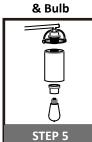

# **Light Source**

**BULB BASE TYPE** Medium (E26)

**BULB SHAPE TYPE A** 

**4 BULBS REQUIRED BULBS NOT INCLUDED** 