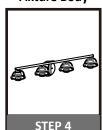

ols Required**



# **Light Source**



**BULB BASE TYPE** Medium (E26)



**BULB SHAPE TYPE A** 

**4 BULBS REQUIRED BULBS NOT INCLUDED** 

### **△** Warnings and Cautions

Turn off the electricity at the circuit breaker before installation. Consult a licensed electrician if in doubt about installation.

Turn off power to the fixture and allow the bulbs to cool before replacing.

# **Package Contents**

Preparation: Identify and inspect all parts before beginning the installation.

Missing or damaged parts? Contat your original place of purchase.

#### **PARTS BAG**



Alternate **Mounting Screw** 



**Outlet Box Screw** 



Wire Connector











F Glass Shade

# **Table of Contents**

Crossbar Assembly

Alternate **Mounting Screw** 



Crossbar **Assembly** 





**Fixture Body** 



**Glass Shade** 



©2020 Quoizel Inc.

visit us on-line at www.quoizel.com

Released Date: 2020-08-17







# STEP 4