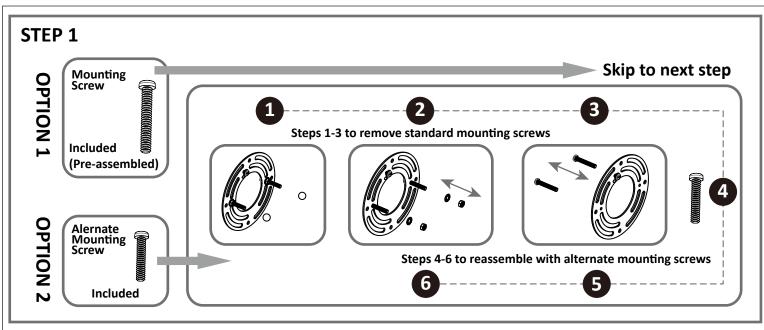

#### **PARTS BAG**

Alternate **Mounting Screw** 

**Outlet Box Screw** 

Wire Connector

F Glass Shade