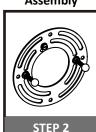

and EMR8604MBK

# **Tools Required**



# **Light Source**



**BULB BASE TYPE** Medium (E26)



**BULB SHAPE TYPE A** 

**4 BULBS REQUIRED BULBS NOT INCLUDED** 

### **△** Warnings and Cautions

Turn off the electricity at the circuit breaker before installation. Consult a licensed electrician if in doubt about installation.

Turn off power to the fixture and allow the bulbs to cool before replacing.

# **Package Contents**

Preparation: Identify and inspect all parts before beginning the installation.

Missing or damaged parts? Contat your original place of purchase.

#### **PARTS BAG**



Alternate **Mounting Screw** 



**Outlet Box Screw** 



Wire Connector











F Glass Shade

# **Table of Contents**

Crossbar Assembly

Alternate **Mounting Screw** 



Crossbar **Assembly** 





**Fixture Body** 



**Glass Shade** 



©2020 Quoizel Inc.

visit us on-line at www.quoizel.com

Released Date: 2020-08-17







# STEP 4