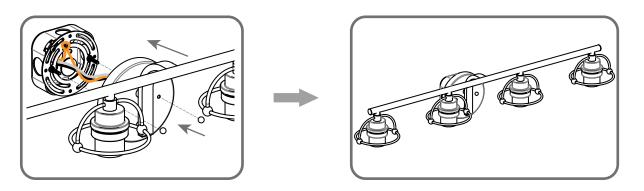

S NOT INCLUDED** 

### **△** Warnings and Cautions

Turn off the electricity at the circuit breaker before installation. Consult a licensed electrician if in doubt about installation.

Turn off power to the fixture and allow the bulbs to cool before replacing.

# **Package Contents**

Preparation: Identify and inspect all parts before beginning the installation.

Missing or damaged parts? Contat your original place of purchase.

#### **PARTS BAG**



Alternate **Mounting Screw** 



**Outlet Box Screw** 



Wire Connector











F Glass Shade

# **Table of Contents**

Crossbar Assembly

Alternate **Mounting Screw** 



Crossbar **Assembly** 





**Fixture Body** 



**Glass Shade** 



©2020 Quoizel Inc.

visit us on-line at www.quoizel.com

Released Date: 2020-08-17







# STEP 4