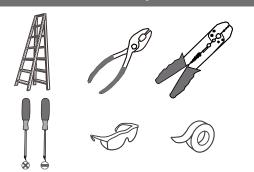

#### **Installation Guide**

# For Styles EMR8604BN and EMR8604MBK

# **Tools Required**



# **Light Source**



**BULB BASE TYPE** Medium (E26)



**BULB SHAPE TYPE A** 

**4 BULBS REQUIRED BULBS NOT INCLUDED** 

### **△** Warnings and Cautions

Turn off the electricity at the circuit breaker before installation. Consult a licensed electrician if in doubt about installation.

Turn off power to the fixture and allow the bulbs to cool before replacing.

# **Package Contents**

Preparation: Identify and inspect all parts before beginning the installation.

Missing or damaged parts? Contat your original place of purchase.

#### **PARTS BAG**



Alternate **Mounting Screw** 



**Outlet Box Screw** 



Wire Connector











F Glass Shade

# **Table of Contents**

Crossbar Assembly

Alternate **Mounting Screw** 



Crossbar **Assembly** 





**Fixture Body** 



**Glass Shade*