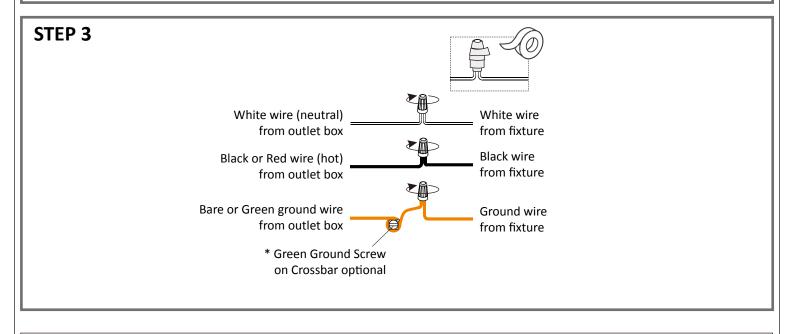

### **△** Warnings and Cautions

Turn off the electricity at the circuit breaker before installation. Consult a licensed electrician if in doubt about installation.

Turn off power to the fixture and allow the bulbs to cool before replacing.