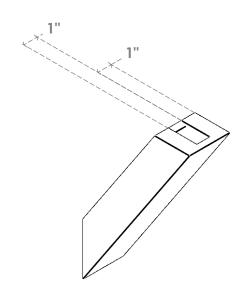

## ITEM NUMBER: BRCURO030X08000X12000TRARCPR

3"W X 8"D X 12"H TRADITIONAL ROUGH CEDAR WOODGRAIN OPEN TIMBERTHANE BRACE, PRIMED TAN

**SIDE PROFILE** 

**FRONT PROFILE** 

**ISOMETRIC** 

GENERATED DATE: 04/05/2023