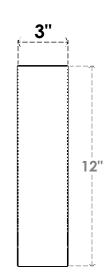

## ITEM NUMBER: BRCURO030X08000X12000TRARCPR

3"W X 8"D X 12"H TRADITIONAL ROUGH CEDAR WOODGRAIN OPEN TIMBERTHANE BRACE, PRIMED TAN

**SIDE PROFILE** 

**FRONT PROFILE** 

**ISOMETRIC** 

GENERATED DATE: 04/05/2023