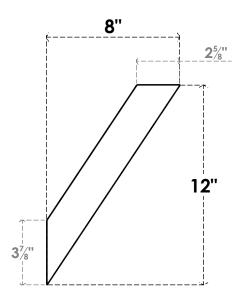

## ITEM NUMBER: BRCURO030X08000X12000TRARCPR

3"W X 8"D X 12"H TRADITIONAL ROUGH CEDAR WOODGRAIN OPEN TIMBERTHANE BRACE, PRIMED TAN

**SIDE PROFILE** 

**FRONT PROFILE** 

**ISOMETRIC** 

GENERATED DATE: 04/05/2023