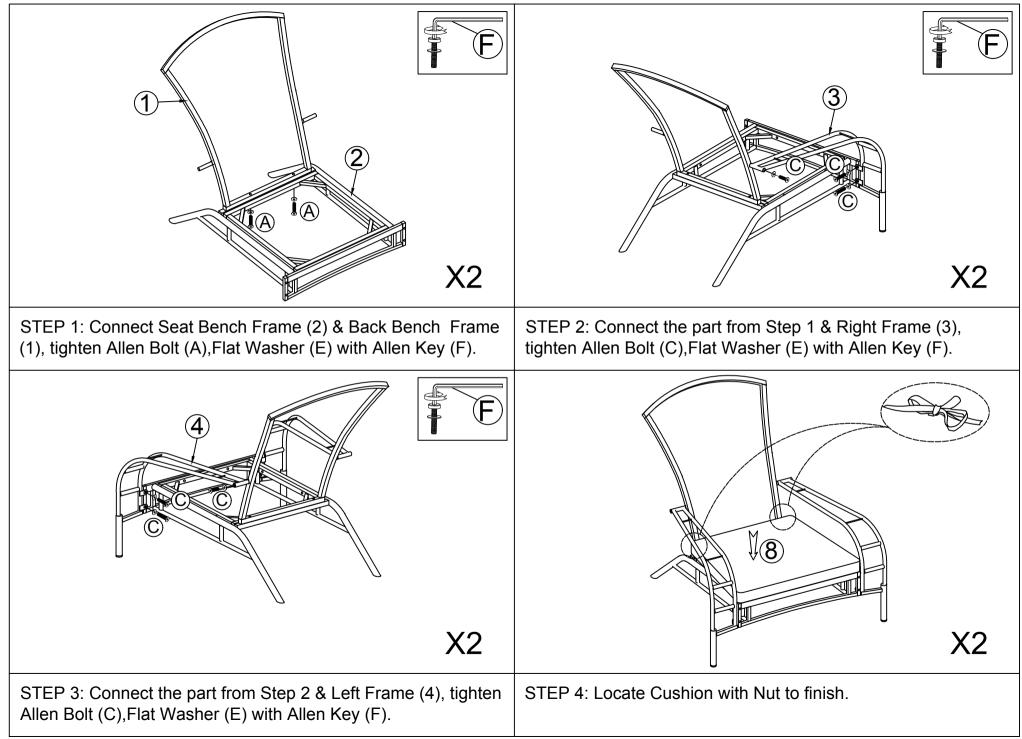

| x2                                                                                                                                        |                                                                                                                |
|-------------------------------------------------------------------------------------------------------------------------------------------|----------------------------------------------------------------------------------------------------------------|
| STEP 5: Finish.                                                                                                                           | STEP 6: Connect Table Frame (5) & Leg Frame (6),<br>tighten Allen Bolt (B),Flat Washer (E) with Allen Key (F). |
|                                                                                                                                           |                                                                                                                |
| STEP 7: Connect the part from Step 6 & Side FrameTable (7),<br>tighten Allen Bolt (C), Flat Washer (D), Washer (E) with Allen<br>Key (F). | STEP 8: Finish.                                                                                                |