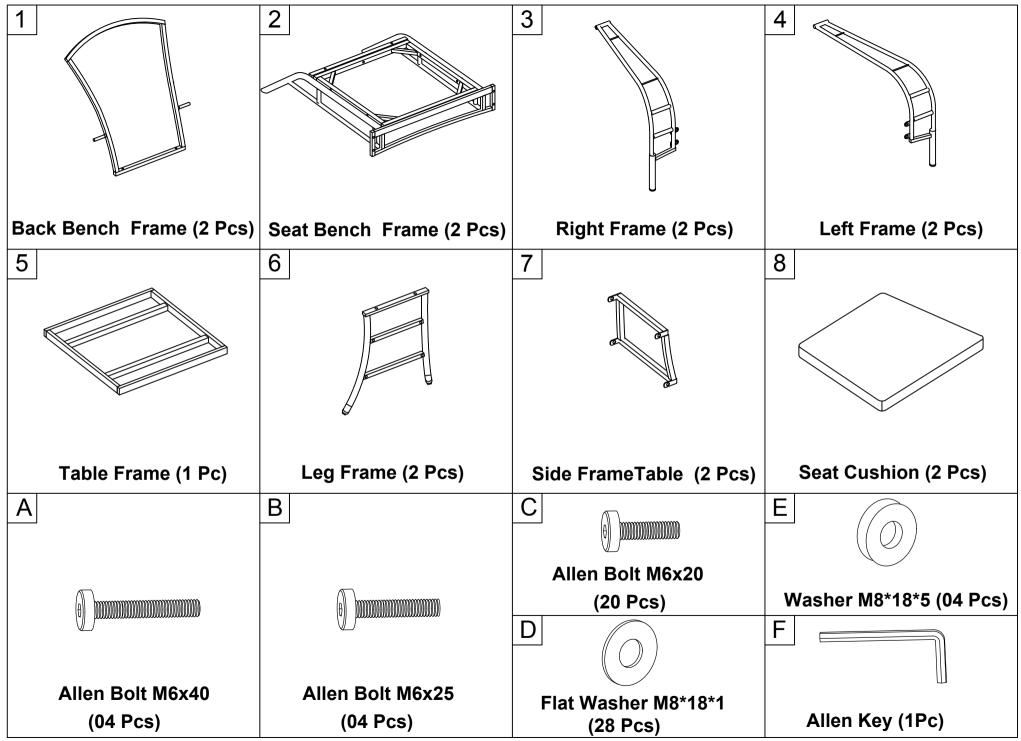

Part List and Hardware List

## SAFAVIEH

Weight Capacity : 275 lbs (single seat) 550 lbs (two person seat)

Warning : Do not stand on bench Warning : Do not over torque bolts/screws

|       |                      |               |          | Model# PAT7719                                                                       |
|-------|----------------------|---------------|----------|--------------------------------------------------------------------------------------|
| PIECE | DESCRIPTION          | PICTURE       | QUANTITY | Product Dimension:<br>17.72"x17.72"x17.72"H (Table)<br>36.22"x34.25"x33.46"H (Chair) |
| 1     | Back Bench Frame     | D             | 2X       |                                                                                      |
| 2     | Seat Bench Frame     |               | 2X       |                                                                                      |
| 3     | Right Frame          |               | 2X       |                                                                                      |
| 4     | Left Frame           | Par           | 2X       |                                                                                      |
| 5     | Table Frame          |               | 1X       |                                                                                      |
| 6     | Leg Frame            | A             | 2X       |                                                                                      |
| 7     | Side FrameTable      |               | 2X       |                                                                                      |
| 8     | Seat Cushion         | $\Diamond$    | 2X       |                                                                                      |
| А     | Allen Bolt M6x40     | () management | 4X       |                                                                                      |
| В     | Allen Bolt M6x25     | ()umum        | 4X       |                                                                                      |
| С     | Allen Bolt M6x20     |               | 20X      |                                                                                      |
| D     | Flat Washer M8*18*T1 | $\bigcirc$    | 28X      |                                                                                      |
| Е     | Washer M8*18*T5      | $\bigcirc$    | 4X       |                                                                                      |
| F     | Allen Key            |               | 1X       |                                                                                      |