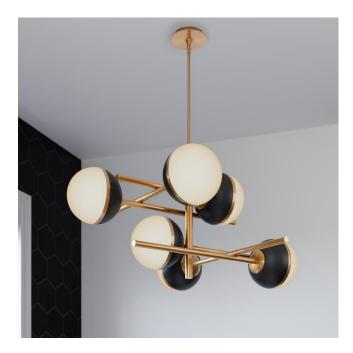

## BARDI 6-LIGHT CHANDELIER - BRUSHED GOLD - MATTE BLACK

SKU: 479859

CODES/STANDARDS UL 1598 / CSA C22.2 No 250.0

## **FEATURES**

Installation Type: Ceiling Mount

Design: Modern

Product Finish: Brushed Gold/Matte Black

Material: Metal Length: 35-1/2" Width: 33" Height: 14-3/4"

Base Plate Length: 3/4" Base Plate Height: 3/4"

Mounting Hardware Included: Yes

Reversible Mounting: No Shade Finish: Black Shade Material: Glass Number of Bulbs: 6 Base Plate Width: 6-1/4" Base Plate Depth: 3/4"

Location Type: Suitable for Dry Locations

Bulbs Included: No

Bulb Type: Candelabra E-12 Wattage per Bulb: 60

Downrod/Chain Length: 1-6", 4-12"

Code: REVISED 12/28/2021