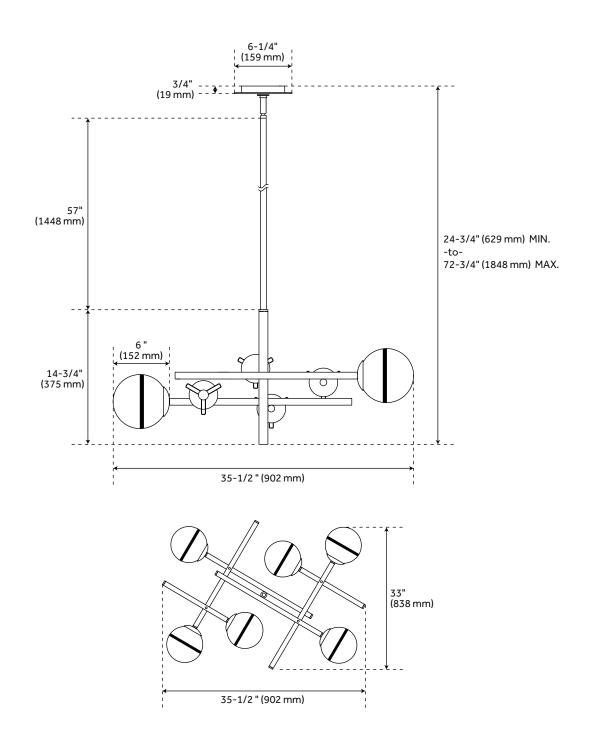

## **FEATURES**

Installation Type: Ceiling Mount

Design: Modern

Product Finish: Brushed Gold/Matte Black

Material: Metal Length: 35-1/2" Width: 33" Height: 14-3/4"

Base Plate Length: 3/4" Base Plate Height: 3/4"

Mounting Hardware Included: Yes

Reversible Mounting: No Shade Finish: Black Shade Material: Glass Number of Bulbs: 6 Base Plate Width: 6-1/4" Base Plate Depth: 3/4"

Location Type: Suitable for Dry Locations

Bulbs Included: No

Bulb Type: Candelabra E-12 Wattage per Bulb: 60

Downrod/Chain Length: 1-6", 4-12"

Code: REVISED 12/28/2021