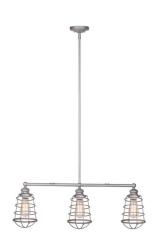

## Ajax 3-Light Pendant Galvanized

## **SPECIFICATIONS**

MOUNTING: Island
SLOPED CEILING ADAPTABLE: Yes

LAMPTYPE I: 3 lamps 60W Incandescent

BULB INCLUDED: No
WATTS PER BULB: 60W
TOTAL WATTAGE: 180W

DIMMABLE: Yes

MATERIAL CONSTRUCTION: Steel

GLASS/SHADE MATERIAL: Steel
GLASS/SHADE TYPE: Cage
GLASS/SHADE COLOR: Galvanized

**WARRANTY:** 10-Year limited warranty

UL/ETL CERTIFICATION:ETLWET/DRY/DAMP LISTING:DryADA COMPLIANT:NoENERGY STAR CERTIFIED:No