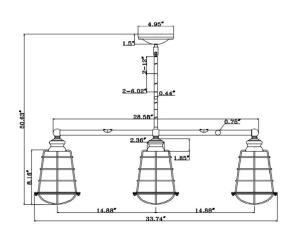

**ASSEMBLED DIMENSIONS:** 50.63"  $H \times 33.74$ "  $L \times 4.95$ " D

WEIGHT: 4.40 lbs.

BACKPLATE DIMENSIONS: N/A

**CANOPY/PLATE DIMENSIONS:**  $1.5" \text{ H} \times 4.95" \text{ D}$ 

**GLASS/SHADE DIMENSIONS:** 8.16" H  $\times$  6.36" L  $\times$  5.39" D