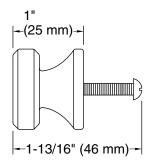

# Beauxline™ cabinet knob

K-33534

# **Technical Information**

All product dimensions are nominal.

Material: Zinc