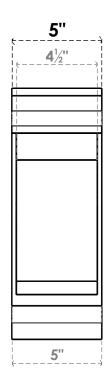

## ITEM NUMBER: BKTP05X14X14IMP01

5"W X 14"D X 14"H X 2 1/2"T IMPERIAL ARCHITECTURAL GRADE PVC OPEN BRACKET, TRADITIONAL TOP AND BACK, 4 1/2"W CLOSED BRACE

**SIDE PROFILE** 

**FRONT PROFILE** 

**ISOMETRIC** 