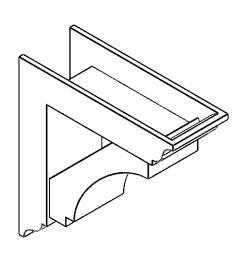

## ITEM NUMBER: BKTP05X14X14IMP01

5"W X 14"D X 14"H X 2 1/2"T IMPERIAL ARCHITECTURAL GRADE PVC OPEN BRACKET, TRADITIONAL TOP AND BACK, 4 1/2"W CLOSED BRACE

**SIDE PROFILE** 

**FRONT PROFILE** 

**ISOMETRIC** 