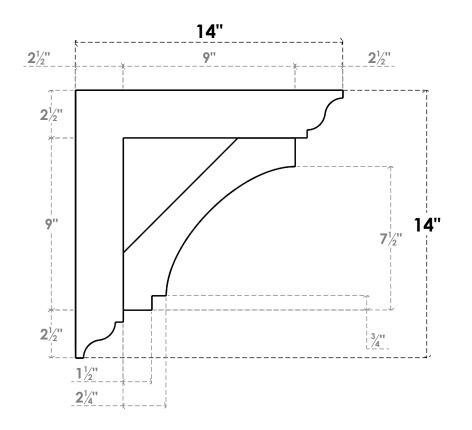

## ITEM NUMBER: BKTP05X14X14IMP01

5"W X 14"D X 14"H X 2 1/2"T IMPERIAL ARCHITECTURAL GRADE PVC OPEN BRACKET, TRADITIONAL TOP AND BACK, 4 1/2"W CLOSED BRACE

**SIDE PROFILE** 

**FRONT PROFILE** 

**ISOMETRIC** 