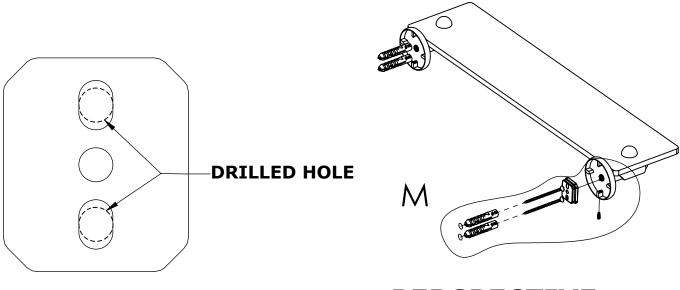

#### Step 1: Drill holes in Wall for screw anchors and attach Mounting Plate to Wall

Determine your desired location for installation and make a mark for the location of the mounting plate. Remove mounting plate from backplate by loosening set screw in backplate as pictured below. Place center hole of mounting plate over mark made above. Make 2 marks where mounting screws will be placed as shown below. Drill hole at each of the marks. (You may substitute other style mounting anchors or screws if desired). Place anchors into the holes made. Place mounting plate over holes and secure to mounting surface using screws as shown below.

### **PERSPECTIVE**

DETAIL M