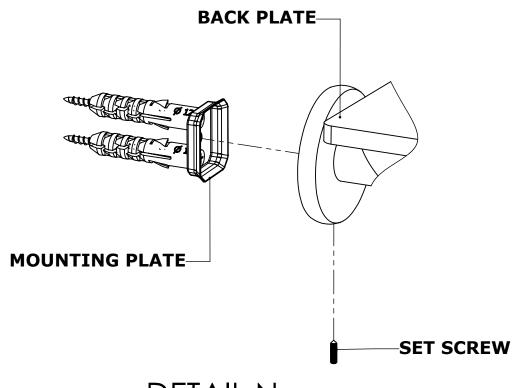

### **Step 2:** Attach Bracket to Mounting Plate.

Place bracket on mounting plate and secure by tightening set screw as shown below.

### **PERSPECTIVE**

**DETAIL N**