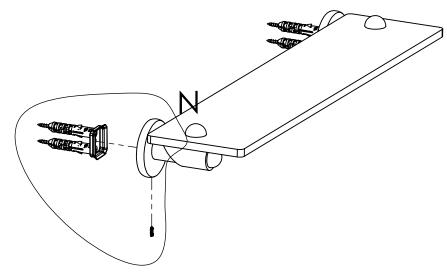

### **Step 2:** Attach Bracket to Mounting Plate.

Place bracket on mounting plate and secure by tightening set screw as shown below.

### **PERSPECTIVE**

**DETAIL N**