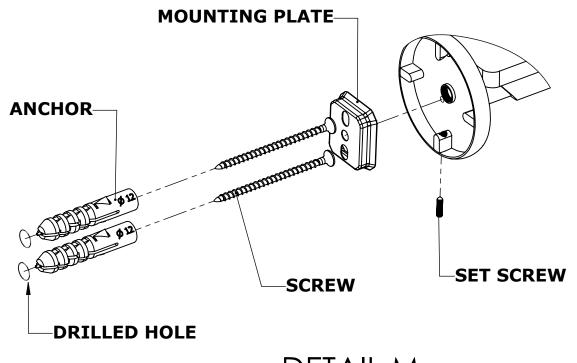

#### Step 1: Drill holes in Wall for screw anchors and attach Mounting Plate to Wall

Determine your desired location for installation and make a mark for the location of the mounting plate. Remove mounting plate from backplate by loosening set screw in backplate as pictured below. Place center hole of mounting plate over mark made above. Make 2 marks where mounting screws will be placed as shown below. Drill hole at each of the marks. (You may substitute other style mounting anchors or screws if desired). Place anchors into the holes made. Place mounting plate over holes and secure to mounting surface using screws as shown below.