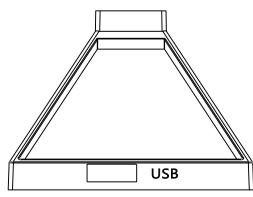

# **USB CHARGING**

▲ The USB insert hole is on the side of the solar portable lantern. (Please see Figure B for reference)

Use the US8 cable to connect to the power supply for charging. When charging using the USB cable:

Red Light =Charging Green Light = Fully charged