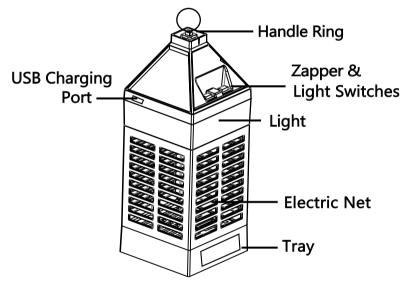

## **OPERATING INSTRUCTIONS**

1. The handle is located on the top of the unit.

2.After the unit has fully charged, change the switch to the desired position to select the operating mode.

## **SWTTCHES & FUNCTIONS**

▲ The switches are on the top of the solar portable lantern. (Please see Figure A for reference)

# **USB CHARGING**

▲ The USB insert hole is on the side of the solar portable lantern. (Please see Figure B for reference)

Use the US8 cable to connect to the power supply for charging. When charging using the USB cable: