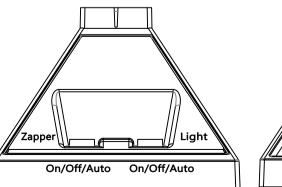

## **SWTTCHES & FUNCTIONS**

▲ The switches are on the top of the solar portable lantern. (Please see Figure A for reference)

## Zapper: On/Off/Auto

On: In this mode the zapper will stay on all the time. The blue LED light will remain on and in bug killing mode.

Off: In this mode the zapper will be off.

Auto: In this mode the zapper will automatically come on at night. the blue LED light will come on in bug killing mode then will turn off when the solar panel detects enough light to turn off.

## Light: On/Off/Auto

On: In this more the light will remain on all the time.

Off: In this mode the light will remain off.

Auto: In this mode the light will automatically come on at night. then turn off when the solar panel detects enough light to turn off.