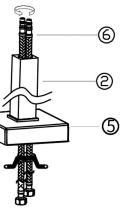

## Installation Instructions

1.Put the straight pipe, decorative cover over the water supply hoses.

Make sure screwed ir and cold w

2.Screw and hand tighten the water supply hoses to the subject(DO NOT USE SPANNER TO TIGHTEN AS IT CAN DAMAGE THE O-RING). Make sure the water supply hoses were screwed into the correct inlets for hot water and cold water.

- 3.Prepare water supply pipes like the drawing below. (unit:mm/inch)
- 4.Using Allen key to screw 5.Screw the base to the inner-hexagonscrews to straight pipe. connect the subject and straight pipe.

6.Connect another side of the water supply hoses to the water supply pipe. Make sure they were screwed into the correct outlets for hot water and cold water