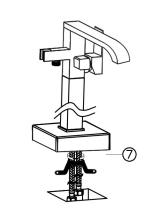

8.Screw the shower hose to hand shower and tub filler; Place hand shower into holder.

7.Drill holes and use the explosion screw to fixe the base on the ground then put the decorative cover over the base