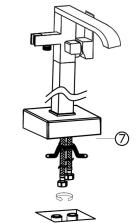

8.Screw the shower hose to hand shower and tub filler; Place hand shower into holder.

7.Drill holes and use the explosion screw to fixe the base on the ground then put the decorative cover over the base

9.Inspect for leaks at all joints.