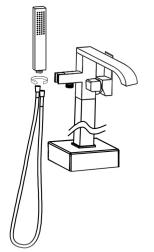

## Essential accesscories list

| Part Name           |                                                                                                                                                                      |
|---------------------|----------------------------------------------------------------------------------------------------------------------------------------------------------------------|
| Subject             |                                                                                                                                                                      |
| Straight pipe       |                                                                                                                                                                      |
| Allen key           |                                                                                                                                                                      |
| Inner-hexagon screw |                                                                                                                                                                      |
| Decorative cover    |                                                                                                                                                                      |
| Water supply hoses  |                                                                                                                                                                      |
| The base            |                                                                                                                                                                      |
| Explosion screws    |                                                                                                                                                                      |
| Hand shower         |                                                                                                                                                                      |
| Shower hose         |                                                                                                                                                                      |
| Instruction         |                                                                                                                                                                      |
|                     | Subject<br>Straight pipe<br>Allen key<br>Inner-hexagon screw<br>Decorative cover<br>Water supply hoses<br>The base<br>Explosion screws<br>Hand shower<br>Shower hose |

### Presentation:

- 1. The switching handle: Switch water to faucet spout or hand shower: turn left for faucet spout; Turn right for hand shower
- 2.Hot and cold water handle: Pushing the handle to right turns the water on Turn the handle forward for hot water ;Turn the handle backward for cold water

## Installation Instructions

1.Put the straight pipe, decorative cover over the water supply hoses.

Make sure screwed ir and cold w

2.Screw and hand tighten the water supply hoses to the subject(DO NOT USE SPANNER TO TIGHTEN AS IT CAN DAMAGE THE O-RING). Make sure the water supply hoses were screwed into the correct inlets for hot water and cold water.

- 3.Prepare water supply pipes like the drawing below. (unit:mm/inch)
- 4.Using Allen key to screw 5.Screw the base to the inner-hexagonscrews to straight pipe. connect the subject and straight pipe.

6.Connect another side of the water supply hoses to the water supply pipe. Make sure they were screwed into the correct outlets for hot water and cold water

8.Screw the shower hose to hand shower and tub filler; Place hand shower into holder.

7.Drill holes and use the explosion screw to fixe the base on the ground then put the decorative cover over the base