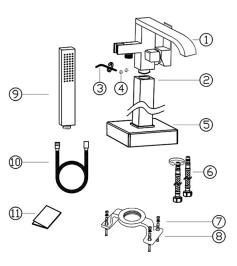

## Essential accesscories list

| Part Name           |                                                                                                                                                                      |
|---------------------|----------------------------------------------------------------------------------------------------------------------------------------------------------------------|
| Subject             |                                                                                                                                                                      |
| Straight pipe       |                                                                                                                                                                      |
| Allen key           |                                                                                                                                                                      |
| Inner-hexagon screw |                                                                                                                                                                      |
| Decorative cover    |                                                                                                                                                                      |
| Water supply hoses  |                                                                                                                                                                      |
| The base            |                                                                                                                                                                      |
| Explosion screws    |                                                                                                                                                                      |
| Hand shower         |                                                                                                                                                                      |
| Shower hose         |                                                                                                                                                                      |
| Instruction         |                                                                                                                                                                      |
|                     | Subject<br>Straight pipe<br>Allen key<br>Inner-hexagon screw<br>Decorative cover<br>Water supply hoses<br>The base<br>Explosion screws<br>Hand shower<br>Shower hose |

## Installation Instructions

1.Put the straight pipe, decorative cover over the water supply hoses.

Make sure screwed ir and cold w

2.Screw and hand tighten the water supply hoses to the subject(DO NOT USE SPANNER TO TIGHTEN AS IT CAN DAMAGE THE O-RING). Make sure the water supply hoses were screwed into the correct inlets for hot water and cold water.

- 3.Prepare water supply pipes like the drawing below. (unit:mm/inch)
- 4.Using Allen key to screw 5.Screw the base to the inner-hexagonscrews to straight pipe. connect the subject and straight pipe.

6.Connect another side of the water supply hoses to the water supply pipe. Make sure they were screwed into the correct outlets for hot water and cold water

8.Screw the shower hose to hand shower and tub filler; Place hand shower into holder.

7.Drill holes and use the explosion screw to fixe the base on the ground then put the decorative cover over the base