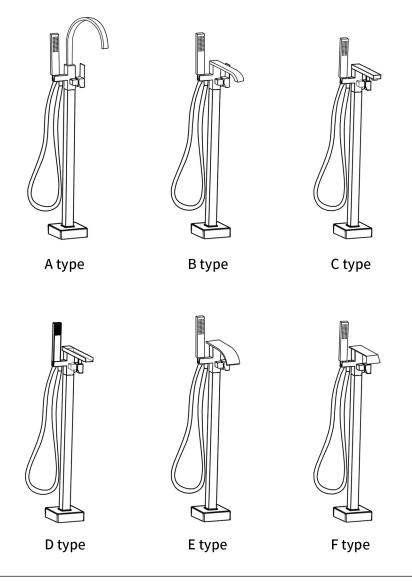

#### Faucet types:

style may vary by model, but the installation ways are the same