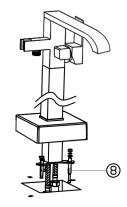

- 3.Prepare water supply pipes like the drawing below. (unit:mm/inch)
- 4.Using Allen key to screw 5.Screw the base to the inner-hexagonscrews to straight pipe. connect the subject and straight pipe.

6.Connect another side of the water supply hoses to the water supply pipe. Make sure they were screwed into the correct outlets for hot water and cold water

8.Screw the shower hose to hand shower and tub filler; Place hand shower into holder.

7.Drill holes and use the explosion screw to fixe the base on the ground then put the decorative cover over the base