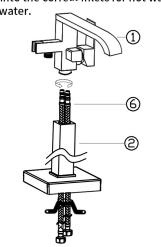

## Installation Instructions

1.Put the straight pipe, decorative cover over the water supply hoses.

Make sure screwed ir and cold w

2.Screw and hand tighten the water supply hoses to the subject(DO NOT USE SPANNER TO TIGHTEN AS IT CAN DAMAGE THE O-RING). Make sure the water supply hoses were screwed into the correct inlets for hot water and cold water.

- 3.Prepare water supply pipes like the drawing below. (unit:mm/inch)
- 4.Using Allen key to screw 5.Screw the base to the inner-hexagonscrews to straight pipe. connect the subject and straight pipe.

6.Connect another side of the water supply hoses to the water supply pipe. Make sure they were screwed into the correct outlets for hot water and cold water