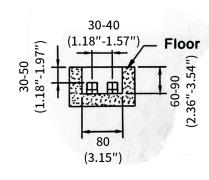

- 3.Prepare water supply pipes like the drawing below. (unit:mm/inch)
- 4.Using Allen key to screw 5.Screw the base to the inner-hexagonscrews to straight pipe. connect the subject and straight pipe.

6.Connect another side of the water supply hoses to the water supply pipe. Make sure they were screwed into the correct outlets for hot water and cold water