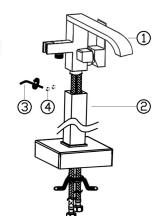

## Installation Instructions

1.Put the straight pipe, decorative cover over the water supply hoses.

Make sure screwed ir and cold w

2.Screw and hand tighten the water supply hoses to the subject(DO NOT USE SPANNER TO TIGHTEN AS IT CAN DAMAGE THE O-RING). Make sure the water supply hoses were screwed into the correct inlets for hot water and cold water.

- 3.Prepare water supply pipes like the drawing below. (unit:mm/inch)
- 4.Using Allen key to screw 5.Screw the base to the inner-hexagonscrews to straight pipe. connect the subject and straight pipe.

6.Connect another side of the water supply hoses to the water supply pipe. Make sure they were screwed into the correct outlets for hot water and cold water