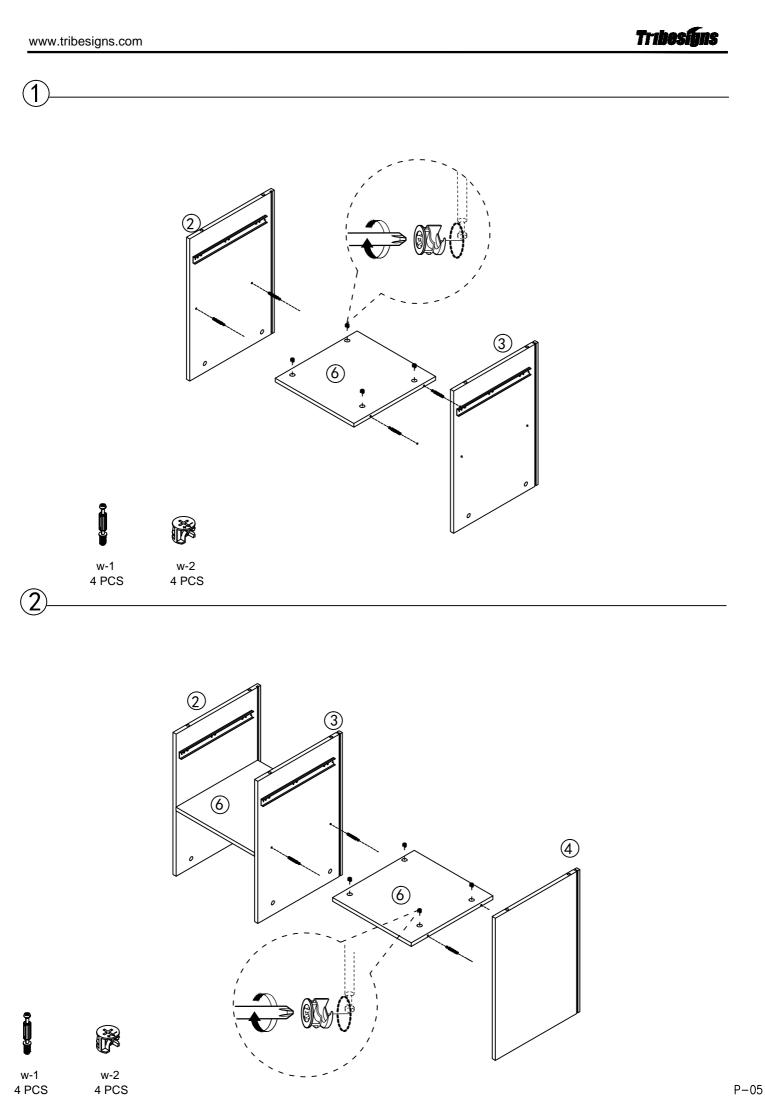

4. To avoid misalignment of the holes, Please don't full tighten the screws until you ensure all parts in place.