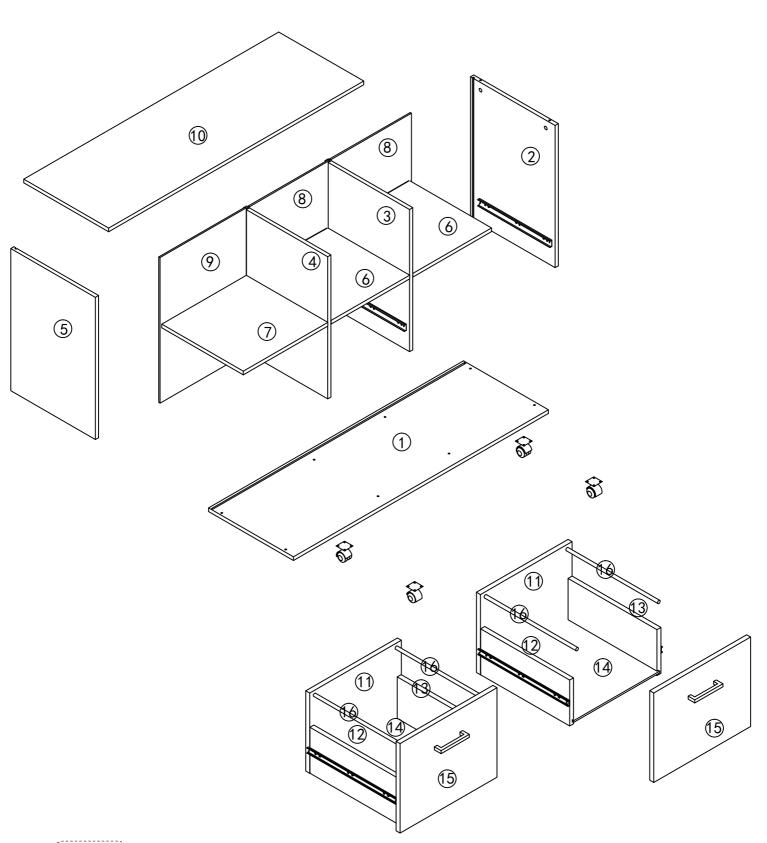

## (A) Caution

Make sure all parts are included. Most board parts are labeled or stamped on the raw edge. Contach us for free replacement if having damaged or missing parts.

| M5x42  | M15x12 | M7x38  | M3.5x14 | M4x18 | M4x18      |          |
|--------|--------|--------|---------|-------|------------|----------|
|        |        |        | (X)     |       | $\bigcirc$ | \$<br>\$ |
| w-1    | w-2    | w-3    | w-4     | w-5   | w-6        | w-7      |
| 24 PCS | 24 PCS | 16 PCS | 16 PCS  | 2 PCS | 4 PCS      | 4 PCS    |