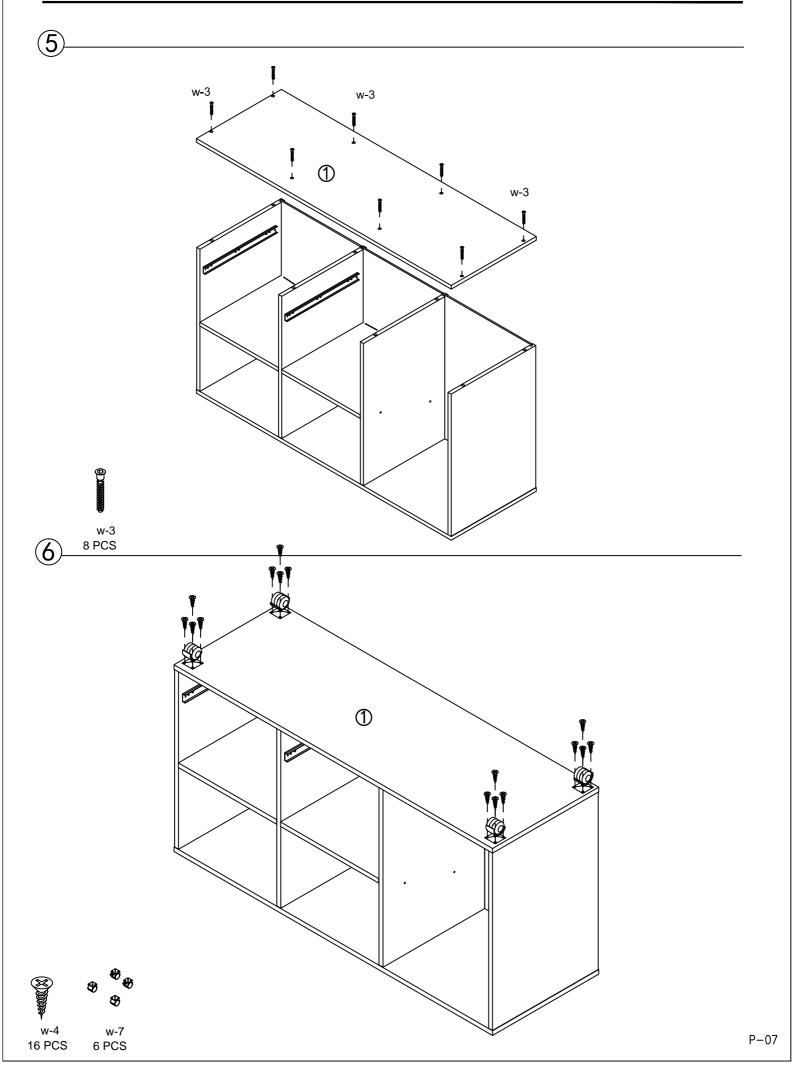

4. To avoid misalignment of the holes, Please don't full tighten the screws until you ensure all parts in place.