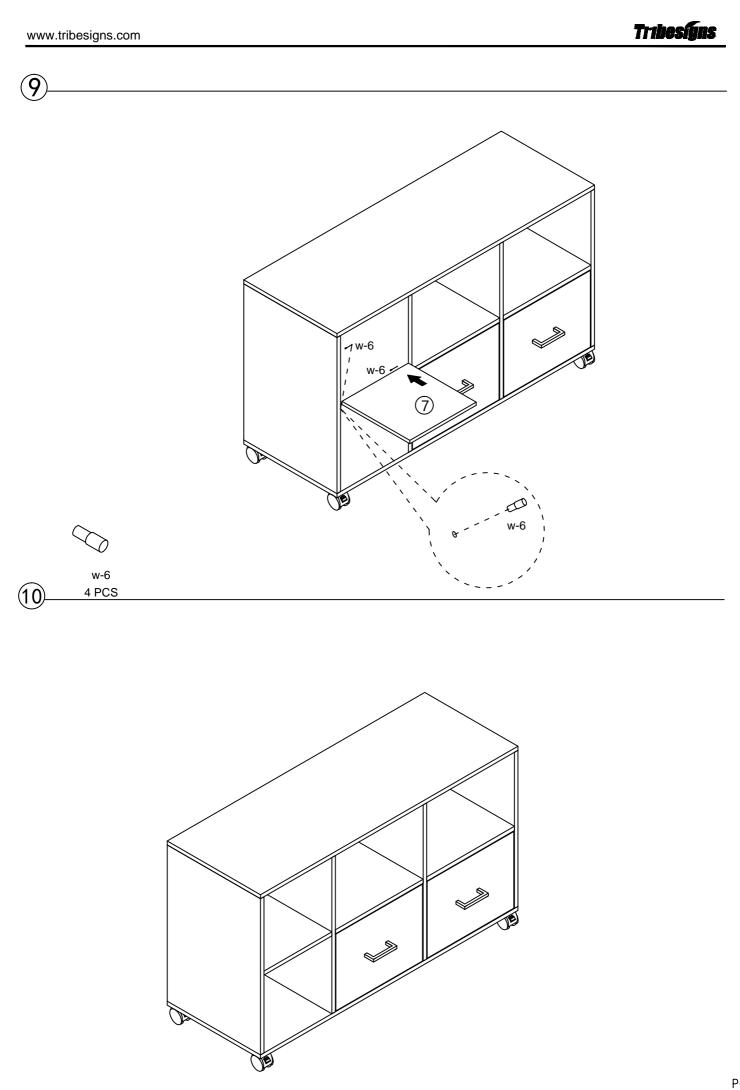

ensure all parts in place.

#### **Follow Tribesign:**









VouTub



Instagrar

istagraffi





( Install tip-over restraint provided ) Use of tip-over restraints may only reduce but not eliminate, the risk of tip-over.



Tribesíyns



## (A) Caution

Make sure all parts are included. Most board parts are labeled or stamped on the raw edge. Contach us for free replacement if having damaged or missing parts.



| M5x42  | M15x12 | M7x38  | M3.5x14 | M4x18 | M4x18      |          |
|--------|--------|--------|---------|-------|------------|----------|
|        |        |        | (X)     |       | $\bigcirc$ | \$<br>\$ |
| w-1    | w-2    | w-3    | w-4     | w-5   | w-6        | w-7      |
| 24 PCS | 24 PCS | 16 PCS | 16 PCS  | 2 PCS | 4 PCS      | 4 PCS    |







Tribesfyns











## No heartburn, when we handle the return



## Contact our customer service team



support@tribesigns.com www.tribesigns.com