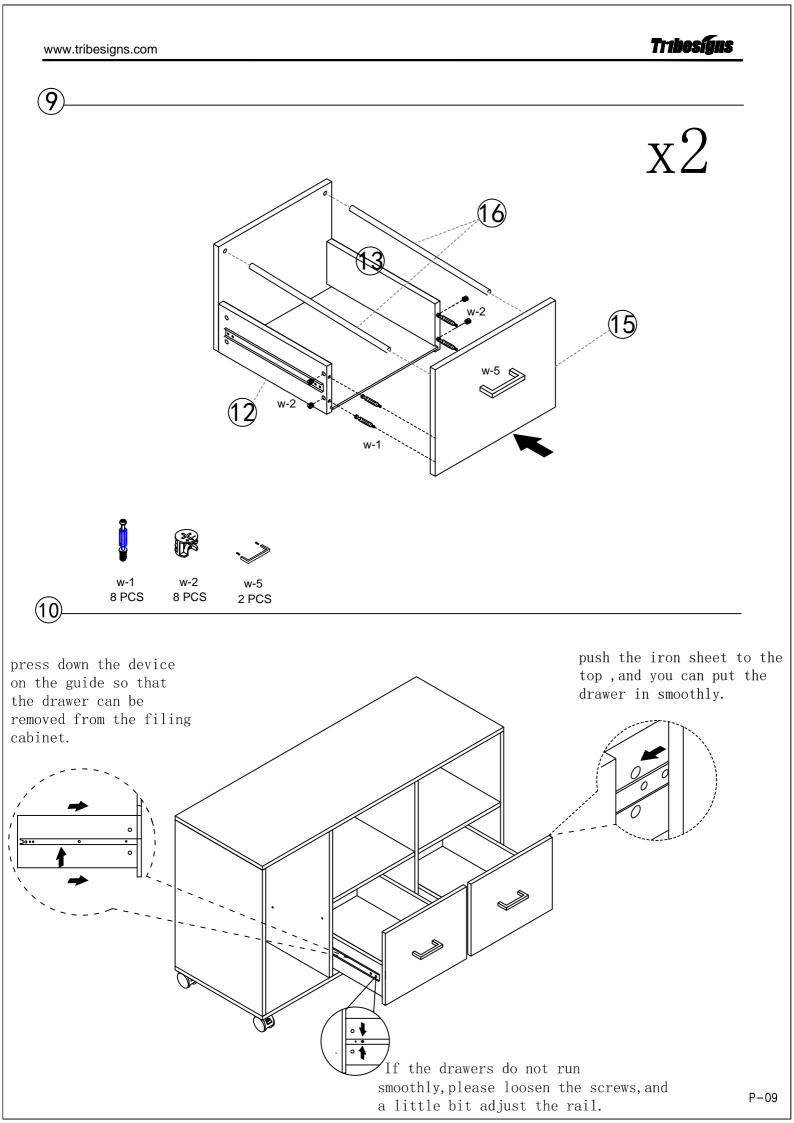

u ensure all parts in place.

#### **Follow Tribesign:**









VouTub



Instagrar

istagraffi





( Install tip-over restraint provided ) Use of tip-over restraints may only reduce but not eliminate, the risk of tip-over.



Tribesíyns



## (A) Caution

Make sure all parts are included. Most board parts are labeled or stamped on the raw edge. Contach us for free replacement if having damaged or missing parts.



| M5x42  | M15x12 | M7x38  | M3.5x14 | M4x18 | M4x18      |          |
|--------|--------|--------|---------|-------|------------|----------|
|        |        |        | (X)     |       | $\bigcirc$ | \$<br>\$ |
| w-1    | w-2    | w-3    | w-4     | w-5   | w-6        | w-7      |
| 24 PCS | 24 PCS | 16 PCS | 16 PCS  | 2 PCS | 4 PCS      | 4 PCS    |







Tribesfyns











## No heartburn, when we handle the return



## Contact our customer service team



support@tribesigns.com www.tribesigns.com