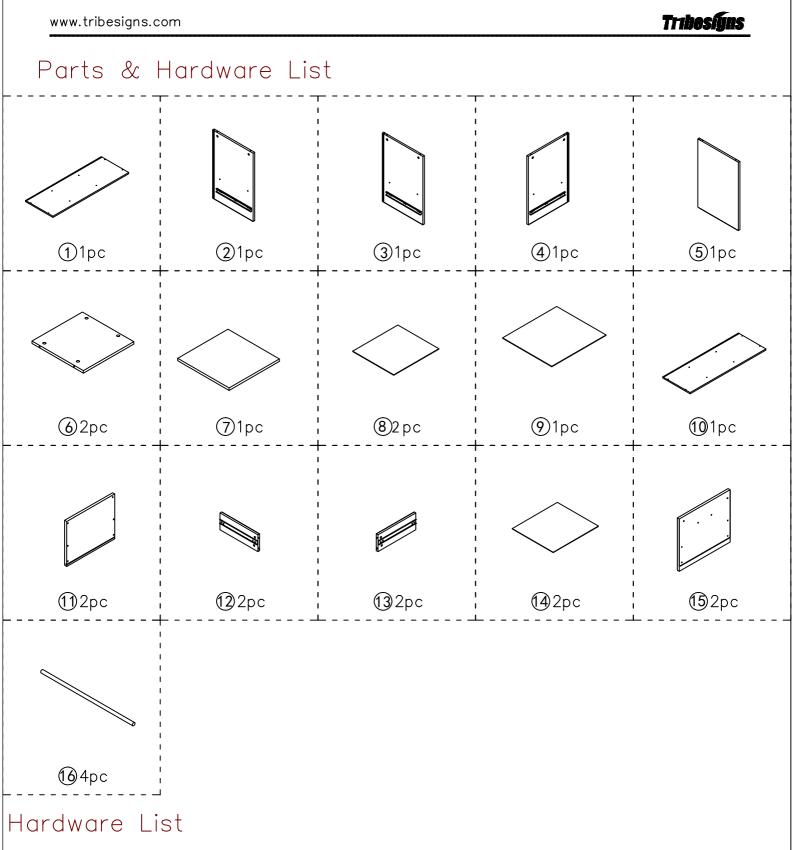

## (A) Caution

Make sure all parts are included. Most board parts are labeled or stamped on the raw edge. Contach us for free replacement if having damaged or missing parts.

| M5x42  | M15x12 | M7x38  | M3.5x14 | M4x18 | M4x18      |          |
|--------|--------|--------|---------|-------|------------|----------|
|        |        |        | (X)     |       | $\bigcirc$ | \$<br>\$ |
| w-1    | w-2    | w-3    | w-4     | w-5   | w-6        | w-7      |
| 24 PCS | 24 PCS | 16 PCS | 16 PCS  | 2 PCS | 4 PCS      | 4 PCS    |