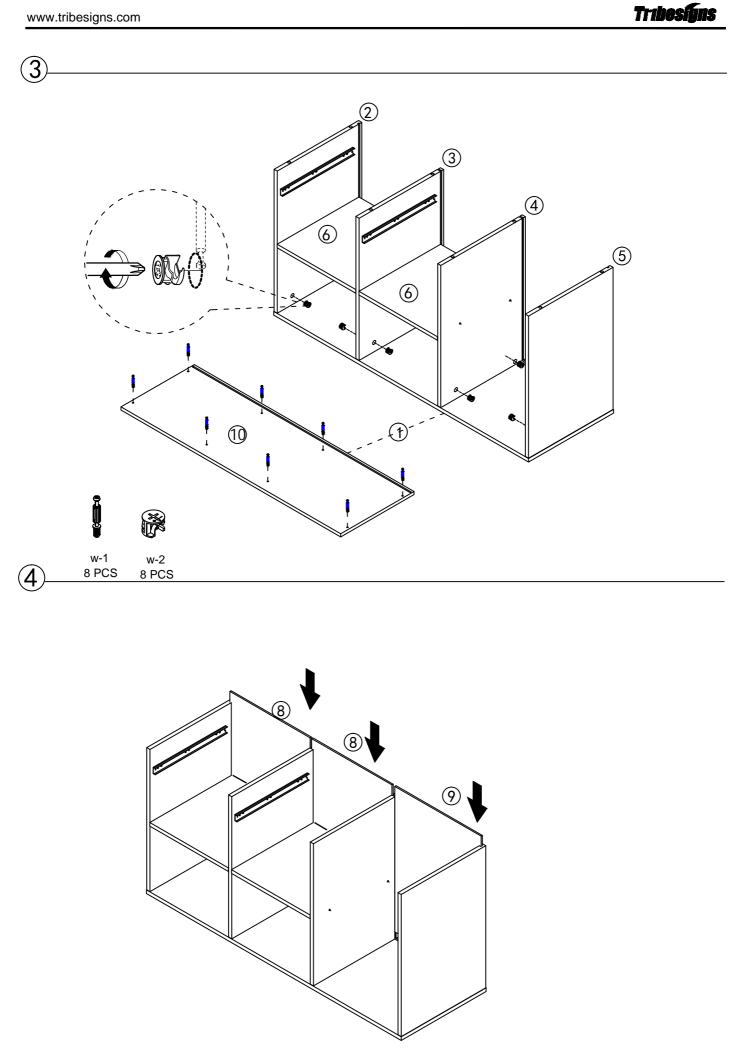

4. To avoid misalignment of the holes, Please don't full tighten the screws until you ensure all parts in place.