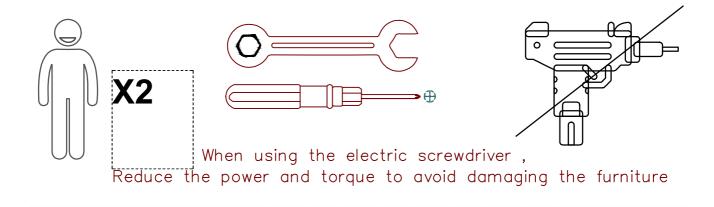

4. To avoid misalignment of the holes, Please don't full tighten the screws until you ensure all parts in place.