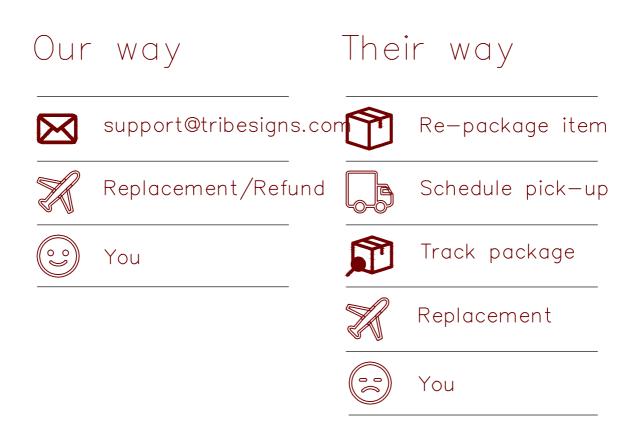

#### Tribesigns

If you have any issues with this product, please contact our customer service team **before returning** it.

We want you to be completely satisfied with your purchase! If anything is missing, damaged, incorrect, or not what you expected, don't worry. Please keep the outer packaging and take photos of both the packaging and products, and then reach out to us at **support@tribesigns.com** or call us at **1-424-220-6888.** We'll take care of everything and send you a free replacement, so you can enjoy your purchase as soon as possible without any hassle.

## No heartburn, when we handle the return