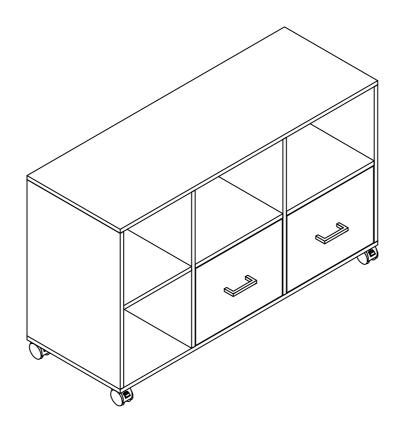

## LITTLE TREE Assembly Instructions



# Model No. F1819-B

File Cabinet

#### Tribesigns



If you have any issues with this product, please contact our customer service team **before returning** it.



We want you to be completely satisfied with your purchase! If anything is missing, damaged, incorrect, or not what you expected, don't worry. Please keep the outer packaging and take photos of both the packaging and products, and then reach out to us at **support@tribesigns.com** or call us at **1-424-220-6888.** We'll take care of everything and send you a free replacement, so you can enjoy your purchase as soon as possible without any hassle.

## **Assembly Instructions:**

1. Carefully read these instructions and keep them for future reference.

 Refer to the parts list for guidance and ensure that you have all the pieces