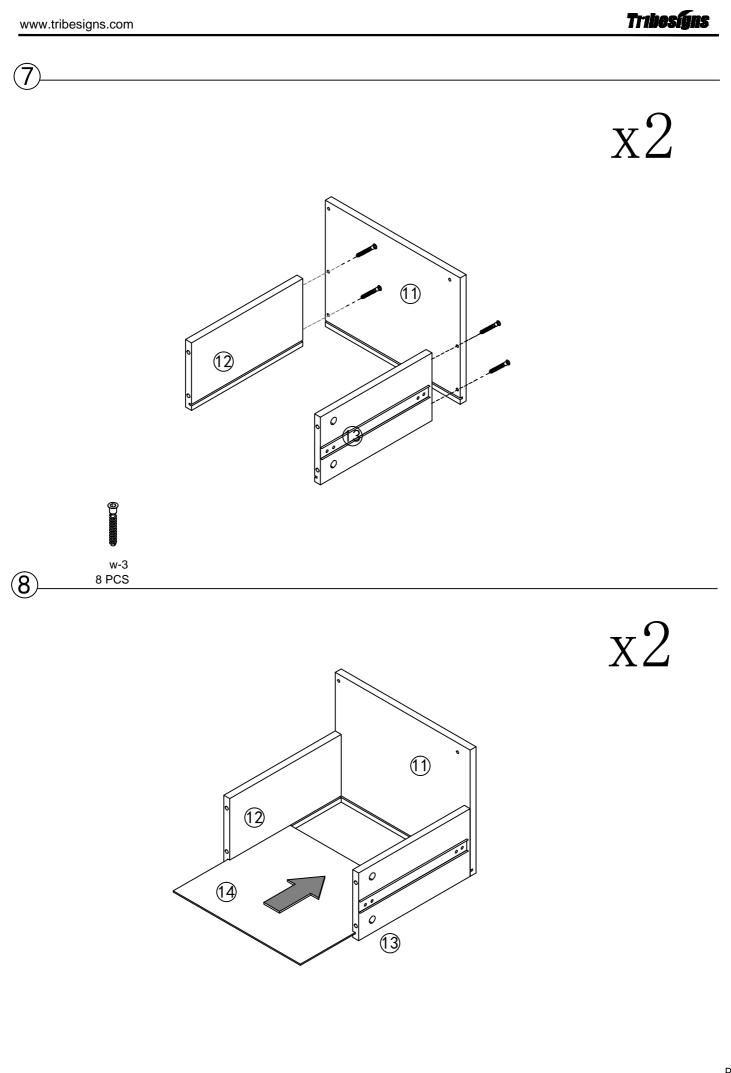

you ensure all parts in place.

#### **Follow Tribesign:**









VouTub



Instagrar

istagraffi





( Install tip-over restraint provided ) Use of tip-over restraints may only reduce but not eliminate, the risk of tip-over.



Tribesíyns



## (A) Caution

Make sure all parts are included. Most board parts are labeled or stamped on the raw edge. Contach us for free replacement if having damaged or missing parts.



| M5x42  | M15x12 | M7x38  | M3.5x14 | M4x18 | M4x18      |          |
|--------|--------|--------|---------|-------|------------|----------|
|        |        |        | (X)     |       | $\bigcirc$ | \$<br>\$ |
| w-1    | w-2    | w-3    | w-4     | w-5   | w-6        | w-7      |
| 24 PCS | 24 PCS | 16 PCS | 16 PCS  | 2 PCS | 4 PCS      | 4 PCS    |







Tribesfyns











## No heartburn, when we handle the return



## Contact our customer service team



support@tribesigns.com www.tribesigns.com