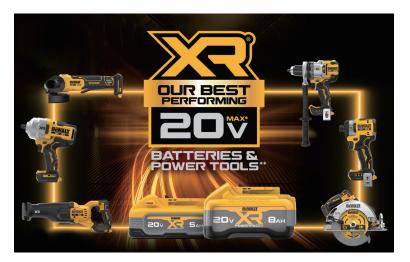

## PERFORMANCE REDEFINED

## OUR BEST PERFORMING 20V MAX\* BATTERIES\*\*

\*Maximum initial battery voltage (measured without a workload) is 20 volts. Nominal voltage is 18.

\*\*Based on longer life (charge cycles) and more power, not in application vs. DEWALT 20V MAX\* batteries with comparable amp hours