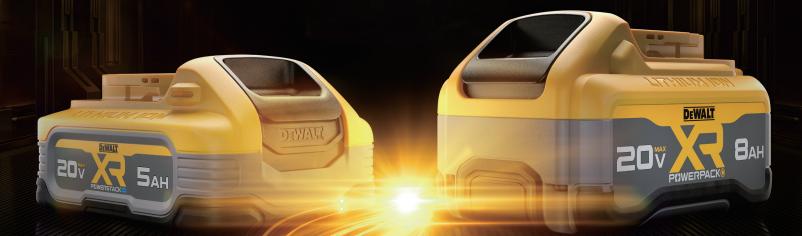

## PERFORMANCE REDEFINED

## OUR BEST PERFORMING 20V MAX\* BATTERIES\*\*

\*Maximum initial battery voltage (measured without a workload) is 20 volts. Nominal voltage is 18.

\*\*Based on longer life (charge cycles) and more power, not in application vs. DEWALT 20V MAX\* batteries with comparable amp hours