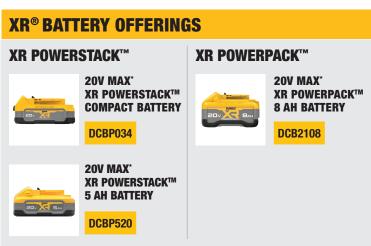

## PERFORMANCE REDEFINED

## OUR BEST PERFORMING 20V MAX\* BATTERIES\*\*

\*Maximum initial battery voltage (measured without a workload) is 20 volts. Nominal voltage is 18.

\*\*Based on longer life (charge cycles) and more power, not in application vs. DEWALT 20V MAX\* batteries with comparable amp hours