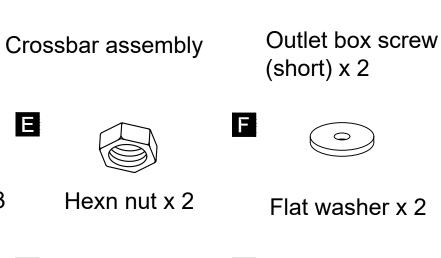

## HARDWARE INCLUDED

Wire connector x 3

Chain end Loop x 4

C

Chain x 2

Connector ring x 1

Package 1