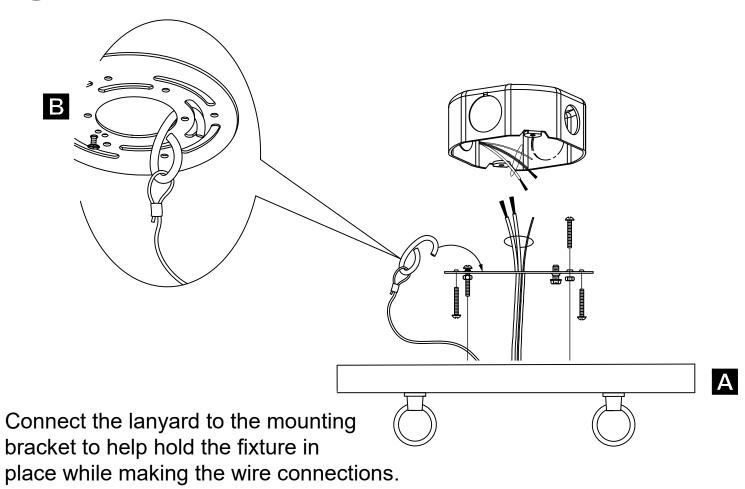

## **Assembly Instructions**

Assembly of this fixture will be accomplished by first determining the length of stem or chain required, attaching the mounting plate to the junction box, making all necessary electrical connections, hanging the fixture from the ceiling and then installing the fixture.

# STEP 1