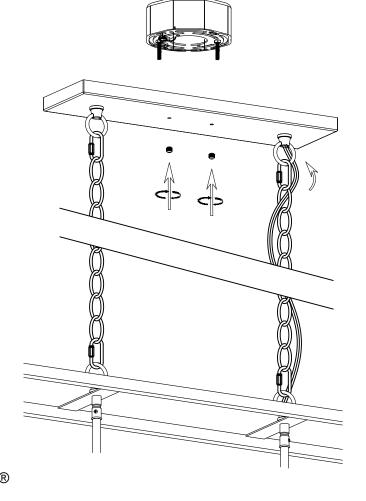

y labor/expense costs involved in the replacement or repair of said product.

## **ASSEMBLY GUIDE**



## **Assembly Instructions**

Assembly of this fixture will be accomplished by first determining the length of stem or chain required, attaching the mounting plate to the junction box, making all necessary electrical connections, hanging the fixture from the ceiling and then installing the fixture.

## Safety Warning

Read wiring and grounding instruction and any additional directions. Turn power supply off during installation. If new wiring is required, consult a qualified electrician or local authorities for code requirements.

## HARDWARE INCLUDED



Wire connector x 3

Chain end Loop x 4



C



Chain x 2

Connector ring x 1

Package 1

# STEP 1



## STEP 2



# STEP 3



## STEP 4



Thank you for choosing ACROMA®