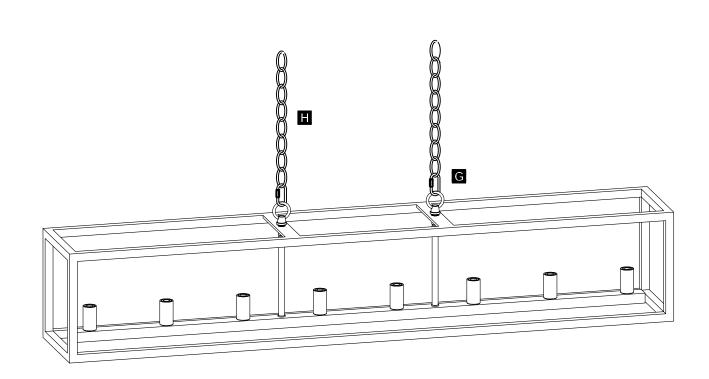

of the product as a result of an accident, misuse, abuse, negligence, alteration, faulty installation, or any other failure not relating to faulty material or workmanship.

This warranty shall not apply to the finish on any portion of the product, such as surface and/or weathering, as this is considered normal wear and tear.

#### WHAT IS NOT COVERED

The manufacturer does not warrant and specifically disclaims any warranty, whether expressed or implied, of fitness for a particular purpose, other than the warranty contained herein. The manufacturer specifically disclaims any liability and shall not be liable for any consequential or incidental loss or damage, including but not limited to any labor/expense costs involved in the replacement or repair of said product.

## **ASSEMBLY GUIDE**



## **Assembly Instructions**

Assembly of this fixture will be accomplished by first determining the length of stem or chain required, attaching the mounting plate to the junction box, making all necessary electrical connections, hanging the fixture from the ceiling and then installing the fixture.

## Safety Warning

Read wiring and grounding instruction and any additional directions. Turn power supply off during installation. If new wiring is required, consult a qualified electrician or local authorities for code requirements.

## HARDWARE INCLUDED



Wire connector x 3

Chain end Loop x 4



C



Chain x 2

Connector ring x 1

Package 1

# STEP 1



## STEP 2



# STEP 3



## STEP 4



Thank you for choosing ACROMA®