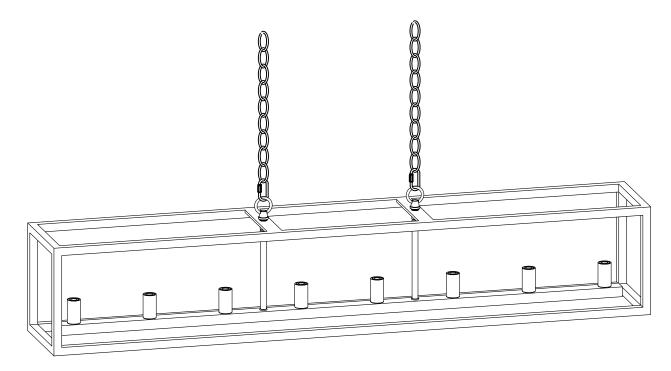

## HARDWARE INCLUDED

Wire connector x 3

Chain end Loop x 4

C

Chain x 2

Connector ring x 1

Package 1

# STEP 1