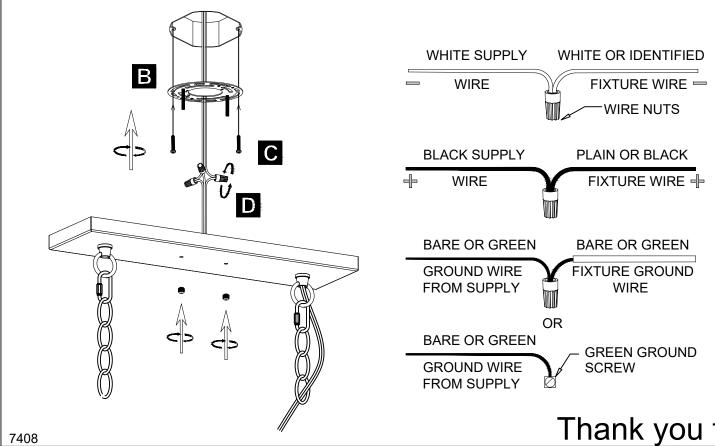

## **Assembly Instructions**

Assembly of this fixture will be accomplished by first determining the length of stem or chain required, attaching the mounting plate to the junction box, making all necessary electrical connections, hanging the fixture from the ceiling and then installing the fixture.

## Safety Warning

Read wiring and grounding instruction and any additional directions. Turn power supply off during installation. If new wiring is required, consult a qualified electrician or local authorities for code requirements.

## HARDWARE INCLUDED

Wire connector x 3

Chain end Loop x 4

C

Chain x 2

Connector ring x 1

Package 1

# STEP 1

## STEP 2

# STEP 3

## STEP 4

Thank you for choosing ACROMA®