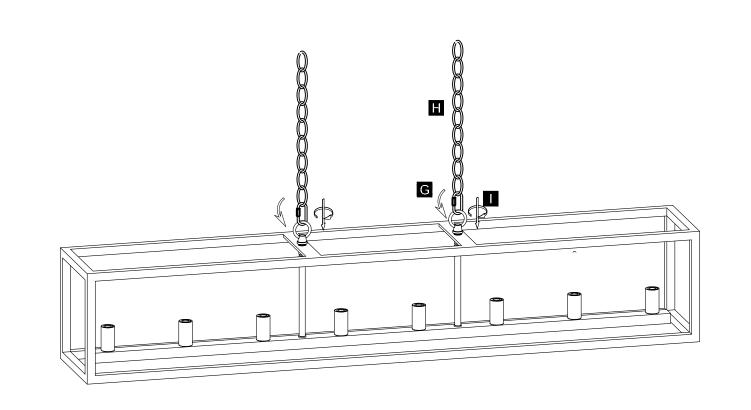

## **Assembly Instructions**

Assembly of this fixture will be accomplished by first determining the length of stem or chain required, attaching the mounting plate to the junction box, making all necessary electrical connections, hanging the fixture from the ceiling and then installing the fixture.

## STEP 2