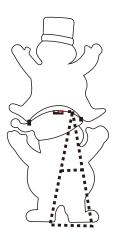

The iron support rod latch is inserted into the corresponding round tube at the top of the snowman's hat on the back.

4

Four ground nails are inserted into the foot to secure i.t

Congratulations, the product has been assembled!