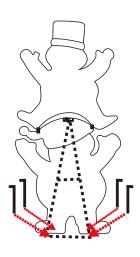

The iron support rod latch is inserted into the corresponding round tube at the top of the snowman's hat on the back.

4

Four ground nails are inserted into the foot to secure i.t

Congratulations, the product has been assembled!