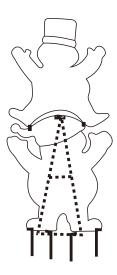

The iron support rod latch is inserted into the corresponding round tube at the top of the snowman's hat on the back.

4

Four ground nails are inserted into the foot to secure i.t

Congratulations, the product has been assembled!