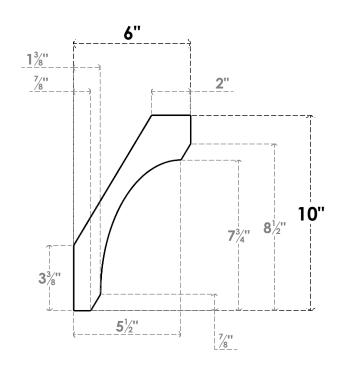

## ITEM NUMBER: BRCURO030X06000X10000LECRCPR

3"W X 6"D X 10"H LEGACY ROUGH CEDAR WOODGRAIN OPEN TIMBERTHANE BRACE, PRIMED TAN

SIDE PROFILE

**FRONT PROFILE** 

**ISOMETRIC** 

GENERATED DATE: 04/05/2023

**EKENA MILLWORK** 2300 WEST MAIN ST. CLARKSVILLE, TX 75426 TOLL FREE: 866-607-0453 WWW.EKENAMILLWORK.COM