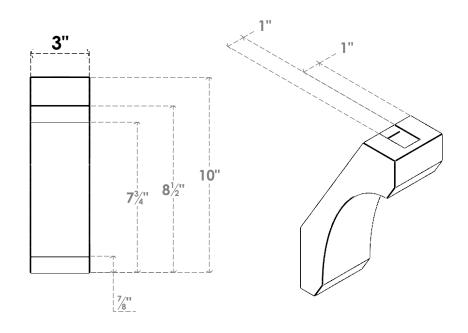

## ITEM NUMBER: BRCURO030X06000X10000LECRCPR

3"W X 6"D X 10"H LEGACY ROUGH CEDAR WOODGRAIN OPEN TIMBERTHANE BRACE, PRIMED TAN

SIDE PROFILE

**FRONT PROFILE** 

**ISOMETRIC** 

GENERATED DATE: 04/05/2023

**EKENA MILLWORK** 2300 WEST MAIN ST. CLARKSVILLE, TX 75426 TOLL FREE: 866-607-0453 WWW.EKENAMILLWORK.COM