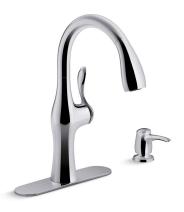

Alma<sup>™</sup> Pull-down kitchen sink faucet with two-function sprayhead K-R45350-SD

# Alma™

KOHLER, Faucets

Pull-down kitchen sink faucet with two-function sprayhead K-R45350-SD