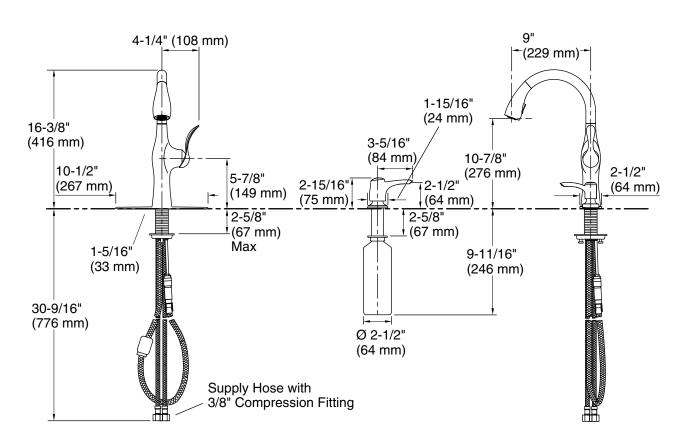

k-connect fittings simplify installation
- Longer shank works with countertops up to 2½" inches thick and is easy to install.

# **Recommended Products/Accessories**

K-23723 Faucet cleaner





Codes/Standards

ASME A112.18.1/CSA B125.1 NSF/ANSI/CAN 61 NSF/ANSI/CAN 372 All applicable US Federal and State material regulations DOE - Energy Policy Act 1992 California Energy Commission (CEC) ADA ICC/ANSI A117.1 CSA B651

# KOHLER® Faucet Lifetime Limited Warranty

See website for detailed warranty information.

# **Available Colors/Finishes**

Color tiles intended for reference only.

#### Color Code Description

- а.
- CP Polished Chrome
  - VS Vibrant<sup>™</sup> Stainless
  - BL Matte Black



# Alma™

KOHLER, Faucets

Pull-down kitchen sink faucet with two-function sprayhead K-R45350-SD



# Technical Information

All product dimensions are nominal.

# Notes

Install this product according to the installation guide.

ADA complaint for faucet handles only. ADA, CSA B651 compliant when installed to the specific requirements of these regulations.