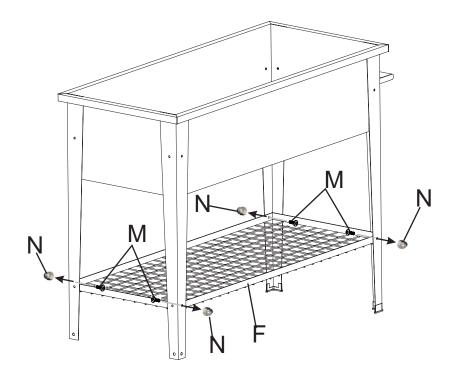

n.







Please save this manual for future reference.

| Product Name: | Metal Rectangular Raised Garden Planter with Casters |
|---------------|------------------------------------------------------|
| SKU #:        | WHPL1605                                             |

3 Attach short stand legs (D) to (B) and (A) with screws (L) and nuts (N).



4 Attach long stand legs (C) and handle (G) to (B) and (A) with screws (L) and nuts (N).





Please save this manual for future reference.

| Product Name: | Metal Rectangular Raised Garden Planter with Casters |
|---------------|------------------------------------------------------|
| SKU #:        | WHPL1605                                             |

5 Attach the iron fame (F) with screws (M) and nuts (N).

# Hardware used:

N A x4



Insert the caster connector (H) through the holes of short stand legs (D). Put the casters (I) to both ends.





Please save this manual for future reference.

| Product Name: | Metal Rectangular Raised Garden Planter with Casters |
|---------------|------------------------------------------------------|
| SKU #:        | WHPL1605                                             |

7 Insert the pins into the holes of the caster connector, and bend one of the legs of the pin. Cover the caster (I) with caster cap (J).



**8** Turn upright the planter, place bottom panel (E) into the planter. Attach plastic corner covers (P) to 4 planter corners.