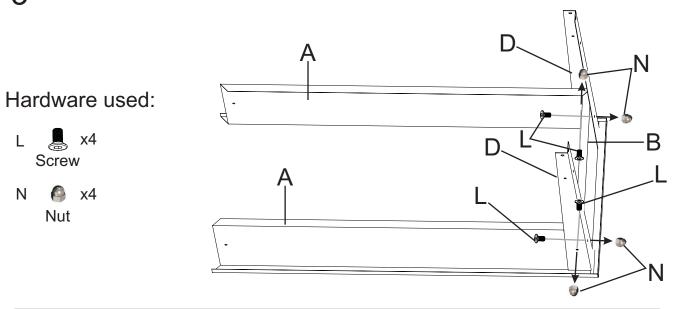

3 Attach short stand legs (D) to (B) and (A) with screws (L) and nuts (N).

4 Attach long stand legs (C) and handle (G) to (B) and (A) with screws (L) and nuts (N).

Please save this manual for future reference.