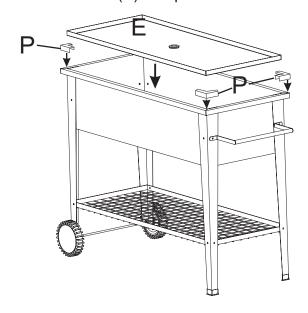

7 Insert the pins into the holes of the caster connector, and bend one of the legs of the pin. Cover the caster (I) with caster cap (J).

**8** Turn upright the planter, place bottom panel (E) into the planter. Attach plastic corner covers (P) to 4 planter corners.