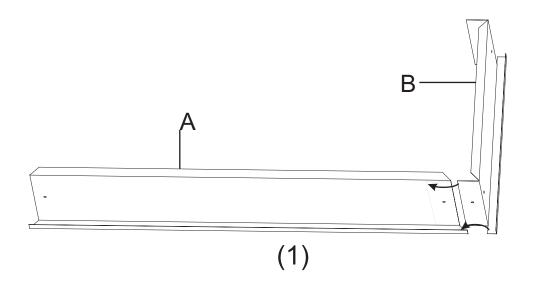

1 Make sure the plastic leg cover (K) are well attached to all long stand legs (C).

2 Upside down the panels when assembling. Place long panel (A). and short panel (B) as picture (1) shown. Make sure (B) is on top of (A) as picture (2) shown.