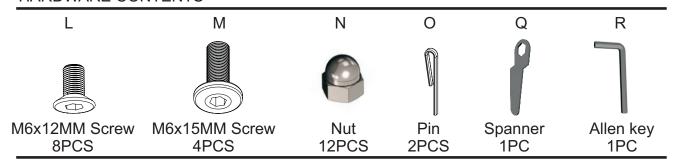

#### **PREPARATION**

Before assembling product, make sure all parts are present. Compare parts with package contents list and hardware contents below. If any part is missing or damaged, do not attempt to assemble the product.

Tools required for assembly (included): Allen key, Spanner

#### HARDWARE CONTENTS

Please save this manual for future reference.

| Product Name: | Metal Rectangular Raised Garden Planter with Casters |
|---------------|------------------------------------------------------|
| SKU #:        | WHPL1605                                             |