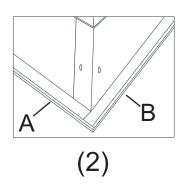

1 Make sure the plastic leg cover (K) are well attached to all long stand legs (C).

2 Upside down the panels when assembling. Place long panel (A). and short panel (B) as picture (1) shown. Make sure (B) is on top of (A) as picture (2) shown.