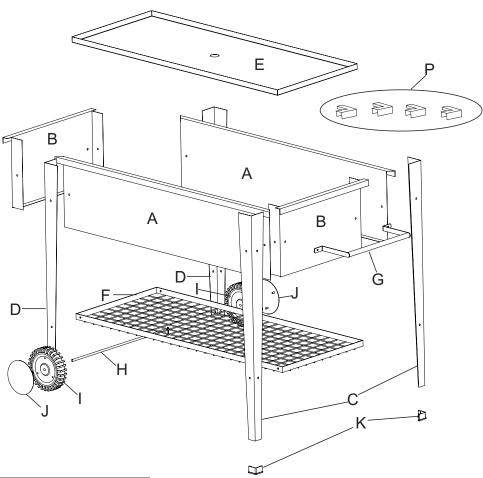

| Part   |                      | Quantity |
|--------|----------------------|----------|
| Α      | Long panel           | 2        |
| В      | Short panel          | 2        |
| С      | Long stand leg       | 2        |
| D      | Short stand leg      | 2        |
| E<br>F | Bottom panel         | 1        |
|        | Iron frame           | 1        |
| G      | Handle               | 1        |
| Н      | Caster connector     | 1        |
|        | Caster               | 2        |
| J      | Caster cap           | 2        |
| K      | Plastic leg cover    | 2        |
| Р      | Plastic corner cover | 4        |