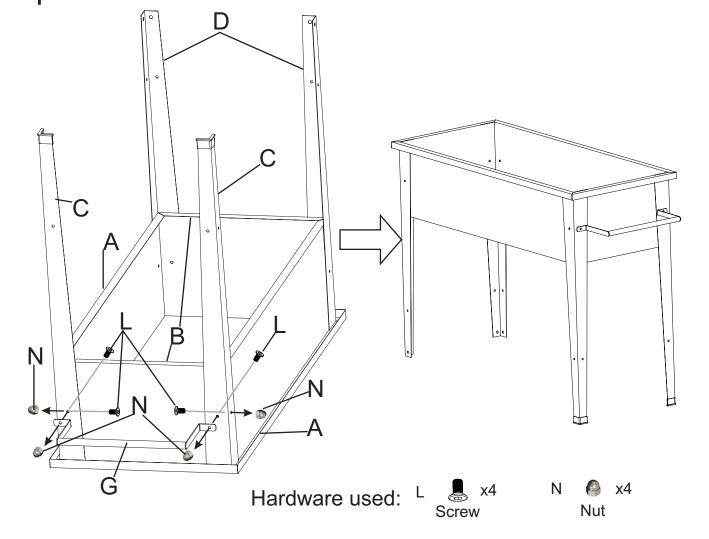

1 Make sure the plastic leg cover (K) are well attached to all long stand legs (C).

2 Upside down the panels when assembling. Place long panel (A). and short panel (B) as picture (1) shown. Make sure (B) is on top of (A) as picture (2) shown.

3 Attach short stand legs (D) to (B) and (A) with screws (L) and nuts (N).

4 Attach long stand legs (C) and handle (G) to (B) and (A) with screws (L) and nuts (N).

Please save this manual for future reference.