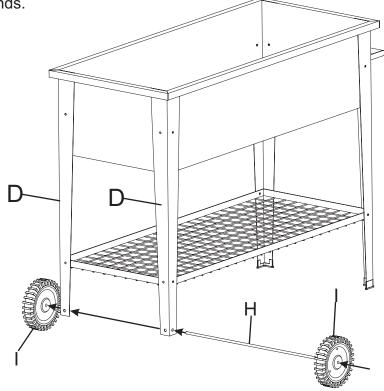

# Hardware used:

N A x4

Insert the caster connector (H) through the holes of short stand legs (D). Put the casters (I) to both ends.

Please save this manual for future reference.

| Product Name: | Metal Rectangular Raised Garden Planter with Casters |
|---------------|------------------------------------------------------|
| SKU #:        | WHPL1605                                             |