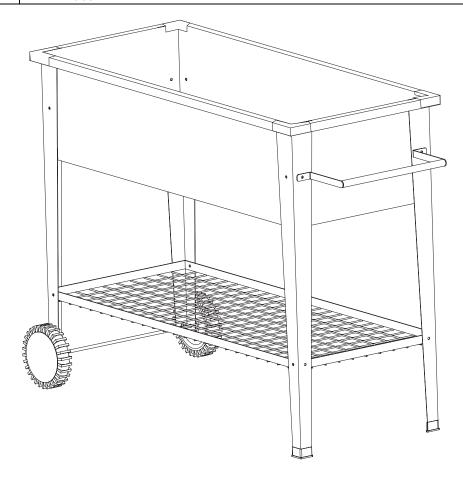

Please save this manual for future reference.

Thank you for your purchase of our LuxenHome product. This product is manufactured with the highest standards of safety and quality.

| Product Name: | Metal Rectangular Raised Garden Planter with Casters |
|---------------|------------------------------------------------------|
| SKU #:        | WHPL1605                                             |