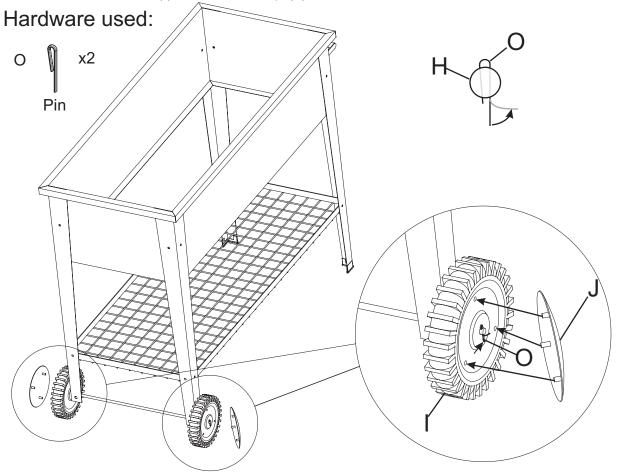

# Hardware used:

N A x4

Insert the caster connector (H) through the holes of short stand legs (D). Put the casters (I) to both ends.

Please save this manual for future reference.

| Product Name: | Metal Rectangular Raised Garden Planter with Casters |
|---------------|------------------------------------------------------|
| SKU #:        | WHPL1605                                             |

7 Insert the pins into the holes of the caster connector, and bend one of the legs of the pin. Cover the caster (I) with caster cap (J).

**8** Turn upright the planter, place bottom panel (E) into the planter. Attach plastic corner covers (P) to 4 planter corners.