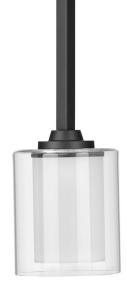

## Kene

Add a modern romance to the heart of your home with this lovely minipendant. Quiet etched glass diffusers are surrounded by clear outer glass shades for a soft, luxurious touch. The shades sit on an elegant graphite frame with gently flowing arms.

- Quiet etched glass diffusers are surrounded by clear outer glass shades for a soft, luxurious touch.
- The shades sit on an elegant graphite frame with gently flowing arms.
- Add a modern romance to the heart of your home with this lovely minipendant.
- Ideal for any dining room, kitchen, or foyer.
- Perfect for modern, craftsman, or contemporary settings.
- Measures 6-inch width by 15-7/8-inch height.
- Uses one medium base bulb that is sold separately (75w max LED, halogen, or incandescent).
- Able to be fully dimmable with dimmable bulbs.
- Includes installation instructions and mounting hardware.
- Progress Lighting products are designed for exceptional quality, reliability, and functionality.

## Construction: Steel Construction

Glass/Shade: Clear and Etched Glass Cylindrical Glass Cylindrical

Diameter: 6" Height: 15-7/8" Overall Ht. W/Chain: 82-1/2"

Glass Width: 6" Height: 7" Glass 2 Width: 3-15/16" Length: 3-15/16" Height: 6"