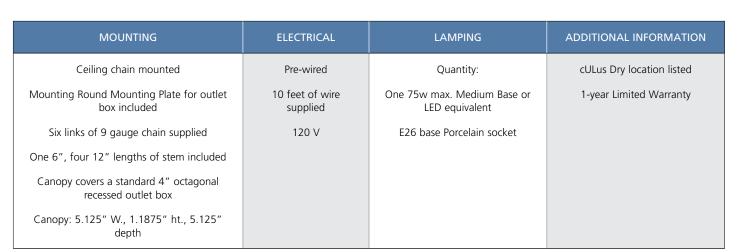

s shades for a soft, luxurious touch.
- The shades sit on an elegant graphite frame with gently flowing arms.
- Add a modern romance to the heart of your home with this lovely minipendant.
- Ideal for any dining room, kitchen, or foyer.
- Perfect for modern, craftsman, or contemporary settings.
- Measures 6-inch width by 15-7/8-inch height.
- Uses one medium base bulb that is sold separately (75w max LED, halogen, or incandescent).
- Able to be fully dimmable with dimmable bulbs.
- Includes installation instructions and mounting hardware.
- Progress Lighting products are designed for exceptional quality, reliability, and functionality.

## Category: Pendants

Finish: Graphite (Painted)

## Construction: Steel Construction

Glass/Shade: Clear and Etched Glass Cylindrical Glass Cylindrical





Diameter: 6" Height: 15-7/8" Overall Ht. W/Chain: 82-1/2"

Glass Width: 6" Height: 7" Glass 2 Width: 3-15/16" Length: 3-15/16" Height: 6"