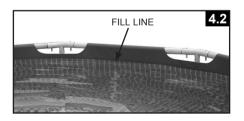

#### Prevent Young Children From Drowning:

- Keep unsupervised children from accessing the pool by installing fencing or approved barrier around all sides of pool. State or local laws or codes may require fencing or other approved barriers. Check state or local laws and codes before setting up pool. Refer to the list of barrier recommendations and guidelines as described in CPSC Publication No. 362. "Safety Barrier Guideline for Home Pools" found at www.poolsafely.gov.
- Drowning occurs silently and quickly. Assign an adult to supervise pool and wear provided water watcher tag.
- Keep children in your direct sight when they are in or near pool. Pool presents a drowning hazard even during filling and draining of the pool. Maintain constant supervision of children and do not remove any safety barriers until the pool is completely empty and stowed away.
- When searching for a missing child, check the pool first, even if you think your child is in the house.