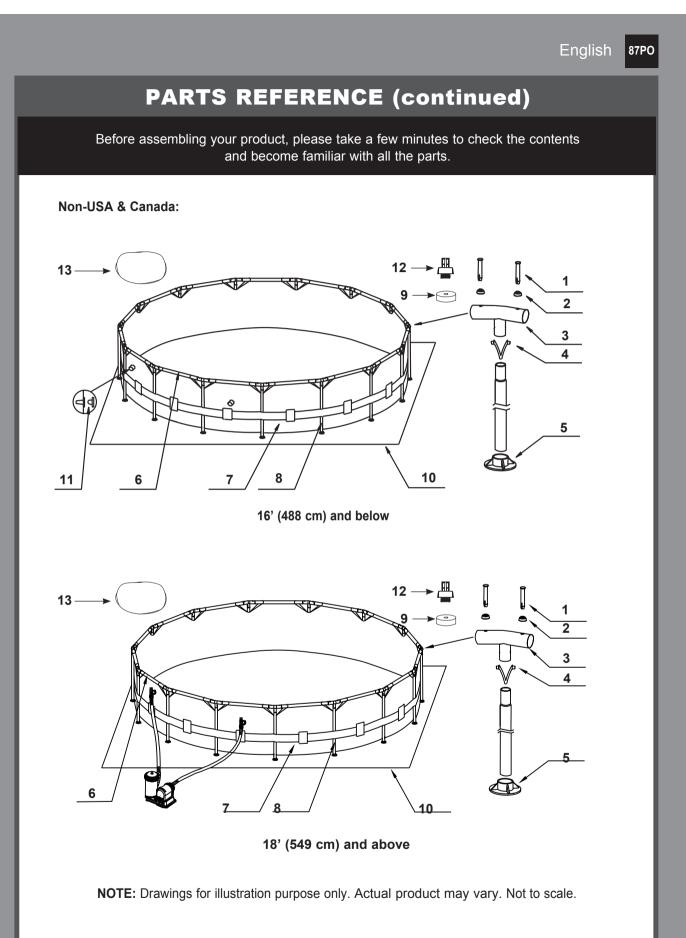

## **PARTS REFERENCE**

Before assembling your product, please take a few minutes to check the contents and become familiar with all the parts.

| NGCDESCRIPTION1PIN (WITH 2 EXTRA)2SEAL (WITH 2 EXTRA)3T - JOINT4SPRING PIN5LEG CAP6HORIZONTAL BEAM7POOL LINER (DRAIN VALVE CAP INCLUDED)9DRAIN VALVE CAP10*GROUND CLOTH11STRAINER HOLE PLUG12DRAIN CONNECTOR13*POOL COVER16HOSE16HOSE16HOSE16HOSE16HOSE | AP INCLUDED)<br>VCLUDED) | 10'         305cm)           (305cm)         22           22         22           10         10           10         10           10         10           10         10           10         10           11         10           11         10           11         10           11         10           11         10           11         10           11         10           11         10           11         10           11         10           11         10           11         10           11         10           12         10           13         10           14         10           15         10           16         10           17         10           18         10           19         10           10         10           11         10           12         10           13         10 | <b>12'</b><br>( <b>366cm</b> )<br>26<br>26<br>12<br>12<br>12<br>12<br>12 | 13'<br>(396cm)<br>28   | 14' 15' 15' (457cm) | 15'<br>(457cm) | 16'<br>(488cm) | 18'<br>(E40cm) | 24'     |
|---------------------------------------------------------------------------------------------------------------------------------------------------------------------------------------------------------------------------------------------------------|--------------------------|-------------------------------------------------------------------------------------------------------------------------------------------------------------------------------------------------------------------------------------------------------------------------------------------------------------------------------------------------------------------------------------------------------------------------------------------------------------------------------------------------------------------------------------------------------------------------------------------------------------------------------------------------------------------------------------------------------------------------------------------------------------------------------------------------------------------------|--------------------------------------------------------------------------|------------------------|---------------------|----------------|----------------|----------------|---------|
|                                                                                                                                                                                                                                                         |                          | (305cm)<br>22<br>22<br>22<br>22<br>22<br>10<br>10<br>10<br>10<br>10<br>10<br>3<br>3<br>3<br>3                                                                                                                                                                                                                                                                                                                                                                                                                                                                                                                                                                                                                                                                                                                           | (366cm)<br>26<br>12<br>12<br>12<br>12<br>12                              | ( <b>396cm</b> )<br>28 | (427cm)             | (457cm)        | (488cm)        | (E400m)        |         |
|                                                                                                                                                                                                                                                         |                          | 22<br>- 3 - 1 - 1 - 1 - 1 - 22<br>- 3 1 - 1 - 1 - 1 - 1                                                                                                                                                                                                                                                                                                                                                                                                                                                                                                                                                                                                                                                                                                                                                                 | 26<br>26<br>12<br>12<br>12<br>12                                         | 28                     |                     | 1 1            | 1              | (049CM)        | (732cm) |
|                                                                                                                                                                                                                                                         |                          | 22<br>- ~ ~ - 1 - 1 1 1 1 2 2                                                                                                                                                                                                                                                                                                                                                                                                                                                                                                                                                                                                                                                                                                                                                                                           | 26<br>12<br>12<br>12                                                     | 0                      | 30                  | 32             | 34             | 38             | 50      |
|                                                                                                                                                                                                                                                         |                          |                                                                                                                                                                                                                                                                                                                                                                                                                                                                                                                                                                                                                                                                                                                                                                                                                         | - 12 12 12                                                               | 28                     | 30                  | 32             | 34             | 38             | 50      |
|                                                                                                                                                                                                                                                         |                          |                                                                                                                                                                                                                                                                                                                                                                                                                                                                                                                                                                                                                                                                                                                                                                                                                         | 2 2 7                                                                    | 13                     | 14                  | 15             | 16             | 18             | 24      |
|                                                                                                                                                                                                                                                         |                          | - m - 2 - 2 - 2 - 2                                                                                                                                                                                                                                                                                                                                                                                                                                                                                                                                                                                                                                                                                                                                                                                                     | 6 6 .                                                                    | 13                     | 14                  | 15             | 16             | 18             | 24      |
|                                                                                                                                                                                                                                                         |                          |                                                                                                                                                                                                                                                                                                                                                                                                                                                                                                                                                                                                                                                                                                                                                                                                                         | 12                                                                       | 13                     | 14                  | 15             | 16             | 18             | 24      |
|                                                                                                                                                                                                                                                         |                          | - 0 - m -                                                                                                                                                                                                                                                                                                                                                                                                                                                                                                                                                                                                                                                                                                                                                                                                               | ,                                                                        | 13                     | 14                  | 15             | 16             | 18             | 24      |
|                                                                                                                                                                                                                                                         | VCLUDED)                 | - <del>1</del> - 10                                                                                                                                                                                                                                                                                                                                                                                                                                                                                                                                                                                                                                                                                                                                                                                                     | <u>.                                    </u>                             | -                      | -                   | ~              | -              | -              | ~       |
|                                                                                                                                                                                                                                                         |                          | - m -                                                                                                                                                                                                                                                                                                                                                                                                                                                                                                                                                                                                                                                                                                                                                                                                                   | 12                                                                       | 13                     | 14                  | 15             | 16             | 18             | 24      |
|                                                                                                                                                                                                                                                         |                          | - m                                                                                                                                                                                                                                                                                                                                                                                                                                                                                                                                                                                                                                                                                                                                                                                                                     | -                                                                        | -                      | -                   | ~              | ~              | 2              | 2       |
|                                                                                                                                                                                                                                                         |                          | co ←                                                                                                                                                                                                                                                                                                                                                                                                                                                                                                                                                                                                                                                                                                                                                                                                                    |                                                                          |                        |                     | -              | -              | -              | -       |
|                                                                                                                                                                                                                                                         |                          | <del>,</del>                                                                                                                                                                                                                                                                                                                                                                                                                                                                                                                                                                                                                                                                                                                                                                                                            | e                                                                        | с                      | ę                   | e              | e              | 2              | 2       |
|                                                                                                                                                                                                                                                         |                          | -                                                                                                                                                                                                                                                                                                                                                                                                                                                                                                                                                                                                                                                                                                                                                                                                                       | -                                                                        | -                      | -                   | <del>.</del>   | -              | -              | ~       |
|                                                                                                                                                                                                                                                         |                          |                                                                                                                                                                                                                                                                                                                                                                                                                                                                                                                                                                                                                                                                                                                                                                                                                         |                                                                          | -                      | -                   | ~              | ~              | -              | ~       |
|                                                                                                                                                                                                                                                         |                          | 2                                                                                                                                                                                                                                                                                                                                                                                                                                                                                                                                                                                                                                                                                                                                                                                                                       | 2                                                                        | 2                      | 2                   | 2              | 2              | 2              | 2       |
|                                                                                                                                                                                                                                                         |                          | -                                                                                                                                                                                                                                                                                                                                                                                                                                                                                                                                                                                                                                                                                                                                                                                                                       | -                                                                        | -                      | -                   | -              | -              |                |         |
|                                                                                                                                                                                                                                                         |                          | 8                                                                                                                                                                                                                                                                                                                                                                                                                                                                                                                                                                                                                                                                                                                                                                                                                       | 8                                                                        | 8                      | 80                  | œ              | 8              | 4              | 4       |
| 17 STRAINER CONNECTOR                                                                                                                                                                                                                                   |                          | 2                                                                                                                                                                                                                                                                                                                                                                                                                                                                                                                                                                                                                                                                                                                                                                                                                       | 2                                                                        | 2                      | 2                   | 2              | 2              | 2              | 2       |
| 18 STRAINER GRID                                                                                                                                                                                                                                        |                          | 2                                                                                                                                                                                                                                                                                                                                                                                                                                                                                                                                                                                                                                                                                                                                                                                                                       | 2                                                                        | 2                      | 2                   | 2              | 2              | 2              | 2       |
| 19 POOL INLET JET NOZZLE                                                                                                                                                                                                                                |                          | ~                                                                                                                                                                                                                                                                                                                                                                                                                                                                                                                                                                                                                                                                                                                                                                                                                       | -                                                                        | -                      | -                   | ~              | -              |                |         |
| 20 HOSE O-RING                                                                                                                                                                                                                                          |                          |                                                                                                                                                                                                                                                                                                                                                                                                                                                                                                                                                                                                                                                                                                                                                                                                                         |                                                                          |                        |                     |                |                | -              | -       |
| 21 PLUNGER VALVE (HOSE O-RING & ST<br>WASHER INCLUDED)                                                                                                                                                                                                  | -RING & STEP             |                                                                                                                                                                                                                                                                                                                                                                                                                                                                                                                                                                                                                                                                                                                                                                                                                         |                                                                          |                        |                     |                |                | Ł              | ~       |
| 22 STEP WASHER                                                                                                                                                                                                                                          |                          |                                                                                                                                                                                                                                                                                                                                                                                                                                                                                                                                                                                                                                                                                                                                                                                                                         |                                                                          |                        |                     |                |                | -              | -       |
| 23 STRAINER NUT                                                                                                                                                                                                                                         |                          |                                                                                                                                                                                                                                                                                                                                                                                                                                                                                                                                                                                                                                                                                                                                                                                                                         |                                                                          |                        |                     |                |                | Ļ              | ~       |
| 24 FLAT STRAINER RUBBER WASHER                                                                                                                                                                                                                          | VASHER                   |                                                                                                                                                                                                                                                                                                                                                                                                                                                                                                                                                                                                                                                                                                                                                                                                                         |                                                                          |                        |                     |                |                | Ļ              | ~       |
| 25   INLET THREADED AIR CONNECTOR +                                                                                                                                                                                                                     | INECTOR +                |                                                                                                                                                                                                                                                                                                                                                                                                                                                                                                                                                                                                                                                                                                                                                                                                                         |                                                                          |                        |                     |                |                | 1              | -       |
| 26 ADJUSTABLE POOL INLET JET NOZZLE                                                                                                                                                                                                                     | T NOZZLE                 |                                                                                                                                                                                                                                                                                                                                                                                                                                                                                                                                                                                                                                                                                                                                                                                                                         |                                                                          |                        |                     |                |                | 1              | Ļ       |
| 27 SPLIT HOSE PLUNGER VALVE                                                                                                                                                                                                                             | VE                       |                                                                                                                                                                                                                                                                                                                                                                                                                                                                                                                                                                                                                                                                                                                                                                                                                         |                                                                          |                        |                     |                |                | 1              | -       |
| 28 INLET STRAINER CONNECTOR                                                                                                                                                                                                                             | TOR                      | -                                                                                                                                                                                                                                                                                                                                                                                                                                                                                                                                                                                                                                                                                                                                                                                                                       | -                                                                        | -                      | -                   | ~              | -              |                |         |
| 29 AIR JET VALVE                                                                                                                                                                                                                                        |                          | -                                                                                                                                                                                                                                                                                                                                                                                                                                                                                                                                                                                                                                                                                                                                                                                                                       | -                                                                        | -                      | -                   | -              | -              | -              | ~       |
| 30 POOL INLET AIR ADAPTOR +                                                                                                                                                                                                                             | +                        | -                                                                                                                                                                                                                                                                                                                                                                                                                                                                                                                                                                                                                                                                                                                                                                                                                       | -                                                                        | -                      | -                   | ~              | ~              |                |         |
| 31 AIR JET VALVE CAP (NOT SHOWN)                                                                                                                                                                                                                        | SHOWN)                   | -                                                                                                                                                                                                                                                                                                                                                                                                                                                                                                                                                                                                                                                                                                                                                                                                                       | -                                                                        | 1                      | Ļ                   | ~              | 1              | 1              | ſ       |