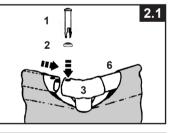

## **PARTS REFERENCE**

Before assembling your product, please take a few minutes to check the contents and become familiar with all the parts.

| NGCDESCRIPTION1PIN (WITH 2 EXTRA)2SEAL (WITH 2 EXTRA)3T - JOINT4SPRING PIN5LEG CAP6HORIZONTAL BEAM7POOL LINER (DRAIN VALVE CAP INCLUDED)9DRAIN VALVE CAP10*GROUND CLOTH11STRAINER HOLE PLUG12DRAIN CONNECTOR13*POOL COVER16HOSE16HOSE16HOSE16HOSE16HOSE | AP INCLUDED)<br>VCLUDED) | 10'         305cm)           (305cm)         22           22         22           10         10           10         10           10         10           10         10           10         10           11         10           11         10           11         10           11         10           11         10           11         10           11         10           11         10           11         10           11         10           11         10           11         10           11         10           12         10           13         10           14         10           15         10           16         10           17         10           18         10           19         10           10         10           11         10           12         10           13         10 | <b>12'</b><br>( <b>366cm</b> )<br>26<br>26<br>12<br>12<br>12<br>12<br>12 | 13'<br>(396cm)<br>28   | 14' 15' 15' (457cm) | 15'<br>(457cm) | 16'<br>(488cm) | 18'<br>(E40cm) | 24'     |
|---------------------------------------------------------------------------------------------------------------------------------------------------------------------------------------------------------------------------------------------------------|--------------------------|-------------------------------------------------------------------------------------------------------------------------------------------------------------------------------------------------------------------------------------------------------------------------------------------------------------------------------------------------------------------------------------------------------------------------------------------------------------------------------------------------------------------------------------------------------------------------------------------------------------------------------------------------------------------------------------------------------------------------------------------------------------------------------------------------------------------------|--------------------------------------------------------------------------|------------------------|---------------------|----------------|----------------|----------------|---------|
|                                                                                                                                                                                                                                                         |                          | (305cm)<br>22<br>22<br>22<br>22<br>22<br>10<br>10<br>10<br>10<br>10<br>10<br>3<br>3<br>3<br>3                                                                                                                                                                                                                                                                                                                                                                                                                                                                                                                                                                                                                                                                                                                           | (366cm)<br>26<br>12<br>12<br>12<br>12<br>12                              | ( <b>396cm</b> )<br>28 | (427cm)             | (457cm)        | (488cm)        | (E400m)        |         |
|                                                                                                                                                                                                                                                         |                          | 22<br>- 3 - 1 - 1 - 1 - 1 - 22<br>- 3 1 - 1 - 1 - 1 - 1                                                                                                                                                                                                                                                                                                                                                                                                                                                                                                                                                                                                                                                                                                                                                                 | 26<br>26<br>12<br>12<br>12<br>12                                         | 28                     |                     | 1 1            | 1              | (049CM)        | (732cm) |
|                                                                                                                                                                                                                                                         |                          | 22<br>- ~ ~ - 1 - 1 1 1 1 2 2                                                                                                                                                                                                                                                                                                                                                                                                                                                                                                                                                                                                                                                                                                                                                                                           | 26<br>12<br>12<br>12                                                     | 0                      | 30                  | 32             | 34             | 38             | 50      |
|                                                                                                                                                                                                                                                         |                          |                                                                                                                                                                                                                                                                                                                                                                                                                                                                                                                                                                                                                                                                                                                                                                                                                         | - 12 12 12                                                               | 28                     | 30                  | 32             | 34             | 38             | 50      |
|                                                                                                                                                                                                                                                         |                          |                                                                                                                                                                                                                                                                                                                                                                                                                                                                                                                                                                                                                                                                                                                                                                                                                         | 2 2 7                                                                    | 13                     | 14                  | 15             | 16             | 18             | 24      |
|                                                                                                                                                                                                                                                         |                          | - m - 2 - 2 - 2 - 2                                                                                                                                                                                                                                                                                                                                                                                                                                                                                                                                                                                                                                                                                                                                                                                                     | 6 6 .                                                                    | 13                     | 14                  | 15             | 16             | 18             | 24      |
|                                                                                                                                                                                                                                                         |                          |                                                                                                                                                                                                                                                                                                                                                                                                                                                                                                                                                                                                                                                                                                                                                                                                                         | 12                                                                       | 13                     | 14                  | 15             | 16             | 18             | 24      |
|                                                                                                                                                                                                                                                         |                          | - 0 - m -                                                                                                                                                                                                                                                                                                                                                                                                                                                                                                                                                                                                                                                                                                                                                                                                               | ,                                                                        | 13                     | 14                  | 15             | 16             | 18             | 24      |
|                                                                                                                                                                                                                                                         | VCLUDED)                 | - <del>1</del> - 10                                                                                                                                                                                                                                                                                                                                                                                                                                                                                                                                                                                                                                                                                                                                                                                                     | <u>.                                    </u>                             | -                      | -                   | ~              | -              | -              | ~       |
|                                                                                                                                                                                                                                                         |                          | - m -                                                                                                                                                                                                                                                                                                                                                                                                                                                                                                                                                                                                                                                                                                                                                                                                                   | 12                                                                       | 13                     | 14                  | 15             | 16             | 18             | 24      |
|                                                                                                                                                                                                                                                         |                          | - m                                                                                                                                                                                                                                                                                                                                                                                                                                                                                                                                                                                                                                                                                                                                                                                                                     | -                                                                        | -                      | -                   | ~              | ~              | 2              | 2       |
|                                                                                                                                                                                                                                                         |                          | co ←                                                                                                                                                                                                                                                                                                                                                                                                                                                                                                                                                                                                                                                                                                                                                                                                                    |                                                                          |                        |                     | -              | -              | -              | -       |
|                                                                                                                                                                                                                                                         |                          | <del>,</del>                                                                                                                                                                                                                                                                                                                                                                                                                                                                                                                                                                                                                                                                                                                                                                                                            | e                                                                        | с                      | ę                   | e              | e              | 2              | 2       |
|                                                                                                                                                                                                                                                         |                          | -                                                                                                                                                                                                                                                                                                                                                                                                                                                                                                                                                                                                                                                                                                                                                                                                                       | -                                                                        | -                      | -                   | <del>.</del>   | -              | -              | ~       |
|                                                                                                                                                                                                                                                         |                          |                                                                                                                                                                                                                                                                                                                                                                                                                                                                                                                                                                                                                                                                                                                                                                                                                         |                                                                          | -                      | -                   | ~              | ~              | -              | ~       |
|                                                                                                                                                                                                                                                         |                          | 2                                                                                                                                                                                                                                                                                                                                                                                                                                                                                                                                                                                                                                                                                                                                                                                                                       | 2                                                                        | 2                      | 2                   | 2              | 2              | 2              | 2       |
|                                                                                                                                                                                                                                                         |                          | -                                                                                                                                                                                                                                                                                                                                                                                                                                                                                                                                                                                                                                                                                                                                                                                                                       | -                                                                        | -                      | -                   | -              | -              |                |         |
|                                                                                                                                                                                                                                                         |                          | 8                                                                                                                                                                                                                                                                                                                                                                                                                                                                                                                                                                                                                                                                                                                                                                                                                       | 8                                                                        | 8                      | 80                  | œ              | 8              | 4              | 4       |
| 17 STRAINER CONNECTOR                                                                                                                                                                                                                                   |                          | 2                                                                                                                                                                                                                                                                                                                                                                                                                                                                                                                                                                                                                                                                                                                                                                                                                       | 2                                                                        | 2                      | 2                   | 2              | 2              | 2              | 2       |
| 18 STRAINER GRID                                                                                                                                                                                                                                        |                          | 2                                                                                                                                                                                                                                                                                                                                                                                                                                                                                                                                                                                                                                                                                                                                                                                                                       | 2                                                                        | 2                      | 2                   | 2              | 2              | 2              | 2       |
| 19 POOL INLET JET NOZZLE                                                                                                                                                                                                                                |                          | ~                                                                                                                                                                                                                                                                                                                                                                                                                                                                                                                                                                                                                                                                                                                                                                                                                       | -                                                                        | -                      | -                   | ~              | -              |                |         |
| 20 HOSE O-RING                                                                                                                                                                                                                                          |                          |                                                                                                                                                                                                                                                                                                                                                                                                                                                                                                                                                                                                                                                                                                                                                                                                                         |                                                                          |                        |                     |                |                | -              | -       |
| 21 PLUNGER VALVE (HOSE O-RING & ST<br>WASHER INCLUDED)                                                                                                                                                                                                  | -RING & STEP             |                                                                                                                                                                                                                                                                                                                                                                                                                                                                                                                                                                                                                                                                                                                                                                                                                         |                                                                          |                        |                     |                |                | Ł              | ~       |
| 22 STEP WASHER                                                                                                                                                                                                                                          |                          |                                                                                                                                                                                                                                                                                                                                                                                                                                                                                                                                                                                                                                                                                                                                                                                                                         |                                                                          |                        |                     |                |                | -              | -       |
| 23 STRAINER NUT                                                                                                                                                                                                                                         |                          |                                                                                                                                                                                                                                                                                                                                                                                                                                                                                                                                                                                                                                                                                                                                                                                                                         |                                                                          |                        |                     |                |                | Ļ              | ~       |
| 24 FLAT STRAINER RUBBER WASHER                                                                                                                                                                                                                          | VASHER                   |                                                                                                                                                                                                                                                                                                                                                                                                                                                                                                                                                                                                                                                                                                                                                                                                                         |                                                                          |                        |                     |                |                | Ļ              | ~       |
| 25   INLET THREADED AIR CONNECTOR +                                                                                                                                                                                                                     | INECTOR +                |                                                                                                                                                                                                                                                                                                                                                                                                                                                                                                                                                                                                                                                                                                                                                                                                                         |                                                                          |                        |                     |                |                | 1              | -       |
| 26 ADJUSTABLE POOL INLET JET NOZZLE                                                                                                                                                                                                                     | T NOZZLE                 |                                                                                                                                                                                                                                                                                                                                                                                                                                                                                                                                                                                                                                                                                                                                                                                                                         |                                                                          |                        |                     |                |                | 1              | Ļ       |
| 27 SPLIT HOSE PLUNGER VALVE                                                                                                                                                                                                                             | VE                       |                                                                                                                                                                                                                                                                                                                                                                                                                                                                                                                                                                                                                                                                                                                                                                                                                         |                                                                          |                        |                     |                |                | 1              | -       |
| 28 INLET STRAINER CONNECTOR                                                                                                                                                                                                                             | TOR                      | -                                                                                                                                                                                                                                                                                                                                                                                                                                                                                                                                                                                                                                                                                                                                                                                                                       | -                                                                        | -                      | -                   | ~              | -              |                |         |
| 29 AIR JET VALVE                                                                                                                                                                                                                                        |                          | -                                                                                                                                                                                                                                                                                                                                                                                                                                                                                                                                                                                                                                                                                                                                                                                                                       | -                                                                        | -                      | -                   | -              | -              | -              | ~       |
| 30 POOL INLET AIR ADAPTOR +                                                                                                                                                                                                                             | +                        | -                                                                                                                                                                                                                                                                                                                                                                                                                                                                                                                                                                                                                                                                                                                                                                                                                       | -                                                                        | -                      | -                   | ~              | ~              |                |         |
| 31 AIR JET VALVE CAP (NOT SHOWN)                                                                                                                                                                                                                        | SHOWN)                   | -                                                                                                                                                                                                                                                                                                                                                                                                                                                                                                                                                                                                                                                                                                                                                                                                                       | -                                                                        | 1                      | Ļ                   | ~              | 1              | 1              | ſ       |