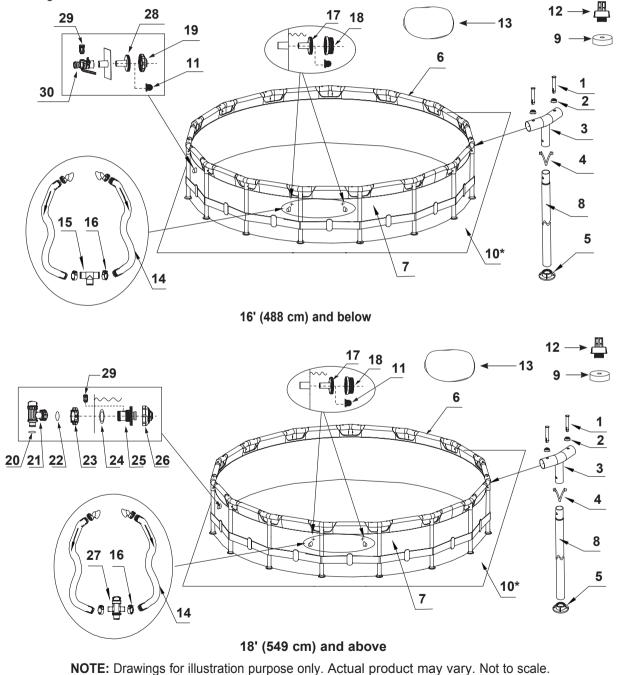

## **PARTS REFERENCE**

Before assembling your product, please take a few minutes to check the contents and become familiar with all the parts.

| NGCDESCRIPTION1PIN (WITH 2 EXTRA)2SEAL (WITH 2 EXTRA)3T - JOINT4SPRING PIN5LEG CAP6HORIZONTAL BEAM7POOL LINER (DRAIN VALVE CAP INCLUDED)9DRAIN VALVE CAP10*GROUND CLOTH11STRAINER HOLE PLUG12DRAIN CONNECTOR13*POOL COVER16HOSE16HOSE16HOSE16HOSE16HOSE | AP INCLUDED)<br>VCLUDED) | 10'         305cm)           (305cm)         22           22         22           10         10           10         10           10         10           10         10           10         10           11         10           11         10           11         10           11         10           11         10           11         10           11         10           11         10           11         10           11         10           11         10           11         10           11         10           12         10           13         10           14         10           15         10           16         10           17         10           18         10           19         10           10         10           11         10           12         10           13         10 | <b>12'</b><br>( <b>366cm</b> )<br>26<br>26<br>12<br>12<br>12<br>12<br>12 | 13'<br>(396cm)<br>28   | 14' 15' 15' (457cm) | 15'<br>(457cm) | 16'<br>(488cm) | 18'<br>(E40cm) | 24'     |
|---------------------------------------------------------------------------------------------------------------------------------------------------------------------------------------------------------------------------------------------------------|--------------------------|-------------------------------------------------------------------------------------------------------------------------------------------------------------------------------------------------------------------------------------------------------------------------------------------------------------------------------------------------------------------------------------------------------------------------------------------------------------------------------------------------------------------------------------------------------------------------------------------------------------------------------------------------------------------------------------------------------------------------------------------------------------------------------------------------------------------------|--------------------------------------------------------------------------|------------------------|---------------------|----------------|----------------|----------------|---------|
|                                                                                                                                                                                                                                                         |                          | (305cm)<br>22<br>22<br>22<br>22<br>22<br>10<br>10<br>10<br>10<br>10<br>10<br>3<br>3<br>3<br>3                                                                                                                                                                                                                                                                                                                                                                                                                                                                                                                                                                                                                                                                                                                           | (366cm)<br>26<br>12<br>12<br>12<br>12<br>12                              | ( <b>396cm</b> )<br>28 | (427cm)             | (457cm)        | (488cm)        | (E400m)        |         |
|                                                                                                                                                                                                                                                         |                          | 22<br>- 3 - 1 - 1 - 1 - 1 - 22<br>- 3 1 - 1 - 1 - 1 - 1                                                                                                                                                                                                                                                                                                                                                                                                                                                                                                                                                                                                                                                                                                                                                                 | 26<br>26<br>12<br>12<br>12<br>12                                         | 28                     |                     | 1 1            | 1              | (049CM)        | (732cm) |
|                                                                                                                                                                                                                                                         |                          | 22<br>- ~ ~ - 1 - 1 1 1 1 2 2                                                                                                                                                                                                                                                                                                                                                                                                                                                                                                                                                                                                                                                                                                                                                                                           | 26<br>12<br>12<br>12                                                     | 0                      | 30                  | 32             | 34             | 38             | 50      |
|                                                                                                                                                                                                                                                         |                          |                                                                                                                                                                                                                                                                                                                                                                                                                                                                                                                                                                                                                                                                                                                                                                                                                         | - 12 12 12                                                               | 28                     | 30                  | 32             | 34             | 38             | 50      |
|                                                                                                                                                                                                                                                         |                          |                                                                                                                                                                                                                                                                                                                                                                                                                                                                                                                                                                                                                                                                                                                                                                                                                         | 2 2 7                                                                    | 13                     | 14                  | 15             | 16             | 18             | 24      |
|                                                                                                                                                                                                                                                         |                          | - m - 2 - 2 - 2 - 2                                                                                                                                                                                                                                                                                                                                                                                                                                                                                                                                                                                                                                                                                                                                                                                                     | 6 6 .                                                                    | 13                     | 14                  | 15             | 16             | 18             | 24      |
|                                                                                                                                                                                                                                                         |                          |                                                                                                                                                                                                                                                                                                                                                                                                                                                                                                                                                                                                                                                                                                                                                                                                                         | 12                                                                       | 13                     | 14                  | 15             | 16             | 18             | 24      |
|                                                                                                                                                                                                                                                         |                          | - 0 - m -                                                                                                                                                                                                                                                                                                                                                                                                                                                                                                                                                                                                                                                                                                                                                                                                               | ,                                                                        | 13                     | 14                  | 15             | 16             | 18             | 24      |
|                                                                                                                                                                                                                                                         | VCLUDED)                 | - <del>1</del> - 10                                                                                                                                                                                                                                                                                                                                                                                                                                                                                                                                                                                                                                                                                                                                                                                                     | <u>.                                    </u>                             | -                      | -                   | ~              | -              | -              | ~       |
|                                                                                                                                                                                                                                                         |                          | - m -                                                                                                                                                                                                                                                                                                                                                                                                                                                                                                                                                                                                                                                                                                                                                                                                                   | 12                                                                       | 13                     | 14                  | 15             | 16             | 18             | 24      |
|                                                                                                                                                                                                                                                         |                          | - m                                                                                                                                                                                                                                                                                                                                                                                                                                                                                                                                                                                                                                                                                                                                                                                                                     | -                                                                        | -                      | -                   | ~              | ~              | 2              | 2       |
|                                                                                                                                                                                                                                                         |                          | co ←                                                                                                                                                                                                                                                                                                                                                                                                                                                                                                                                                                                                                                                                                                                                                                                                                    |                                                                          |                        |                     | -              | -              | -              | -       |
|                                                                                                                                                                                                                                                         |                          | <del>,</del>                                                                                                                                                                                                                                                                                                                                                                                                                                                                                                                                                                                                                                                                                                                                                                                                            | e                                                                        | с                      | ę                   | e              | e              | 2              | 2       |
|                                                                                                                                                                                                                                                         |                          | -                                                                                                                                                                                                                                                                                                                                                                                                                                                                                                                                                                                                                                                                                                                                                                                                                       | -                                                                        | -                      | -                   | <del>.</del>   | -              | -              | ~       |
|                                                                                                                                                                                                                                                         |                          |                                                                                                                                                                                                                                                                                                                                                                                                                                                                                                                                                                                                                                                                                                                                                                                                                         |                                                                          | -                      | -                   | ~              | ~              | -              | ~       |
|                                                                                                                                                                                                                                                         |                          | 2                                                                                                                                                                                                                                                                                                                                                                                                                                                                                                                                                                                                                                                                                                                                                                                                                       | 2                                                                        | 2                      | 2                   | 2              | 2              | 2              | 2       |
|                                                                                                                                                                                                                                                         |                          | -                                                                                                                                                                                                                                                                                                                                                                                                                                                                                                                                                                                                                                                                                                                                                                                                                       | -                                                                        | -                      | -                   | -              | -              |                |         |
|                                                                                                                                                                                                                                                         |                          | 8                                                                                                                                                                                                                                                                                                                                                                                                                                                                                                                                                                                                                                                                                                                                                                                                                       | 8                                                                        | 8                      | 80                  | œ              | 8              | 4              | 4       |
| 17 STRAINER CONNECTOR                                                                                                                                                                                                                                   |                          | 2                                                                                                                                                                                                                                                                                                                                                                                                                                                                                                                                                                                                                                                                                                                                                                                                                       | 2                                                                        | 2                      | 2                   | 2              | 2              | 2              | 2       |
| 18 STRAINER GRID                                                                                                                                                                                                                                        |                          | 2                                                                                                                                                                                                                                                                                                                                                                                                                                                                                                                                                                                                                                                                                                                                                                                                                       | 2                                                                        | 2                      | 2                   | 2              | 2              | 2              | 2       |
| 19 POOL INLET JET NOZZLE                                                                                                                                                                                                                                |                          | ~                                                                                                                                                                                                                                                                                                                                                                                                                                                                                                                                                                                                                                                                                                                                                                                                                       | -                                                                        | -                      | -                   | ~              | -              |                |         |
| 20 HOSE O-RING                                                                                                                                                                                                                                          |                          |                                                                                                                                                                                                                                                                                                                                                                                                                                                                                                                                                                                                                                                                                                                                                                                                                         |                                                                          |                        |                     |                |                | -              | -       |
| 21 PLUNGER VALVE (HOSE O-RING & ST<br>WASHER INCLUDED)                                                                                                                                                                                                  | -RING & STEP             |                                                                                                                                                                                                                                                                                                                                                                                                                                                                                                                                                                                                                                                                                                                                                                                                                         |                                                                          |                        |                     |                |                | Ł              | ~       |
| 22 STEP WASHER                                                                                                                                                                                                                                          |                          |                                                                                                                                                                                                                                                                                                                                                                                                                                                                                                                                                                                                                                                                                                                                                                                                                         |                                                                          |                        |                     |                |                | -              | -       |
| 23 STRAINER NUT                                                                                                                                                                                                                                         |                          |                                                                                                                                                                                                                                                                                                                                                                                                                                                                                                                                                                                                                                                                                                                                                                                                                         |                                                                          |                        |                     |                |                | Ļ              | ~       |
| 24 FLAT STRAINER RUBBER WASHER                                                                                                                                                                                                                          | VASHER                   |                                                                                                                                                                                                                                                                                                                                                                                                                                                                                                                                                                                                                                                                                                                                                                                                                         |                                                                          |                        |                     |                |                | Ļ              | ~       |
| 25   INLET THREADED AIR CONNECTOR +                                                                                                                                                                                                                     | INECTOR +                |                                                                                                                                                                                                                                                                                                                                                                                                                                                                                                                                                                                                                                                                                                                                                                                                                         |                                                                          |                        |                     |                |                | 1              | -       |
| 26 ADJUSTABLE POOL INLET JET NOZZLE                                                                                                                                                                                                                     | T NOZZLE                 |                                                                                                                                                                                                                                                                                                                                                                                                                                                                                                                                                                                                                                                                                                                                                                                                                         |                                                                          |                        |                     |                |                | 1              | Ļ       |
| 27 SPLIT HOSE PLUNGER VALVE                                                                                                                                                                                                                             | VE                       |                                                                                                                                                                                                                                                                                                                                                                                                                                                                                                                                                                                                                                                                                                                                                                                                                         |                                                                          |                        |                     |                |                | 1              | -       |
| 28 INLET STRAINER CONNECTOR                                                                                                                                                                                                                             | TOR                      | -                                                                                                                                                                                                                                                                                                                                                                                                                                                                                                                                                                                                                                                                                                                                                                                                                       | -                                                                        | -                      | -                   | ~              | -              |                |         |
| 29 AIR JET VALVE                                                                                                                                                                                                                                        |                          | -                                                                                                                                                                                                                                                                                                                                                                                                                                                                                                                                                                                                                                                                                                                                                                                                                       | -                                                                        | -                      | -                   | -              | -              | -              | ~       |
| 30 POOL INLET AIR ADAPTOR +                                                                                                                                                                                                                             | +                        | -                                                                                                                                                                                                                                                                                                                                                                                                                                                                                                                                                                                                                                                                                                                                                                                                                       | -                                                                        | -                      | -                   | ~              | ~              |                |         |
| 31 AIR JET VALVE CAP (NOT SHOWN)                                                                                                                                                                                                                        | SHOWN)                   | -                                                                                                                                                                                                                                                                                                                                                                                                                                                                                                                                                                                                                                                                                                                                                                                                                       | -                                                                        | 1                      | Ļ                   | ~              | 1              | 1              | ſ       |