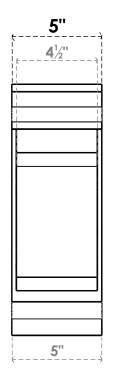

## ITEM NUMBER: BKTP05X14X14LEC01

5"W X 14"D X 14"H X 2 1/2"T LEGACY ARCHITECTURAL GRADE PVC OPEN BRACKET, TRADITIONAL TOP AND BACK, 4 1/2"W CLOSED BRACE

**SIDE PROFILE** 

**FRONT PROFILE** 

**ISOMETRIC** 