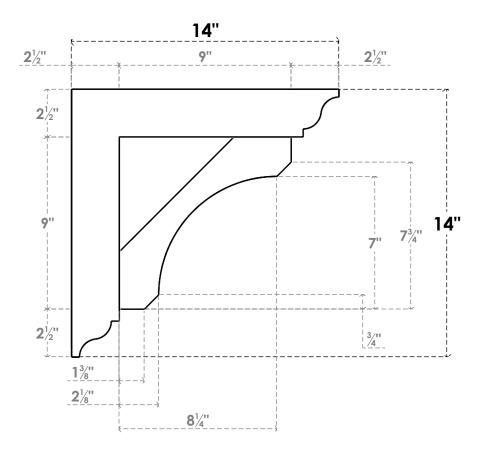

## ITEM NUMBER: BKTP05X14X14LEC01

5"W X 14"D X 14"H X 2 1/2"T LEGACY ARCHITECTURAL GRADE PVC OPEN BRACKET, TRADITIONAL TOP AND BACK, 4 1/2"W CLOSED BRACE

**SIDE PROFILE** 

**FRONT PROFILE** 

**ISOMETRIC** 