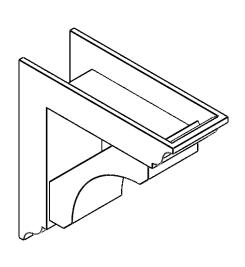

## ITEM NUMBER: BKTP05X14X14LEC01

5"W X 14"D X 14"H X 2 1/2"T LEGACY ARCHITECTURAL GRADE PVC OPEN BRACKET, TRADITIONAL TOP AND BACK, 4 1/2"W CLOSED BRACE

**SIDE PROFILE** 

**FRONT PROFILE** 

**ISOMETRIC** 