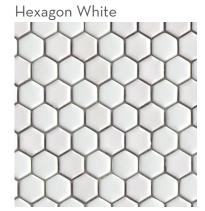

### Penny Round Bronze

All Penny Colors Available on 12"x12" Mesh

Penny Round Freddo Blend

Penny Round White

| Sizes & Trim Tile thickness could vary based on size. Larger format tiles will have a higher thickness. | Thickness     | Technical Specifications |                    |
|---------------------------------------------------------------------------------------------------------|---------------|--------------------------|--------------------|
|                                                                                                         | 12"x12" - 8mm | Test<br>Method           | Shade<br>Variation |
|                                                                                                         |               | Results                  | V2                 |
| 12"x12" Mesh<br>11.81"x11.81" 11.81"x11.81"<br>11.81"x11.81"                                            |               |                          |                    |