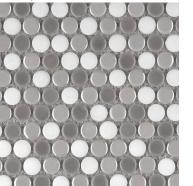

### Hexagon Bronze

All Hexagon Colors Available on 12"x12" Mesh

Penny Round Metal Blend