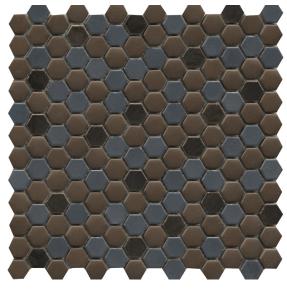

## CONFETTI II<sup>™</sup> Recycled Glass & Porcelain Mix Mosaic

Confetti II<sup>™</sup> offers solid and multicolor blends in penny round and hexagon mosaics. This series can be used on its own to make a statement or as a decorative accent.

# 4 Colors | 2 Patterns | 1 Size

#### Hexagon Metal Blend



### Hexagon Bronze



All Hexagon Colors Available on 12"x12" Mesh





Penny Round Metal Blend



### Penny Round Bronze



All Penny Colors Available on 12"x12" Mesh

Penny Round Freddo Blend



Penny Round White



| Sizes & Trim Tile thickness could vary based on size. Larger format tiles will have a higher thickness. | Thickness     | Technical Specifications |                    |
|---------------------------------------------------------------------------------------------------------|---------------|--------------------------|--------------------|
|                                                                                                         | 12"x12" - 8mm | Test<br>Method           | Shade<br>Variation |
|