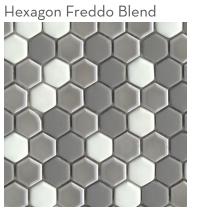

### Penny Round Bronze

All Penny Colors Available on 12"x12" Mesh

Penny Round Freddo Blend

Penny Round White

| Sizes & Trim Tile thickness could vary based on size. Larger format tiles will have a higher thickness. | Thickness     | Technical Specifications |                    |
|---------------------------------------------------------------------------------------------------------|---------------|--------------------------|--------------------|
|                                                                                                         | 12"x12" - 8mm | Test<br>Method           | Shade<br>Variation |
|                                                                                                         |               | Results                  | V2                 |
| 12"x12" Mesh<br>11.81"x11.81" 11.81"x11.81"<br>11.81"x11.81"                                            |               |                          |                    |