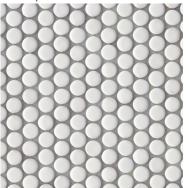

### Penny Round Bronze

All Penny Colors Available on 12"x12" Mesh

Penny Round Freddo Blend

Penny Round White

| Sizes & Trim Tile thickness could vary based on size. Larger format tiles will have a higher thickness. | Thickness     | Technical Specifications |                    |
|---------------------------------------------------------------------------------------------------------|---------------|--------------------------|--------------------|
|                                                                                                         | 12"x12" - 8mm | Test<br>Method           | Shade<br>Variation |
|                                                                                                         |               | Results                  | V2                 |
| 12"x12" Mesh<br>11.81"x11.81" 11.81"x11.81"<br>11.81"x11.81"                                            |               |                          |                    |