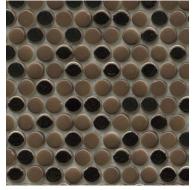

### Penny Round Bronze

All Penny Colors Available on 12"x12" Mesh

Penny Round Freddo Blend

Penny Round White

| Sizes & Trim Tile thickness could vary based on size. Larger format tiles will have a higher thickness. | Thickness     | Technical Specifications |                    |
|---------------------------------------------------------------------------------------------------------|---------------|--------------------------|--------------------|
|                                                                                                         | 12"x12" - 8mm | Test<br>Method           | Shade<br>Variation |
|                                                                                                         |               | Results                  | V2                 |
| 12"x12" Mesh<br>11.81"x11.81" 11.81"x11.81"<br>11.81"x11.81"                                            |               |                          |                    |