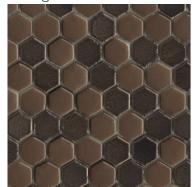

### Hexagon Bronze

All Hexagon Colors Available on 12"x12" Mesh

Penny Round Metal Blend