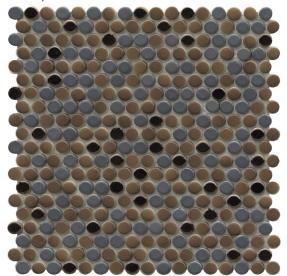

### Hexagon Bronze

All Hexagon Colors Available on 12"x12" Mesh

Penny Round Metal Blend