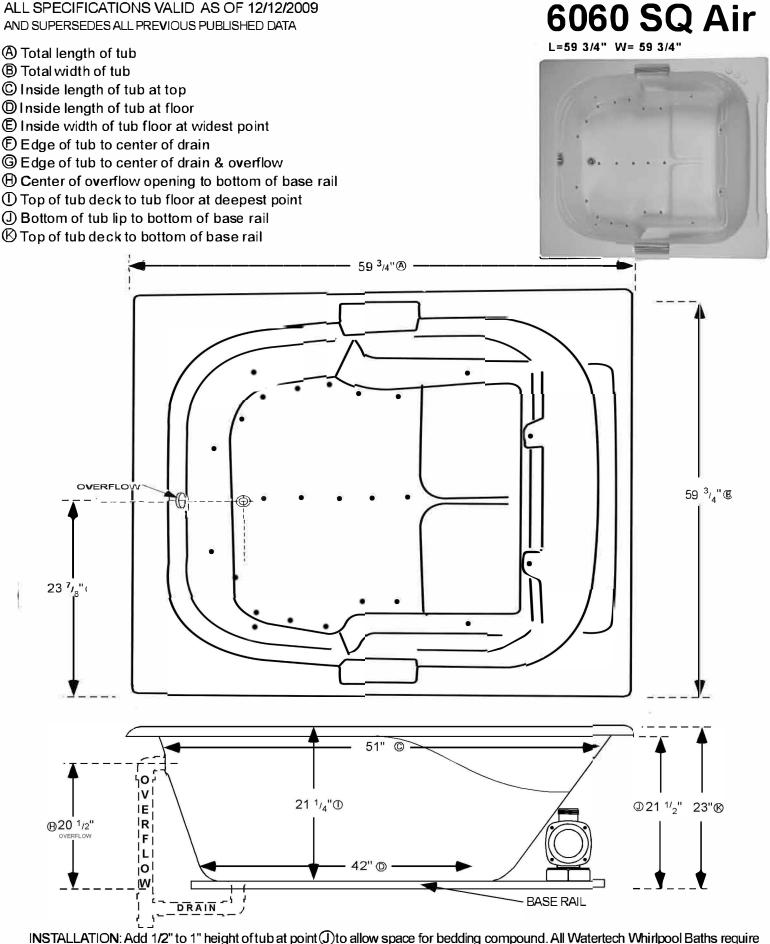

INSTALLATION: Add 1/2" to 1" height of tub at point (J) to allow space for bedding compound. All Watertech Whirlpool Baths require mortar to be placed under tub for tub bedding. Please measure tub before building tub cabinet. Drawing shows standard pump location for this tub. Custom pump locations available - please call Watertech Whirlpool Baths for details. Measurements are plus or minus 1/2", and are subject to change without notice. Filling this tub to the maximum may require an above average size or dedicated water heater.

This data sheet supersedes all specifications published prior to this publication date.