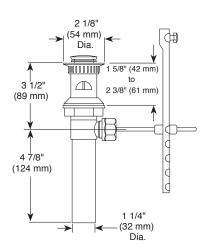

SPECIFICATIONS

- Maximum 1.2 gpm @ 60 psi, 4.5 L/min @ 414 kPa.
- Widespread- 6" (152mm) to 16" (406mm) centers.
- The fully replaceable, washerless valve design rotates from the full-off position to the full-on position in 90°.
- The valve stems on the hot and cold stems are interchangeable.
- 1/2" 14 NPSM threaded male inlet adapters.
- Plastic pop-up type fitting with plated flange and stopper

#### **WARRANTY:**

 Parts and Finish - Lifetime limited warranty; or for commercial purchasers, 10 years for multi-family residential (apartments and condominiums) and 5 years for all other commercial uses, in each case from the date of purchase.



#### **COMPLIES WITH:**

- ASME A112.18.1 / CSA B125.1
- ASME A112.18.2 / CSA B125.2
  EPA WaterSense<sup>®</sup>



#### RP62472▲ Plastic Pop-Up