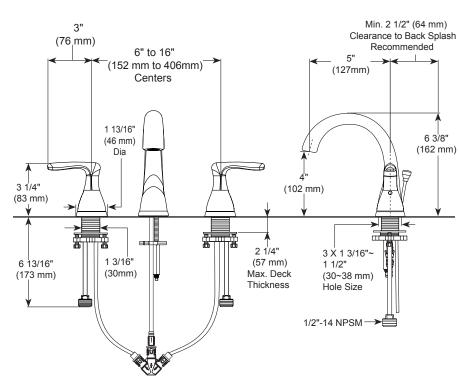

#### **BATHROOM FAUCET:**

- Two Handle Widespread, Deck Mount
- 3 Hole Sink Applications
- 6" To 16" Widespread

#### STANDARD SPECIFICATIONS

- Maximum 1.2 gpm @ 60 psi, 4.5 L/min @ 414 kPa.
- Widespread- 6" (152mm) to 16" (406mm) centers.
- The fully replaceable, washerless valve design rotates from the full-off position to the full-on position in 90°.
- The valve stems on the hot and cold stems are interchangeable.
- 1/2" 14 NPSM threaded male inlet adapters.
- Plastic pop-up type fitting with plated flange and stopper