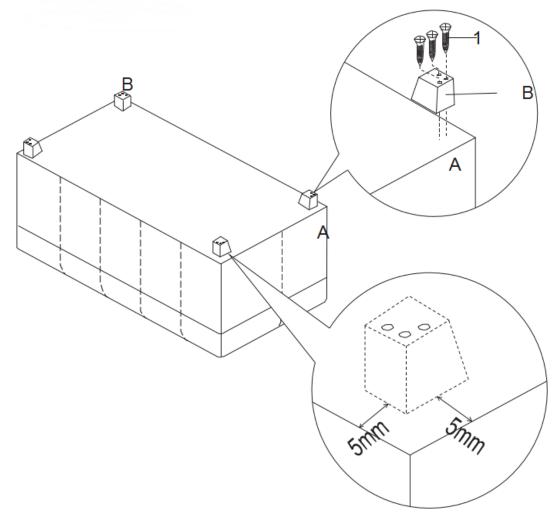

#### STEP 1

Place the Ottoman (A) on its back on a flat smooth surface. Attach Ottoman Feet (B) to Ottoman (A) with Screw (1) to each corner using a Screwdriver.

**Note:** Place Ottoman Feet (B) 5 mm from each corner with holes facing outward.