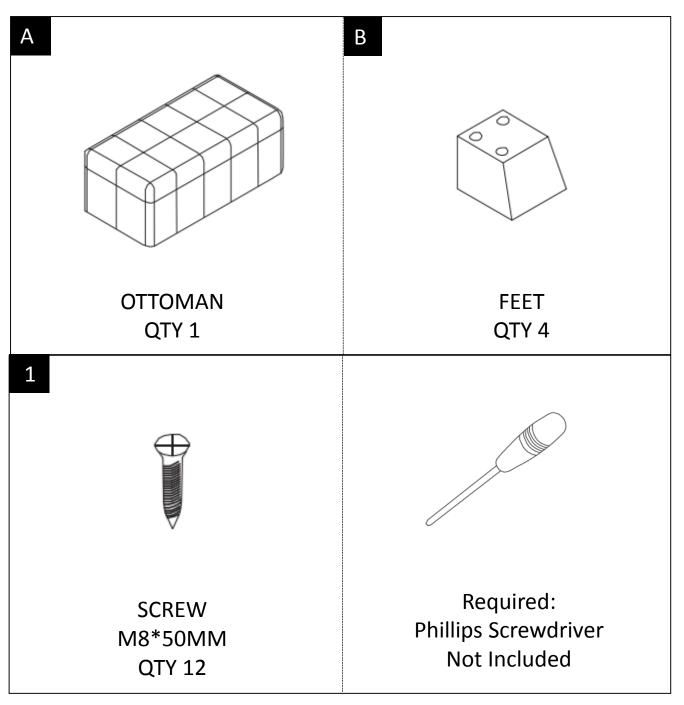

#### PARTS and HARDWARE DESCRIPTION

**NEED HELP?** For help with assembly or if you are missing a part, Please call customer service at 1-866-518-0120 ext. 262 (9 am to 4 pm EST)