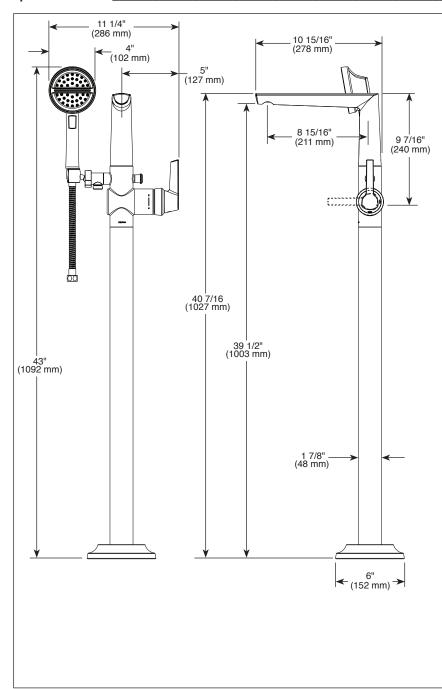

#### **STANDARD SPECIFICATIONS:**

- Hand shower max flow rate 1.75 gpm @ 80 psi, 6.6 L/min @ 550 kPa
- Spout flow up to 10 gpm @ 60 psi, 37.8 L/min @ 410 kPa
- Hot and cold indicators
- 60"-82" (1524 mm 2083 mm) stretchable hose with metal fittings
- Auto resetting diverter
- Pivot hand shower holder
- Rough-In R4700-FL or R4700-FLWS, required for installation
- Dual integral check valves on hand shower