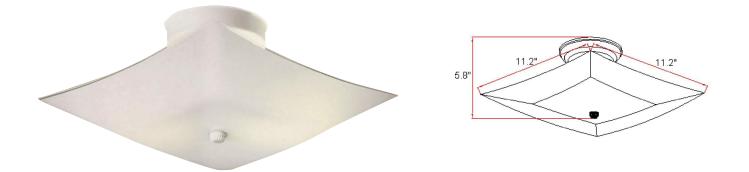

Two-Light Square Frosted White Glass Semi-Flush Ceiling Mounted

## **SPECIFICATIONS**

| MOUNTING:                 | Semi Flush Mount             | LED BRIGHTNESS (LUMENS):                | N/A  |
|---------------------------|------------------------------|-----------------------------------------|------|
| SLOPED CEILING ADAPTABLE: | No                           | LED COLOR CORRELATED TEMPERATURE (CCT): | N/A  |
| LAMP TYPE 1:              | 2 lamps 60W Incandescent     | LED COLOR RENDERING INDEX (CRI):        | N/A  |
| BULB INCLUDED:            | No                           | LED EFFICACY:                           | N/A  |
| WATTS PER BULB:           | 60W                          | LED AVERAGE RATED LIFE:                 | N/A  |
| TOTAL WATTAGE:            | 120W                         |                                         |      |
| DIMMABLE:                 | Yes                          | ENERGY EFFICIENT:                       | No   |
| MATERIAL CONSTRUCTION:    | Steel                        | LIGHTING AMPS:                          | N/A  |
| ASSEMBLED DIMENSIONS:     | 5.8" H × 11.2" L × 11.2" D   | VOLTAGE:                                | 120V |
| WEIGHT:                   | 2.20 lbs.                    |                                         |      |
|                           |                              |                                         |      |
| BACKPLATE DIMENSIONS:     | N/A                          |                                         |      |
| CANOPY/PLATE DIMENSIONS:  | N/A                          |                                         |      |
| GLASS/SHADE DIMENSIONS:   | 1.3" H x 11.25" L x 11.25" D |                                         |      |
| GLASS/SHADE MATERIAL:     | Glass                        |                                         |      |
| GLASS/SHADE TYPE:         | Frosted                      |                                         |      |
| GLASS/SHADE COLOR:        | White                        |                                         |      |