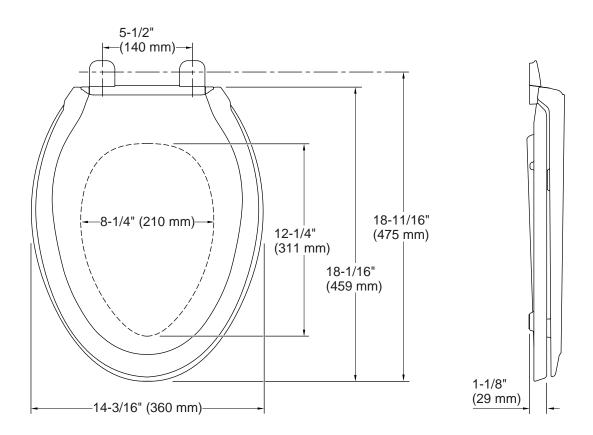

### **Technical Information**

All product dimensions are nominal.

Seat shape type: Elongated
Seat front type: Closed-front
Seat-mounting 5-1/2" (140 mm)

holes: