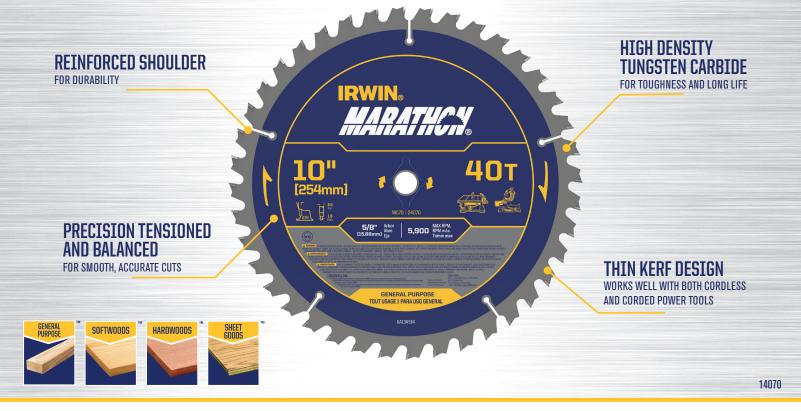

## IRWIN® MARATHON® TABLE & MITER SAW BLADES

MARATHON® saw blades for table and miter saws are designed to provide consistent performance and outlast the competition. Take pride in your work, and upgrade your blade with IRWIN® MARATHON®.