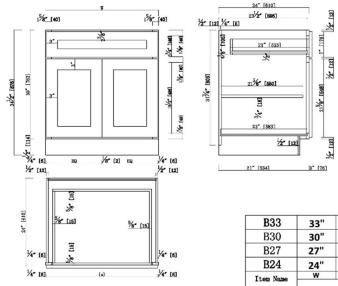

Brookings Unassembled Shaker Base Kitchen Cabinet 24x34.5x24 White

| Item Name | w   | (w)   | EQ     |
|-----------|-----|-------|--------|
| B24       | 24" | 23.5" | 11.75" |
| B27       | 27" | 26.5" | 13.25  |
| B30       | 30" | 29.5" | 14.75  |
| B33       | 33" | 32.5" | 16.25  |

WARRANTY: LEGAL FOR SALE IN CALIFORNIA: CARB COMPLIANT: TSCA TITLE IV COMPLIANT:

Wood Maple 34.5" H x 24" L x 24" D 62.6 lbs. Base Floor Mount Face Frame Soft Close 2 HDF shaker doors

4.17" H × 21" L × 20.5" D N/A N/A SOLID WOOD Dove Tail Dove Tail 0 N/A

I-Year limited warranty

CARB Phase 2

Yes

Yes

| NUMBER OF SHELVES:              | I                    |
|---------------------------------|----------------------|
| SHELF STYLE:                    | Flat                 |
| ADJUSTIBLE SHELVES:             | Yes                  |
| SHELF ADJUSTIBILITY INCREMENTS: | 2.5"                 |
| SHELF DIMENSIONS:               | 22.5" W x 21.625" D  |
| SHELF THICKNESS:                | 0.75"                |
| SHELF MATERIAL:                 | Plywood              |
| FACE FRAME MATERIAL:            | Solid Maple          |
| SIDES MATERIAL:                 | Plywood              |
| BOTTOM MATERIAL:                | Plywood              |
| BACK PANEL MATERIAL:            | Plywood              |
| BACK BRACE MATERIAL:            | Wood                 |
| TOE KICK INSET WIDTH:           | 3"                   |
| TOOLS NEEDED FOR INSTALLATION:  | Phillips Screwdriver |
|                                 | Mallet Wood Glue     |
| FASTENER TYPE:                  | Wood Screw           |