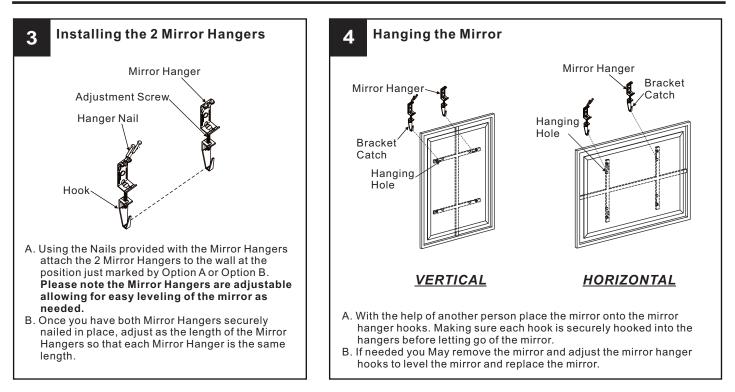

- used to hang the mirror, this is measurement B.
- C. Add measurement A from step A above and measurement B together and mark this spot on the wall where the mirror will be hung. Measurement B is straight up from Measurement A you marked on the wall in step A above.
- D. Measure the distance between the centerline of each hanging hole and then divide this measurement by 2, this is Measurement C. In order to locate the exact hanger location on the wall, from Measurement B go to the right the distance of Measurement C and mark the wall. Do this going to the left of Measurement B as well and mark the wall. These two marks are the center of the hangers, Measurement C. The two marks you just made on the wall are the same distance apart as the two hangers.
- E. To determine where the Mirror Hangers (A) will be fastened to the wall, measure up from Measurement C 3". Do this in two locations as illustrated and mark the wall.
- F. Refer to Step 3 to install Mirror Hangers on the wall.