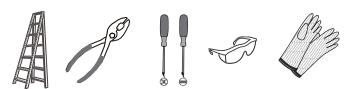

## SAFETY INFORMATION

Please read and understand this entire manual before attempting to assemble, install or operate the product. **CAUTION** 

- For your safety, read instructions completely before beginning installation.
  Quoizel recommends 2 people for each step during assembly.
- TOOLS REQUIRED