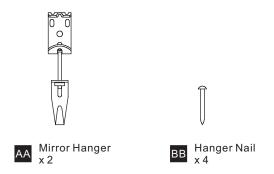

# INSTALLATION GUIDE FOR QR1857BN,QR1857MBK,QR1857WS

## SAFETY INFORMATION

Please read and understand this entire manual before attempting to assemble, install or operate the product. **CAUTION** 

- For your safety, read instructions completely before beginning installation.
  Quoizel recommends 2 people for each step during assembly.
- TOOLS REQUIRED



## CARE AND MAINTENANCE

• Wipe clean using soft, dry cloth or static duster. Always avoid using harsh chemicals and abrasives to clean fixture as they may damage the finish.

If you need further assistance call Quoizel Customer Care at 1-800-645-3184 (9:00am - 5:00pm EST), or visit us on-line at www.quoizel.com.

## PACKAGE CONTENTS



### **MOUNTING HARDWARE**



#### INSTALLATION





A. Determine where the mirror will be placed on the wall and hold the mirror on the wall in the position you wish. Mark the wall at the bottom center of the mirror with a pencil lightly. This will be Measurement A, the distance from the floor to the bottom of the mirror. B. Place the mirror on a flat surface again and measure from the bottom of the mirror to the top quarter of Hanging Holes that will be

- used to hang the mirror, this is measurement B.
- C. Add measurement A from step A above and measurement B together and mark this spot on the wall where the mirror will be hung. Measurement B is straight up from Measurement A you marked on the wall in step A above.
- D. Measure the distance between the centerline of each hanging hole and then divide this measurem