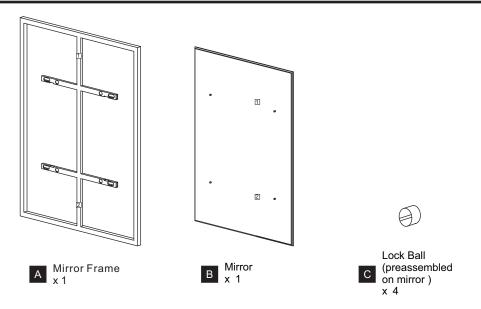

# INSTALLATION GUIDE FOR QR1857BN,QR1857MBK,QR1857WS

## SAFETY INFORMATION

Please read and understand this entire manual before attempting to assemble, install or operate the product. **CAUTION** 

- For your safety, read instructions completely before beginning installation.
  Quoizel recommends 2 people for each step during assembly.
- TOOLS REQUIRED



## CARE AND MAINTENANCE

• Wipe clean using soft, dry cloth or static duster. Always avoid using harsh chemicals and abrasives to clean fixture as they may damage the finish.

If you need further assistance call Quoizel Customer Care at 1-800-645-3184 (9:00am - 5:00pm EST), or visit us on-line at www.quoizel.com.

## PACKAGE CONTENTS



### **MOUNTING HARDWARE**



#### INSTALLATION





A. Determine where the mirror will be placed on the wall and hold the mirror on the wall in the position you wish. Mark the wall at the bottom center of the mirror with a pencil lightly. This will be Measurement A, the distance from the floor to the bottom of the mirror. B. Place the mirror on a flat surface again and measure from the bottom of the mirror to the top quarter of Hanging Holes that will be

- used to hang the mirror, this is measurement B.
- C. Add measurement A from step A above and measurement B together and mark this spot on the wall where the mirror will be hung. Measurement B is straight up from Measurement A you marked on the wall in step A above.
- D. Measure the distance between the centerline of each hanging hole