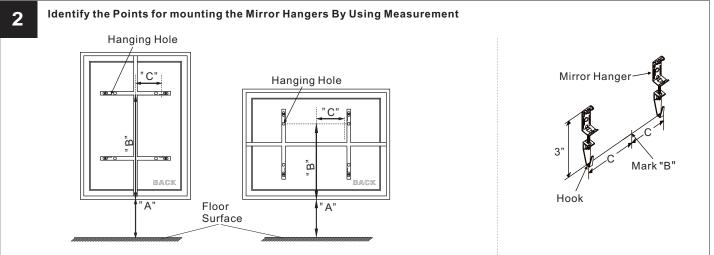

#### INSTALLATION

A. Determine where the mirror will be placed on the wall and hold the mirror on the wall in the position you wish. Mark the wall at the bottom center of the mirror with a pencil lightly. This will be Measurement A, the distance from the floor to the bottom of the mirror. B. Place the mirror on a flat surface again and measure from the bottom of the mirror to the top quarter of Hanging Holes that will be

- used to hang the mirror, this is measurement B.
- C. Add measurement A from step A above and measurement B together and mark this spot on the wall where the mirror will be hung. Measurement B is straight up from Measurement A you marked on the wall in step A above.
- D. Measure the distance between the centerline of each hanging hole and then divide this measurement by 2, this is Measurement C. In order to locate the exact hanger location on the wall, from Measurement B go to the right the distance of Measurement C and mark the wall. Do this going to the left of Measurement B as well and mark the wall. These two marks are the center of the hangers, Measurement C. The two marks you just made on the wall are the same distance apart as the two hangers.
- E. To determine where the Mirror Hangers (A) will be fastened to the wall, measure up from Measurement C 3". Do this in two locations as illustrated and mark the wall.
- F. Refer to Step 3 to install Mirror Hangers on the wall.