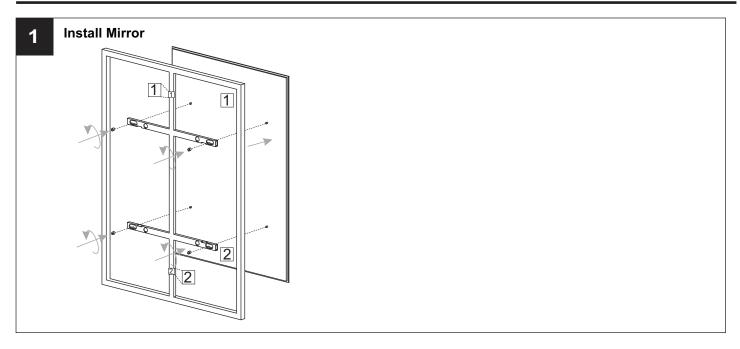

#### INSTALLATION

A. Determine where the mirror will be placed on the wall and hold the mirror on the wall in the position you wish. Mark the wall at the bottom center of the mirror with a pencil lightly. This will be Measurement A, the distance from the floor to the bottom of the mirror. B. Place the mirror on a flat surface again and measure from the bottom of the mirror to the top quarter of Hanging Holes that will be

- used to hang the mirror, this is measurement B.
- C. Add measurement A from step A above and measurement B together and mark this spot on the wall where the mirror will be hung. Measurement B is straight up from Measurement A you marked on the wall in step A above.
- D. Measure the distance between the centerline of each hanging hole and then divide this measurement by 2, this is Measurement C. In order to locate the exact hanger location on the wall, from Measurement B go to the right the distance of Measurement C and mark the wall. Do this going to the left of Measurement B as well and mark the wall. These two marks are the center of the hangers, Measurement C. The two marks you just made on the wall are the same distance apart as the two hangers.
- E. To determine where the Mirror Hangers (A) will be fastened to the wall, measure up from Measurement C 3". Do this in two locations as illustrated and mark the wall.
- F. Refer to Step 3 to install Mirror Hangers on the wall.