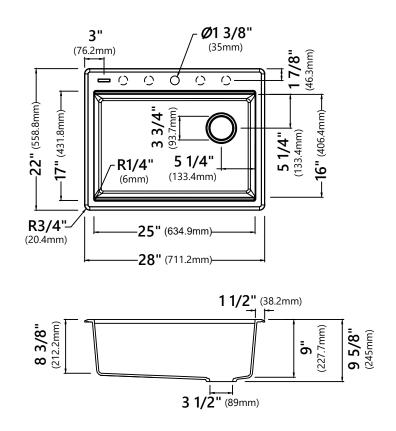

## Sink Dimensions

Overall Dimensions: 28" x 22" Bowl Dimensions: 25" x 16" Sink Depth: 9 5/8"

#### Features

- Granite Composite Construction
- Top Mount Single Bowl Sink
- Required Minimum Cabinet Size: 30" Left to Right, 24" Front to Back
- Rear Off-Set Drain
- 3 1/2" Drain Opening