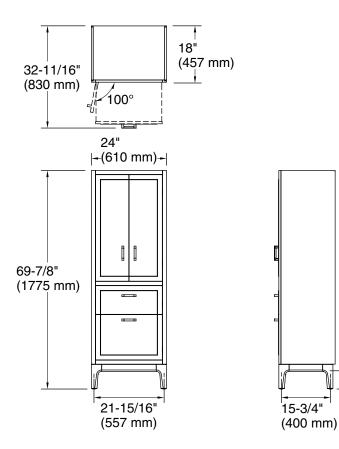

helves provides ample storage space
- Three-way adjustable slow-close door hinges for easy cabinet access
- Finish-matched cabinet interior
- Customize your storage with optional accessories such as floor liners, drawer organizers, and perfectly sized containers (sold separately)

#### Material

- Solid wood and moisture-resistant MDF
- Painted exterior

#### Installation

Easy installation – no special tools required

## **Required Products/Accessories**

K-29747 Protective floor liner for 24" cabinet K-33558 4" cabinet pull



# Codes/Standards

EPA TSCA Title VI/CARB P2

# **KOHLER® One-Year Limited Warranty**

See website for detailed warranty information.

## **Available Colors/Finishes**

Color tiles intended for reference only.

Color Code Description

0 White

1WT Mohair Grey







## **Technical Information**

All product dimensions are nominal.

## **Notes**

Install this product according to the installation instructions.

5-11/16" (144 mm)