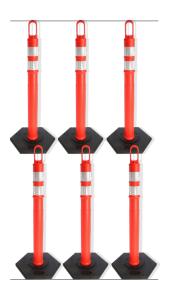

# **DELINEATOR KIT**

Length: 40 Feet

Quantity: (6)

### PRODUCT INFORMATION

- **Kit includes:** (6) 42 inch Delineators, (6) Delineator Hooks, (6) Delineator Snap Hooks, and 40 feet of 2 Inch Plastic Chain in Traffic Orange.
- Ideal for construction zones, industrial facilities, parking lots, roadways, airports, and more.
- Engineered to meet NCHRP-350 specifications.