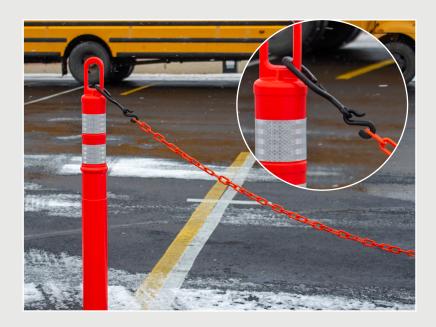

### PRODUCT INFORMATION

- **Kit includes:** (6) 42 inch Delineators, (6) Delineator Hooks, (6) Delineator Snap Hooks, and 40 feet of 2 Inch Plastic Chain in Traffic Orange.
- Ideal for construction zones, industrial facilities, parking lots, roadways, airports, and more.
- Engineered to meet NCHRP-350 specifications.