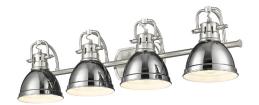

3602-BA4 PW-CH UPC: 844375114340

4 Light Bath Vanity

| Fixture Finish:     | Pewter                     |                                       |  |
|---------------------|----------------------------|---------------------------------------|--|
| Glass/Shade Finish: | Chrome                     |                                       |  |
| Materials:          | Steel                      | Steel                                 |  |
| Fixture Width:      | 33.5"                      | 85.09cm                               |  |
| Fixture Height:     | 8.5"                       | 21.59cm                               |  |
| Min - Max Height:   | 8.25"                      | 20.955cm                              |  |
| Glass Diameter:     | 6.5"                       | 16.51cm                               |  |
| Glass Height:       | 4.25"                      | 10.795cm                              |  |
| Canopy/Backplate:   | 8.125"L x 4.375"H x 0.75"E | 20.6375cm L x 11.1125cm H x 1.905cm E |  |
| Chain:              | NA                         |                                       |  |
| Rod:                | NA                         | NA                                    |  |
| Wire:               | 8"                         | 20.32cm                               |  |
| Bulb Type:          | Incandescent, Type A       | Incandescent, Type A                  |  |
| Wattage:            | 4 x 100W(M)                | 4 x 100W(M)                           |  |
| Voltage:            | 120                        | 120                                   |  |
| Install Position:   | Not Reversible - Down Only | Not Reversible - Down Only            |  |
| Approved Location:  | Damp Location              |                                       |  |

| Sloped Ceiling:   | No  |
|-------------------|-----|
| ADA:              | No  |
| Close-to-ceiling: | No  |
| Bulbs Included:   | No  |
| Dimmable:         | Yes |

- · Contemporary style with an industrial feel
- · Simple, classic silhouette
- · Fixture body available in Aged Brass, Black, Rubbed Bronze, Chrome and Pewter