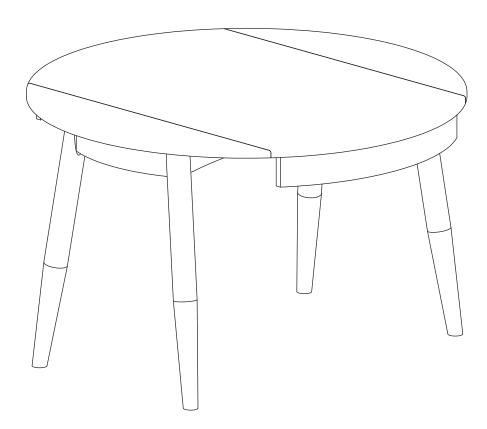

Item Id: DTB1407

Product Dimensions: 47.24" (29.52") W x 47.24" D x 29.13" H

Weight capacity - 248 LBS

Warning: Do not stand on table. Warning: Do not over torque bolts.