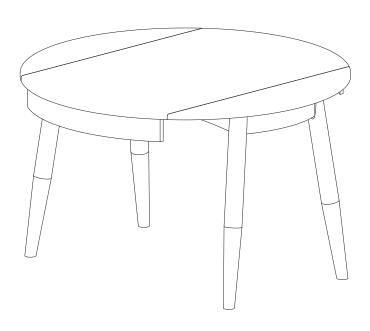

# **HOW TO USE**

## STEP 1

## STEP 2

Pull up the side table top.

STEP 3

STEP 4