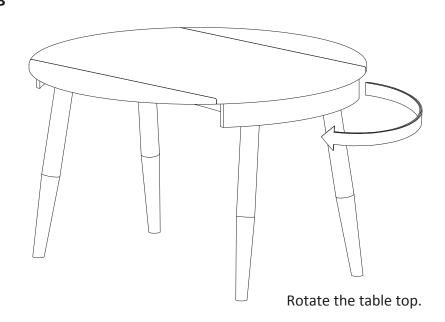

# **HOW TO USE**

## STEP 1

## STEP 2

Pull up the side table top.

STEP 3

STEP 4