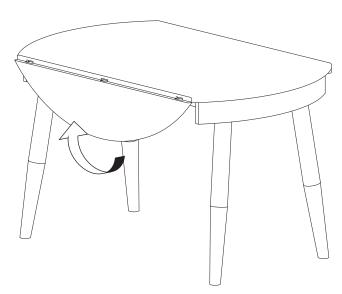

W x 47.24" D x 29.13" H





Weight capacity - 248 LBS

Warning: Do not stand on table. Warning: Do not over torque bolts.

## **PREPARATION**

- \* Before beginning assembly of product, make sure all parts are present. Compare parts with part contents list and hardware contents list.
- \* If any part is missing or damaged, do not attempt to assemble the product.
- \* Estimated assembly time: 15 minutes
- \* Tools required for assembly (included) : Allen key
- \* If you are having difficulty, our friendly Customer Care team is always here to help. Please email customersupport@safavieh.com



**Step 1:** Place the table leg (B) in position and screw in the bolts (HW1). Put the washer (HW2, HW3) on the bolts (HW1) in the order shown in the picture.

# **HOW TO USE**

## STEP 1



## STEP 2



Pull up the side table top.

STEP 3



STEP 4