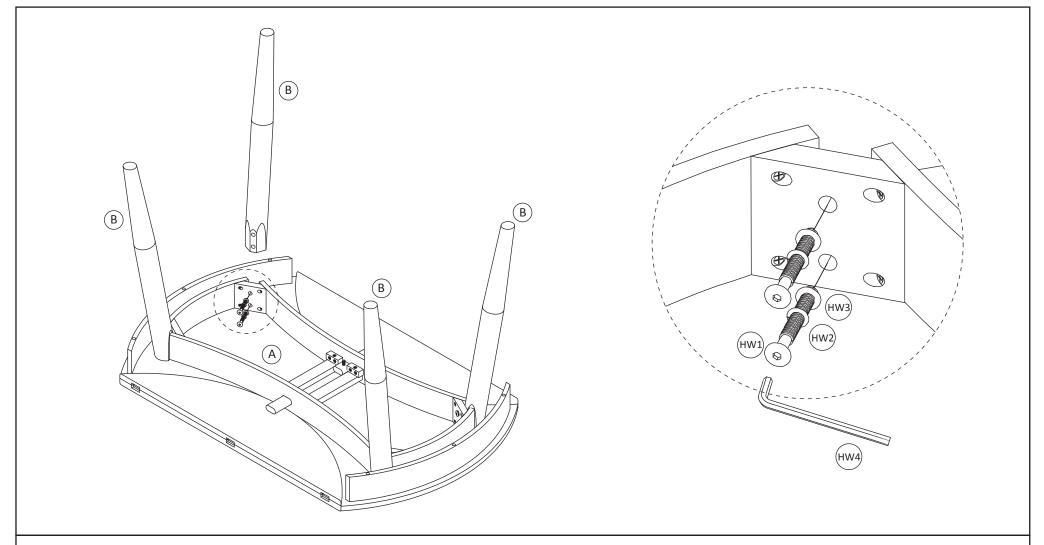

#### **Part List and Hardware List**

| PIECE | DESCRIPTION               | PICTURE | QUANTITY |
|-------|---------------------------|---------|----------|
| А     | Table Top                 |         | 1x       |
| В     | Table Leg                 |         | 4x       |
| HW 1  | Jcbb Bolt M8 x 0.5 x 70mm |         | 8x       |
| HW 2  | Spring Washer 8mm         |         | 8x       |
| HW 3  | Flat Washer 8mm           |         | 8x       |
| HW 4  | Allen key                 |         | 1x       |

**Step 1:** Place the table leg (B) in position and screw in the bolts (HW1). Put the washer (HW2, HW3) on the bolts (HW1) in the order shown in the picture.