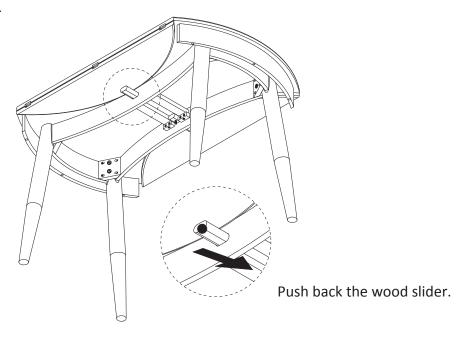

24" (29.52") W x 47.24" D x 29.13" H





Weight capacity - 248 LBS

Warning: Do not stand on table. Warning: Do not over torque bolts.

## **PREPARATION**

- \* Before beginning assembly of product, make sure all parts are present. Compare parts with part contents list and hardware contents list.
- \* If any part is missing or damaged, do not attempt to assemble the product.
- \* Estimated assembly time: 15 minutes
- \* Tools required for assembly (included) : Allen key
- \* If you are having difficulty, our friendly Customer Care team is always here to help. Please email customersupport@safavieh.com



**Step 1:** Place the table leg (B) in position and screw in the bolts (HW1). Put the washer (HW2, HW3) on the bolts (HW1) in the order shown in the picture.

# **HOW TO USE**

## STEP 1



## STEP 2



Pull up the side table top.

STEP 3



STEP 4