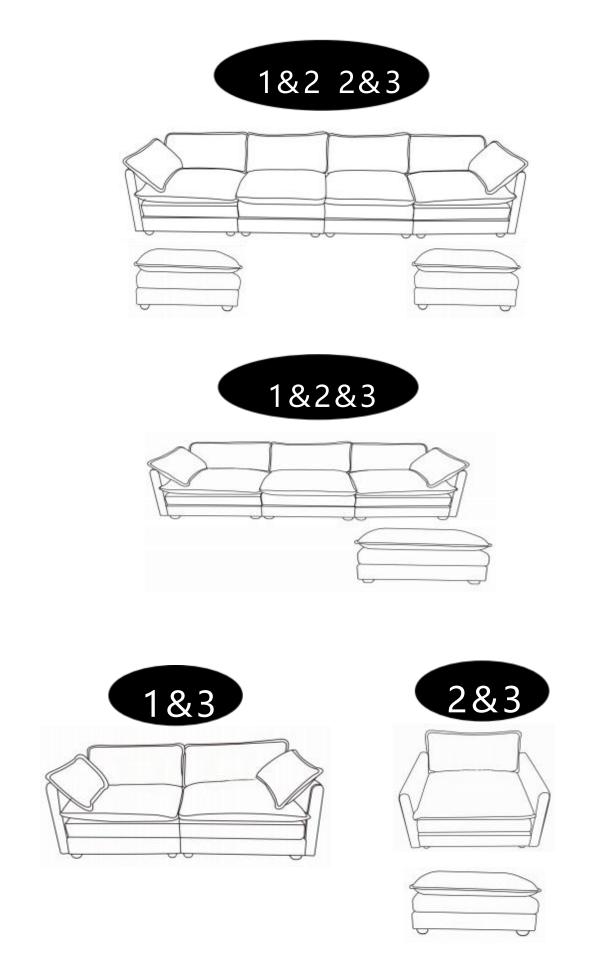

## The exact number of boxes will be determined by the combination you purchase.

U Shaped: Box 1 + Box 2 \* 2 + Box 3 L Shaped: Box 1 + Box 2 + Box 3

Loveseat: Box 1 + Box 3 Armchair & Ottoman: Box 2 + Box 3