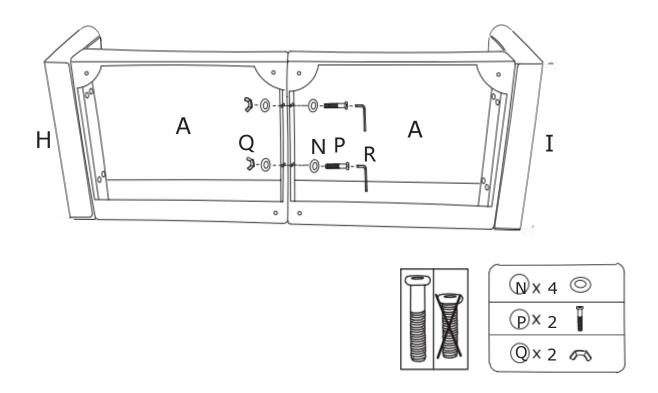

STEP 3: Assemble Seat frame (A) and Seat frame (A) with Butterfly nuts (Q) Washers (N) and Bolts (P).

If you buy a multi-seater sofa, the assembly process is the same as for loveseatsofa.

STEP 4: Assemble the Legs (G) on the sofa with Gaskets (L).