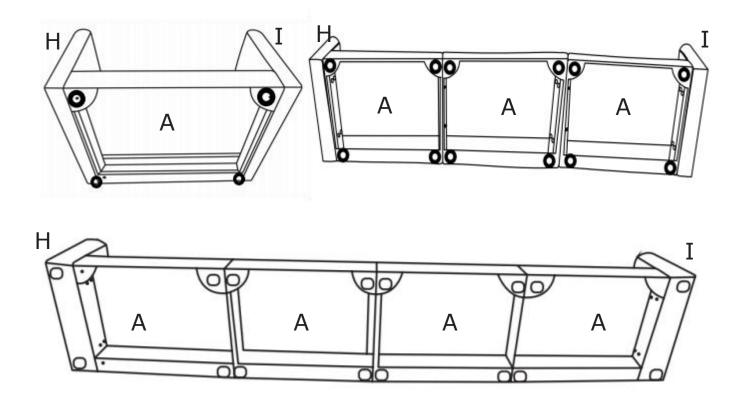

## **ASSEMBLY**INSTRUCTIONS

STEP 1: Assemble the Left armrest (H) to the Seat frame (A) with Washers (N) and Bolts (O).

STEP 2: Assemble the Right armrest (I) to the Seat frame (A) with Washers (N) and Bolts (O).

STEP 3: Assemble Seat frame (A) and Seat frame (A) with Butterfly nuts (Q) Washers (N) and Bolts (P).

If you buy a multi-seater sofa, the assembly process is the same as for loveseatsofa.

STEP 4: Assemble the Legs (G) on the sofa with Gaskets (L).