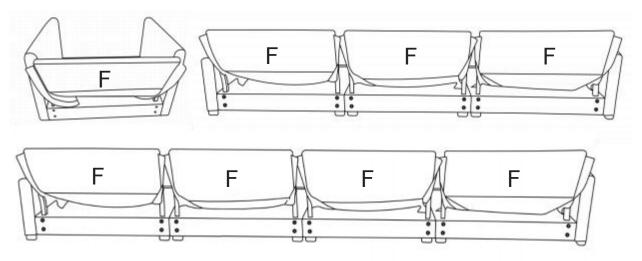

If you buy a multi-seater sofa, the assembly process is the same as for loveseatsofa.

STEP 5: Assemble the Legs (G) on the ottoman frame with Gaskets (L) .

STEP 6: Insert the Backrest (F) into the designated holes, using Washer (N) and Bolts (O) to 70% tightess, and them tighten the all Bolts on the seat.