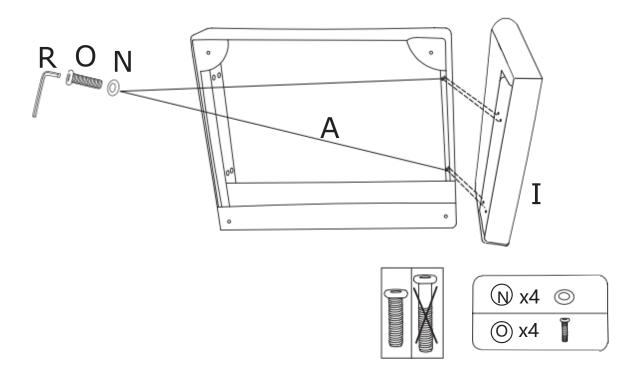

## **ASSEMBLY**INSTRUCTIONS

STEP 1: Assemble the Left armrest (H) to the Seat frame (A) with Washers (N) and Bolts (O).

STEP 2: Assemble the Right armrest (I) to the Seat frame (A) with Washers (N) and Bolts (O).