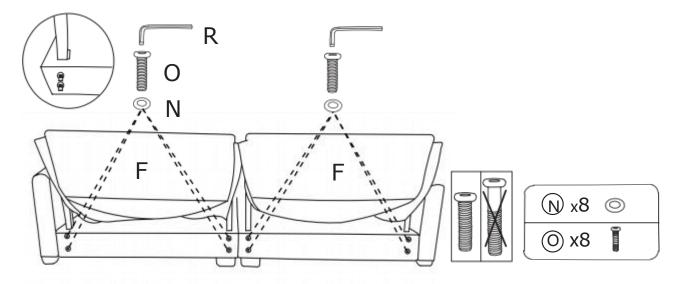

If you buy a multi-seater sofa, the assembly process is the same as for loveseatsofa.

STEP 5: Assemble the Legs (G) on the ottoman frame with Gaskets (L) .

STEP 6: Insert the Backrest (F) into the designated holes, using Washer (N) and Bolts (O) to 70% tightess, and them tighten the all Bolts on the seat.