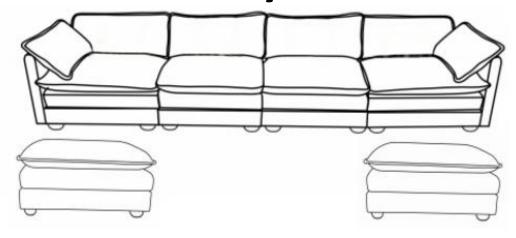

## The modular sectional couch will be shipped in multiple boxes.

Box 1 - 2 single sofas and 2 pillows. ITEM NO. E046-002-001
Box 2 - 1 single sofa and 1 ottoman. ITEM NO. E046-003-001
Box 3 - Left and right armrests. ITEM NO. E046-001-001

## The exact number of boxes will be determined by the combination you purchase.

U Shaped: Box 1 + Box 2 \* 2 + Box 3 L Shaped: Box 1 + Box 2 + Box 3

Loveseat: Box 1 + Box 3 Armchair & Ottoman: Box 2 + Box 3