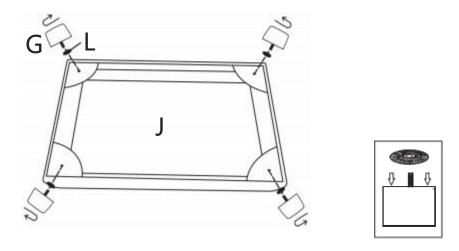

STEP 3: Assemble Seat frame (A) and Seat frame (A) with Butterfly nuts (Q) Washers (N) and Bolts (P).

If you buy a multi-seater sofa, the assembly process is the same as for loveseatsofa.

STEP 4: Assemble the Legs (G) on the sofa with Gaskets (L).

If you buy a multi-seater sofa, the assembly process is the same as for loveseatsofa.

STEP 5: Assemble the Legs (G) on the ottoman frame with Gaskets (L) .

STEP 6: Insert the Backrest (F) into the designated holes, using Washer (N) and Bolts (O) to 70% tightess, and them tighten the all Bolts on the seat.