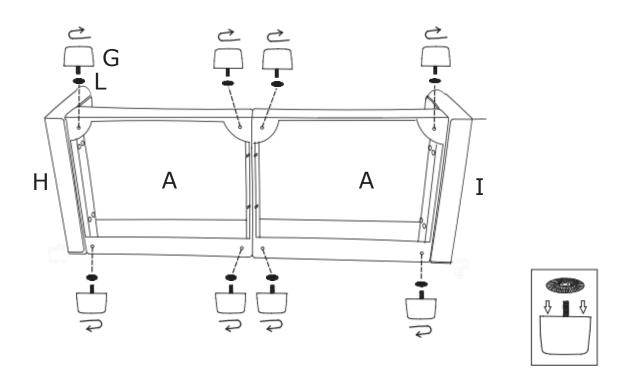

STEP 3: Assemble Seat frame (A) and Seat frame (A) with Butterfly nuts (Q) Washers (N) and Bolts (P).

If you buy a multi-seater sofa, the assembly process is the same as for loveseatsofa.

STEP 4: Assemble the Legs (G) on the sofa with Gaskets (L).

If you buy a multi-seater sofa, the assembly process is the same as for loveseatsofa.

STEP 5: Assemble the Legs (G) on the ottoman frame with Gaskets (L) .

STEP 6: Insert the Backrest (F) into the designated holes, using Washer (N) and Bolts (O) to 70% tightess, and them tighten the all Bolts on the seat.