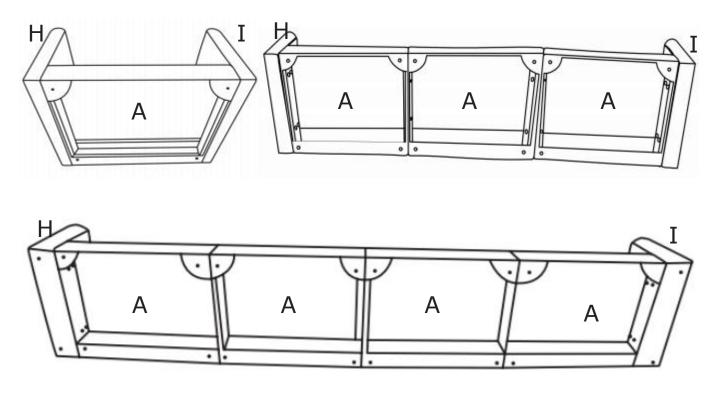

STEP 3: Assemble Seat frame (A) and Seat frame (A) with Butterfly nuts (Q) Washers (N) and Bolts (P).

If you buy a multi-seater sofa, the assembly process is the same as for loveseatsofa.

STEP 4: Assemble the Legs (G) on the sofa with Gaskets (L).

If you buy a multi-seater sofa, the assembly process is the same as for loveseatsofa.

STEP 5: Assemble the Legs (G) on the ottoman frame with Gaskets (L) .

STEP 6: Insert the Backrest (F) into the designated holes, using Washer (N) and Bolts (O) to 70% tightess, and them tighten the all Bolts on the seat.