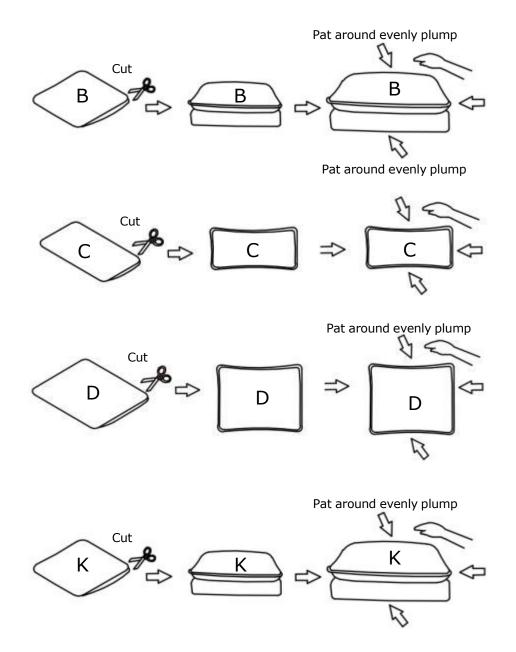

If you buy a multi-seater sofa, the assembly process is the same as for loveseat sofa.

STEP 7: The cushions is packaged by vacuum compression. After cutting the package, it rebounds quickly within 4 hours. If the fabric has wrinkes, it will basically disappear after standing for 72 hours

STEP 8: Place Seat Cushions (B) and Back Cushions (C)and Arm Pillow (D) , and make sure it's will fitted.

STEP 9: Place seat Ottoman cushion (K) on the Ottoman frame (J).

Complete assembly