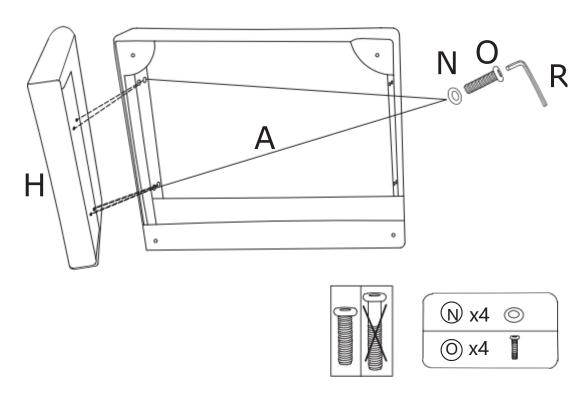

## **ASSEMBLY**INSTRUCTIONS

STEP 1: Assemble the Left armrest (H) to the Seat frame (A) with Washers (N) and Bolts (O).

STEP 2: Assemble the Right armrest (I) to the Seat frame (A) with Washers (N) and Bolts (O).