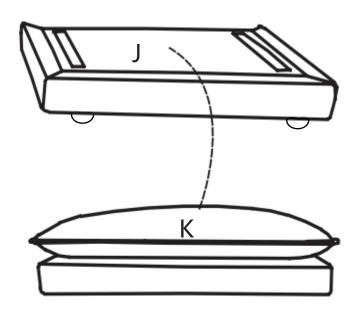

STEP 8: Place Seat Cushions (B) and Back Cushions (C)and Arm Pillow (D) , and make sure it's will fitted.

STEP 9: Place seat Ottoman cushion (K) on the Ottoman frame (J).

Complete assembly