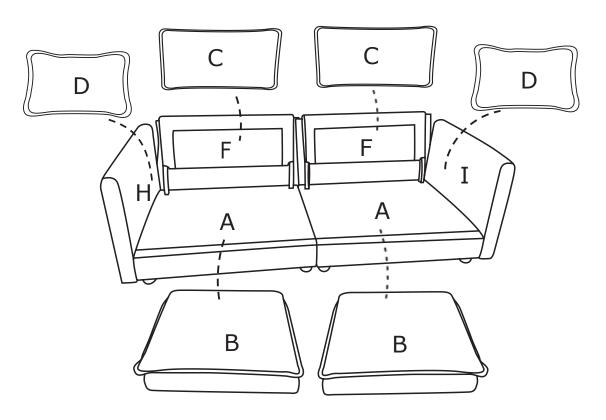

## **ASSEMBLY**INSTRUCTIONS

STEP 1: Assemble the Left armrest (H) to the Seat frame (A) with Washers (N) and Bolts (O).

STEP 2: Assemble the Right armrest (I) to the Seat frame (A) with Washers (N) and Bolts (O).

STEP 3: Assemble Seat frame (A) and Seat frame (A) with Butterfly nuts (Q) Washers (N) and Bolts (P).

If you buy a multi-seater sofa, the assembly process is the same as for loveseatsofa.

STEP 4: Assemble the Legs (G) on the sofa with Gaskets (L).

If you buy a multi-seater sofa, the assembly process is the same as for loveseatsofa.

STEP 5: Assemble the Legs (G) on the ottoman frame with Gaskets (L) .

STEP 6: Insert the Backrest (F) into the designated holes, using Washer (N) and Bolts (O) to 70% tightess, and them tighten the all Bolts on the seat.

STEP 8: Place Seat Cushions (B) and Back Cushions (C)and Arm Pillow (D) , and make sure it's will fitted.

STEP 9: Place seat Ottoman cushion (K) on the Ottoman frame (J).

Complete assembly