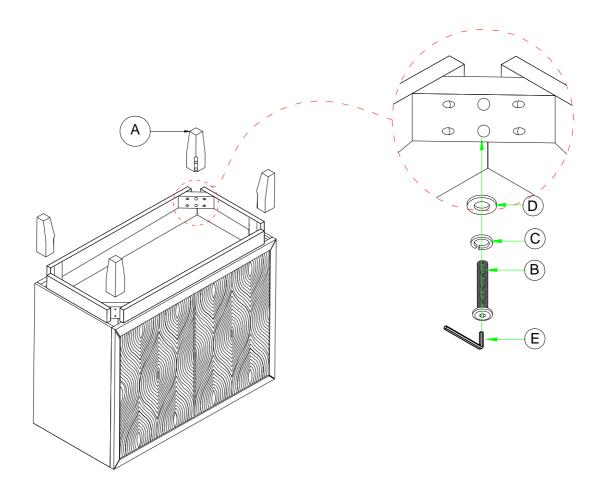

## JUNIPER ACCENT CASE HARDWARE

| (A)                      | B (9)                             | <u>c</u>                      |
|--------------------------|-----------------------------------|-------------------------------|
| LEG x 4                  | ALLEN BOLT x 8<br>(Ø5/16" *65 MM) | SPRING WASHER x 8<br>(Ø5/16") |
| D ()                     | E                                 | F                             |
| FLAT WASHER x 8 (Ø5/16") | ALLEN KEY x 1 (M4)                | TIPPING RESTRAINT x1          |

## **STEP 1 (x1)**