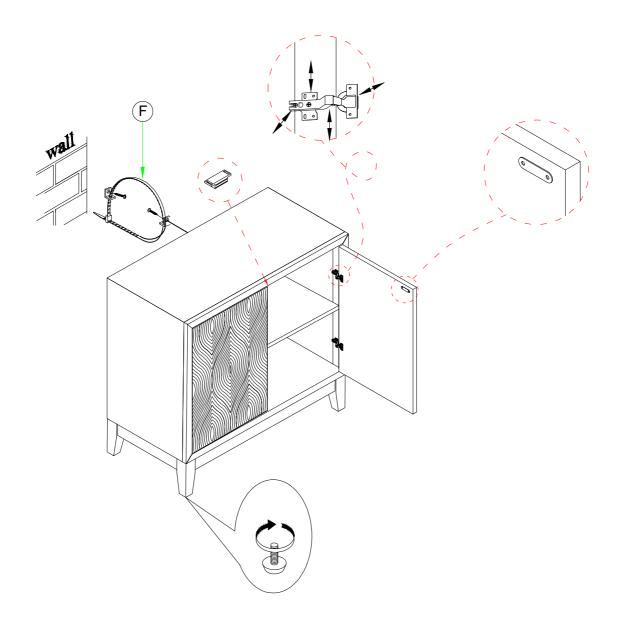

G WASHER x 8<br>(Ø5/16") |
| D ()                     | E                                 | F                             |
| FLAT WASHER x 8 (Ø5/16") | ALLEN KEY x 1 (M4)                | TIPPING RESTRAINT x1          |

Customer Service Contact Information:
Toll Free Phone Number: 1-844-771-2727
Email: consumercare@lanefurniture.com

Website: www.lanefurniture.com

#### NOTES:

- 1. CHECK CAREFULLY FOR SMALL PARTS WHICH MAY COME LOOSE DURING SHIPMENT.
- 2. REMOVE ALL COMPONENTS FROM THE PACK AND PLACE ON A CLEAN, SOFT SURFACE TO ASSEMBLE.
- 3. UNITS SHOULD BE ASSEMBLED BY TWO OR MORE PEOPLE.
- 4. DO NOT OVER TIGHTEN SCREW/ BOLTS UNTIL ASSEMBLY IS COMPLETED.
- 5. WITH USE, SCREW/ BOLT MAY BE COME LOOSE & MUST BE TIGHTENED PERIODICALLY.







## **STEP 1 (x1)**







# **STEP 2 ( x1)**