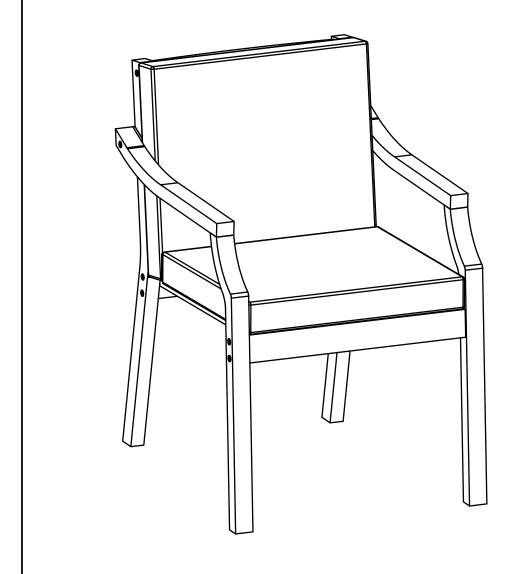

## **ASSEMBLY INTRUCTIONS**

### **GENERAL ASSEMBLY INFORMATION GUIDE**

Please read the following instructions prior to assembling this product:

- 1. To avoid damage, assemble this product on a non-abrasive surface such as carpet.
- 2. Make sure all bolts are tightly fastened before use.
- 3. For home use or light commercial use only.
- 4. Please make sure you have all parts before assembly.