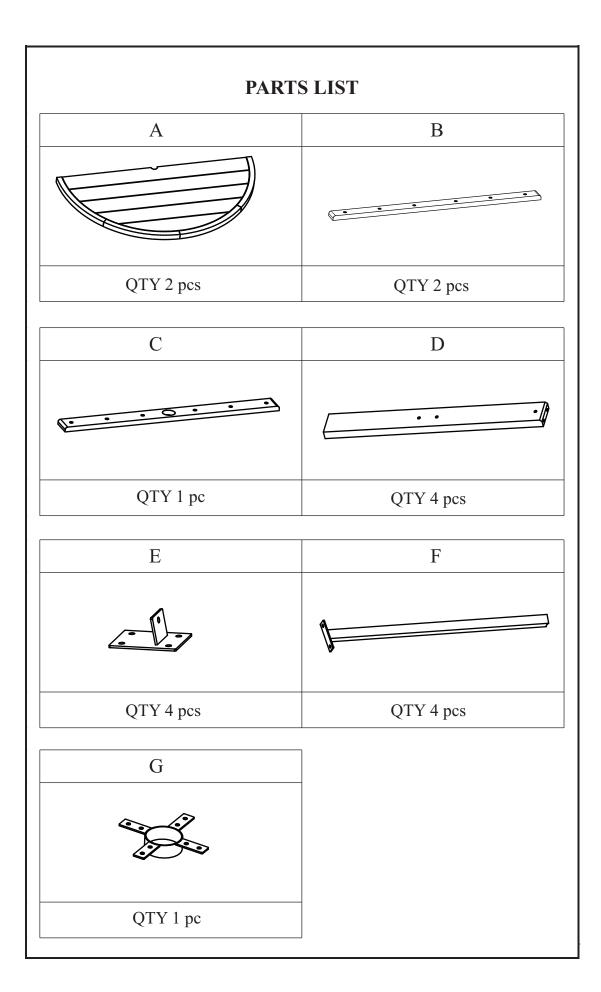

## **PARTS LIST**

| 1 Bolt M6x90 | 2 | Bolt M6x35 | 3 | Bolt M6x20 |
|--------------|---|------------|---|------------|
|              |   |            |   | Damana)    |
| QTY 6 pcs    | - | QTY 18 pcs |   | QTY 36 pcs |

|   | <b>4</b> Crew M6x45                     | 5         | 6          |
|---|-----------------------------------------|-----------|------------|
|   | Dannananananananananananananananananana |           |            |
| • | QTY 8 pcs                               | QTY 6 pcs | QTY 44 pcs |

QTY 2 pcs