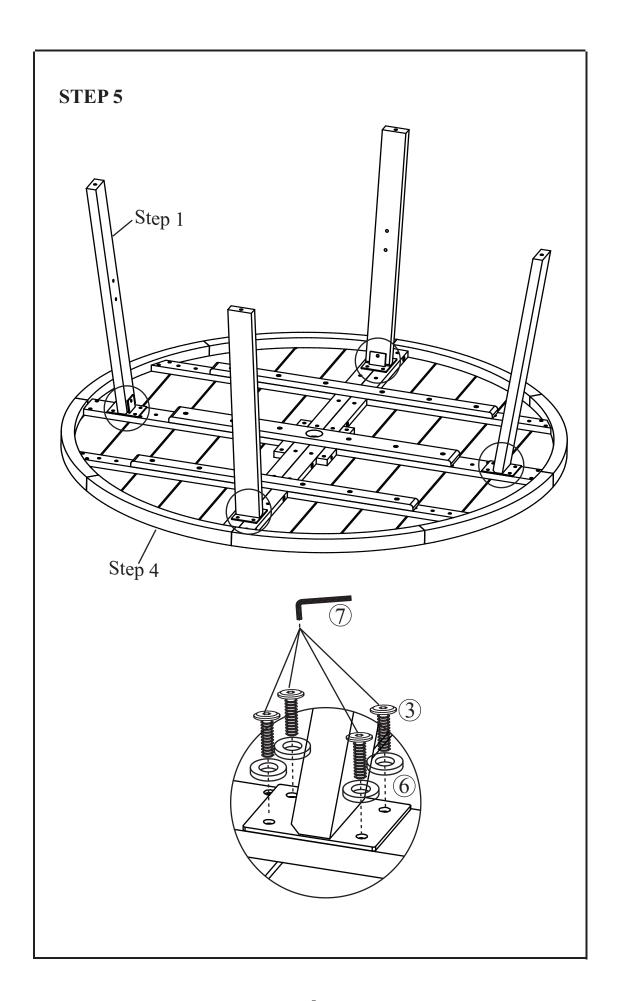

## **PARTS LIST**

| 1 Bolt M6x90 | 2 | Bolt M6x35 | 3 | Bolt M6x20 |
|--------------|---|------------|---|------------|
|              |   |            |   | Damana)    |
| QTY 6 pcs    | - | QTY 18 pcs |   | QTY 36 pcs |

|   | <b>4</b> Crew M6x45                     | 5         | 6          |
|---|-----------------------------------------|-----------|------------|
|   | Dannananananananananananananananananana |           |            |
| • | QTY 8 pcs                               | QTY 6 pcs | QTY 44 pcs |

QTY 2 pcs