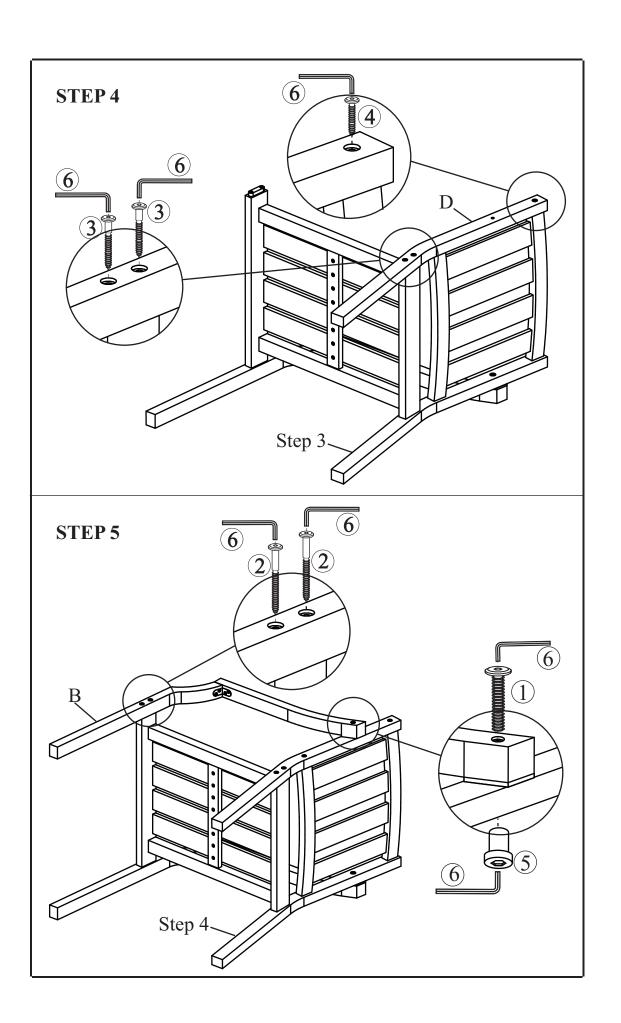

## **ASSEMBLY INTRUCTIONS**

### **GENERAL ASSEMBLY INFORMATION GUIDE**

Please read the following instructions prior to assembling this product:

- 1. To avoid damage, assemble this product on a non-abrasive surface such as carpet.
- 2. Make sure all bolts are tightly fastened before use.
- 3. For home use or light commercial use only.
- 4. Please make sure you have all parts before assembly.

## PARTS LIST

| 1 | Bolt M6x65                                             | 2 | Crew M6x80 | 3 | Crew M6x65 |
|---|--------------------------------------------------------|---|------------|---|------------|
|   | Dannanana<br>Bandarananananananananananananananananana |   |            |   |            |
|   | QTY 4 pcs                                              |   | QTY 8 pcs  |   | QTY 8 pcs  |

| 4 | Crew M6x55 | 5         | 6         |
|---|------------|-----------|-----------|
|   | Dimmin.    |           |           |
|   | QTY 4 pcs  | QTY 4 pcs | QTY 4 pcs |