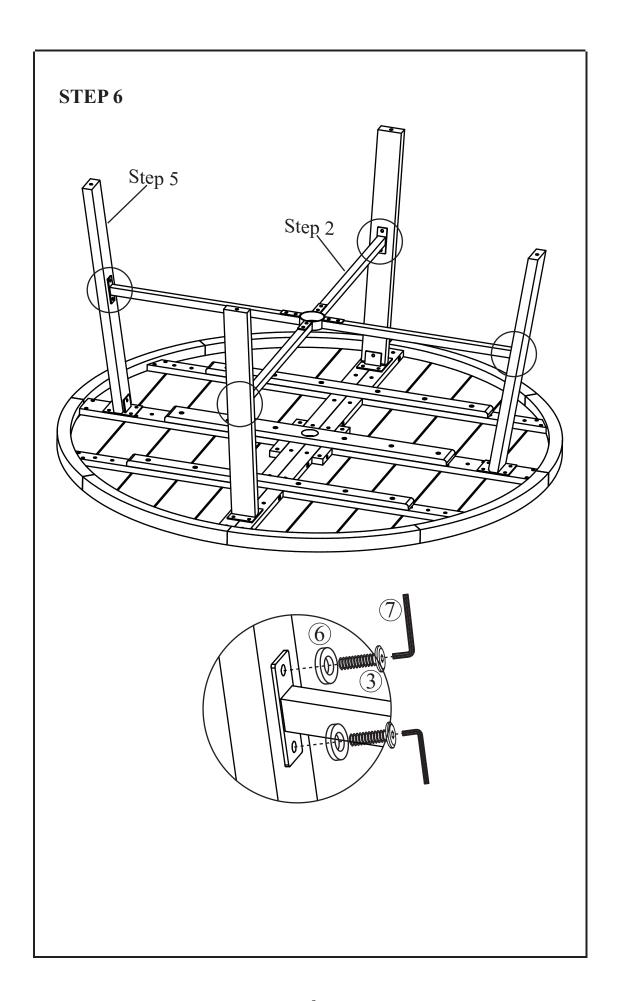

## **PARTS LIST**

| 1 Bolt M6x90 | 2 | Bolt M6x35 | 3 | Bolt M6x20 |
|--------------|---|------------|---|------------|
|              |   |            |   | Damana)    |
| QTY 6 pcs    | - | QTY 18 pcs |   | QTY 36 pcs |

|   | <b>4</b> Crew M6x45                     | 5         | 6          |
|---|-----------------------------------------|-----------|------------|
|   | Dannananananananananananananananananana |           |            |
| • | QTY 8 pcs                               | QTY 6 pcs | QTY 44 pcs |

QTY 2 pcs