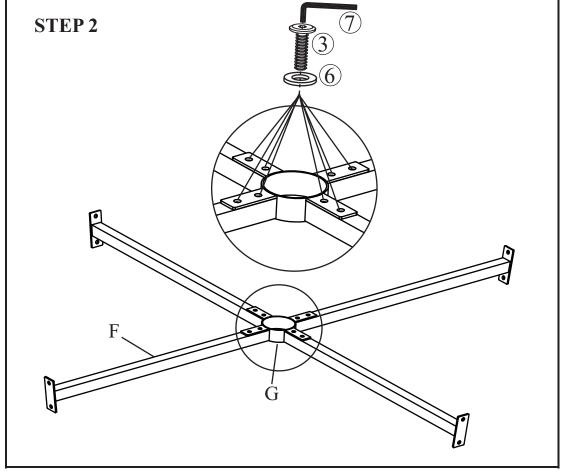

## **PARTS LIST**

| 1 Bolt M6x90 | 2 | Bolt M6x35 | 3 | Bolt M6x20 |
|--------------|---|------------|---|------------|
|              |   |            |   | Damana)    |
| QTY 6 pcs    | - | QTY 18 pcs |   | QTY 36 pcs |

|   | <b>4</b> Crew M6x45                     | 5         | 6          |
|---|-----------------------------------------|-----------|------------|
|   | Dannananananananananananananananananana |           |            |
| • | QTY 8 pcs                               | QTY 6 pcs | QTY 44 pcs |

QTY 2 pcs