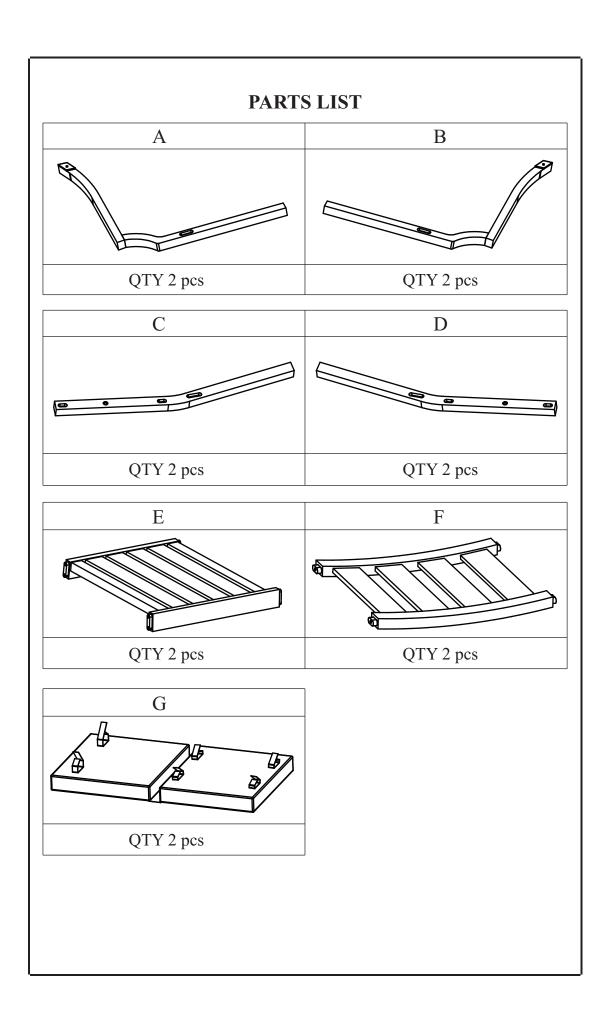

## **PARTS LIST**

| 1 Bolt M6x90 | 2 | Bolt M6x35 | 3 | Bolt M6x20 |
|--------------|---|------------|---|------------|
|              |   |            |   | Damana)    |
| QTY 6 pcs    | - | QTY 18 pcs |   | QTY 36 pcs |

|   | <b>4</b> Crew M6x45                     | 5         | 6          |
|---|-----------------------------------------|-----------|------------|
|   | Dannananananananananananananananananana |           |            |
| • | QTY 8 pcs                               | QTY 6 pcs | QTY 44 pcs |

QTY 2 pcs