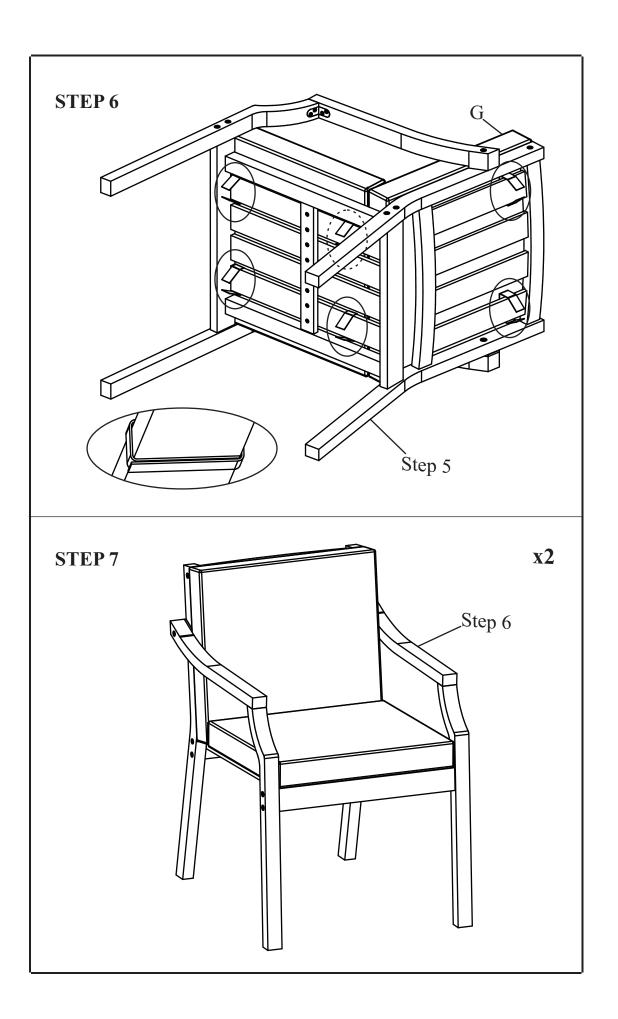

## **ASSEMBLY INTRUCTIONS**

### **GENERAL ASSEMBLY INFORMATION GUIDE**

Please read the following instructions prior to assembling this product:

- 1. To avoid damage, assemble this product on a non-abrasive surface such as carpet.
- 2. Make sure all bolts are tightly fastened before use.
- 3. For home use or light commercial use only.
- 4. Please make sure you have all parts before assembly.

## PARTS LIST

| 1 | Bolt M6x65                                             | 2 | Crew M6x80 | 3 | Crew M6x65 |
|---|--------------------------------------------------------|---|------------|---|------------|
|   | Dannanana<br>Bandarananananananananananananananananana |   |            |   |            |
|   | QTY 4 pcs                                              |   | QTY 8 pcs  |   | QTY 8 pcs  |

| 4 | Crew M6x55 | 5         | 6         |
|---|------------|-----------|-----------|
|   | Dimmin.    |           |           |
|   | QTY 4 pcs  | QTY 4 pcs | QTY 4 pcs |