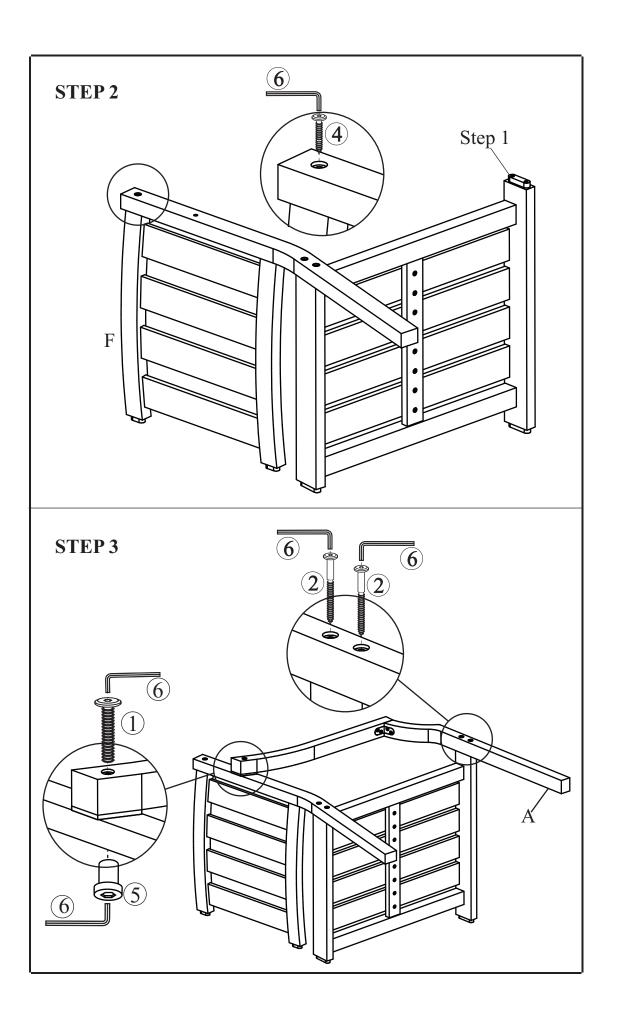

## **ASSEMBLY INTRUCTIONS**

### **GENERAL ASSEMBLY INFORMATION GUIDE**

Please read the following instructions prior to assembling this product:

- 1. To avoid damage, assemble this product on a non-abrasive surface such as carpet.
- 2. Make sure all bolts are tightly fastened before use.
- 3. For home use or light commercial use only.
- 4. Please make sure you have all parts before assembly.

## PARTS LIST

| 1 | Bolt M6x65                                             | 2 | Crew M6x80 | 3 | Crew M6x65 |
|---|--------------------------------------------------------|---|------------|---|------------|
|   | Dannanana<br>Bandarananananananananananananananananana |   |            |   |            |
|   | QTY 4 pcs                                              |   | QTY 8 pcs  |   | QTY 8 pcs  |

| 4 | Crew M6x55 | 5         | 6         |
|---|------------|-----------|-----------|
|   | Dimmin.    |           |           |
|   | QTY 4 pcs  | QTY 4 pcs | QTY 4 pcs |