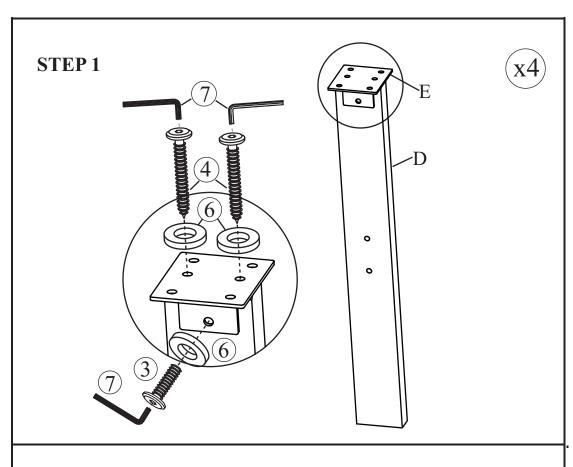

## **PARTS LIST**

| 1 Bolt M6x90 | 2 | Bolt M6x35 | 3 | Bolt M6x20 |
|--------------|---|------------|---|------------|
|              |   |            |   | Damana)    |
| QTY 6 pcs    | - | QTY 18 pcs |   | QTY 36 pcs |

|   | <b>4</b> Crew M6x45                     | 5         | 6          |
|---|-----------------------------------------|-----------|------------|
|   | Dannananananananananananananananananana |           |            |
| • | QTY 8 pcs                               | QTY 6 pcs | QTY 44 pcs |