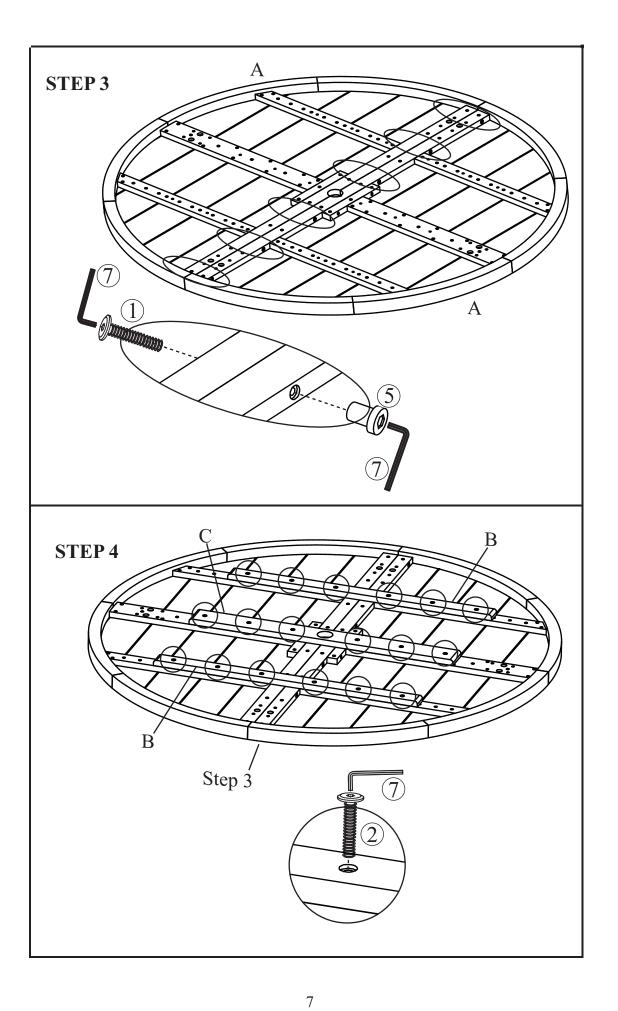

## **PARTS LIST**

| 1 Bolt M6x90 | 2 | Bolt M6x35 | 3 | Bolt M6x20 |
|--------------|---|------------|---|------------|
|              |   |            |   | Damana)    |
| QTY 6 pcs    | - | QTY 18 pcs |   | QTY 36 pcs |

|   | <b>4</b> Crew M6x45                     | 5         | 6          |
|---|-----------------------------------------|-----------|------------|
|   | Dannananananananananananananananananana |           |            |
| • | QTY 8 pcs                               | QTY 6 pcs | QTY 44 pcs |

QTY 2 pcs