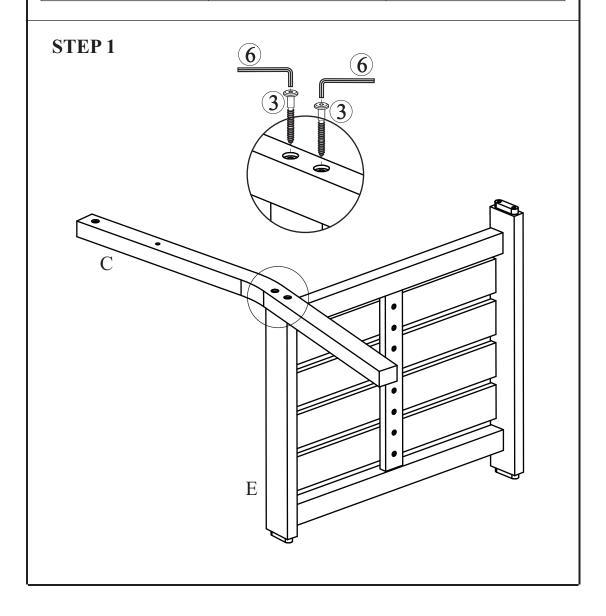

## **ASSEMBLY INTRUCTIONS**

### **GENERAL ASSEMBLY INFORMATION GUIDE**

Please read the following instructions prior to assembling this product:

- 1. To avoid damage, assemble this product on a non-abrasive surface such as carpet.
- 2. Make sure all bolts are tightly fastened before use.
- 3. For home use or light commercial use only.
- 4. Please make sure you have all parts before assembly.

## PARTS LIST

| 1 | Bolt M6x65                                             | 2 | Crew M6x80 | 3 | Crew M6x65 |
|---|--------------------------------------------------------|---|------------|---|------------|
|   | Dannanana<br>Bandarananananananananananananananananana |   |            |   |            |
|   | QTY 4 pcs                                              |   | QTY 8 pcs  |   | QTY 8 pcs  |

| 4 | Crew M6x55 | 5         | 6         |
|---|------------|-----------|-----------|
|   | Dimmin.    |           |           |
|   | QTY 4 pcs  | QTY 4 pcs | QTY 4 pcs |