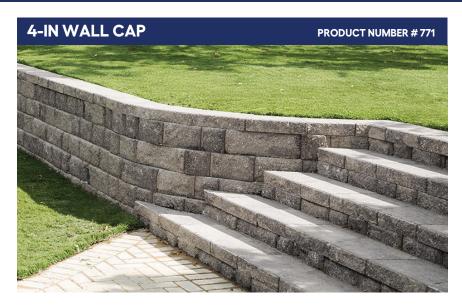

Pavestone's 4-in Rectangular Wall Block Cap is built for jobsite efficiency and lasting performance. Manufactured from high-strength, weather-resistant concrete, this cap delivers a polished, professional finish that holds up under the toughest conditions. Its substantial 18 in. length and 13.5 in. depth provide wide coverage—reducing installation time and material waste. Engineered to integrate seamlessly with Pavestone BroadStone Wall Blocks, it ensures a consistent, high-quality result across every project.