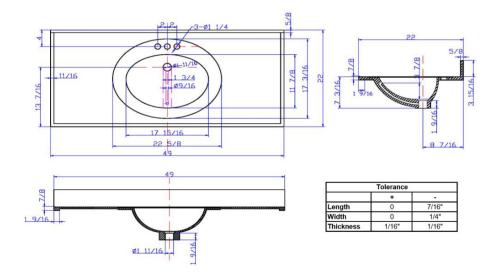

## Cultured Marble Vanity Top 49x22

Solid White

## **SPECIFICATIONS**

MATERIAL: Cultured Marble TOOLS NEEDED FOR INSTALLATION: 100% silicone

**ASSEMBLED DIMENSIONS:**  $11.09" \text{ H} \times 49" \text{ L} \times 22" \text{ D}$ 

**ASSEMBLED WEIGHT:** 65.7 lbs.

FAUCET TYPE: Lav Centerset

NUMBER OF MOUNTING HOLES: 3

BOWL MATERIAL: Cultured Marble

BACK SPLASH INCLUDED: Yes

COLOR: Solid White

NUMBER OF BOWLS:

**BOWL DIMENSIONS:** 5.63" H × 11.63" W × 16.85" D

BOWL SHAPE: Oval
SINK THICKNESS: 0.98"
MOUNTING TYPE: Integrated

integrate

OVERFLOW HOLE: Yes

WARRANTY: 5-Year limited warranty LEGAL FOR SALE IN CALIFORNIA: Yes

TYPE: JOB: ORDER CODE: APPROVALS: