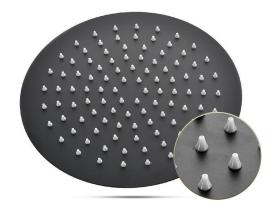

#### ▶ Product Features

- 1. Size 10 Inch Rain Shower Head with soft silicone nozzle, easy to clean.
- 2. Air-in technology offers consistent powerful rain shower,

it simulates the natural rain and saves up at least 30% water.