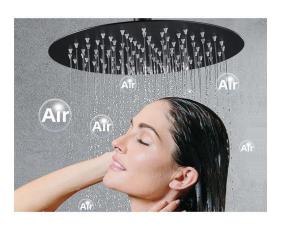

#### ▶ Product Features

- 1. Size 10 Inch Rain Shower Head with soft silicone nozzle, easy to clean.
- 2. Air-in technology offers consistent powerful rain shower,

it simulates the natural rain and saves up at least 30% water.