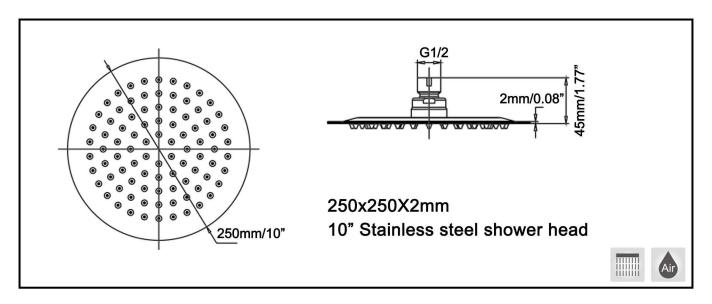

#### ► Installation Dimension

#### ▶ Product Features

- 1. Size 10 Inch Rain Shower Head with soft silicone nozzle, easy to clean.
- 2. Air-in technology offers consistent powerful rain shower,

it simulates the natural rain and saves up at least 30% water.