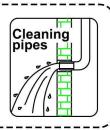

#### **CLEANING CARE**

In order to keep the appearance of product clean, bright and good performance, please take care of the product as follows;

- 1. Rinse with water only and dry with soff cotton cloth;
- 2.Use mild liquid and colorless glass cleaner to remove surface dirt and scale film, or use polish without abrasive effect;
- 3.Do not use abrasive deterfgent, polish, emery cloth, paper towel or scraper, etc;
- 4.Do not use acid cleaner, or cleaner and soap with insoluble gran etc;
- 5.In the process of use, mud my accumulate in the bubbler and make the water flow show, The bubbler can be unscrewed, rinsed with water, and then installed back in place.