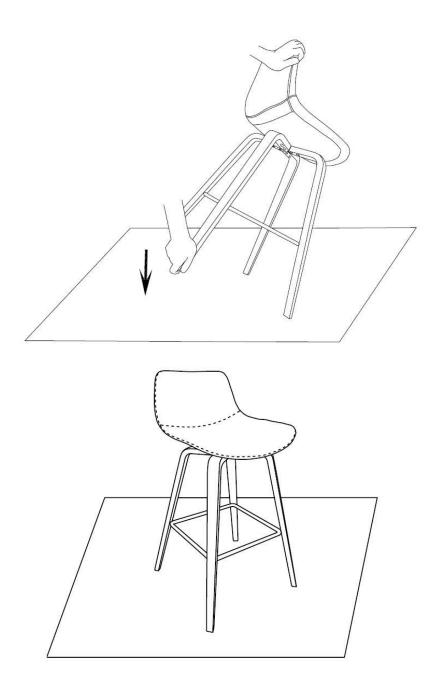

#### STEP 3

- 1. Place Stool on a flat level surface to ensure it is level.
- 2. If the Stool is uneven, adjust the uneven legs and the diagonal legs by pressing the uneven leg **slightly** toward the inside of the stool to make it level.