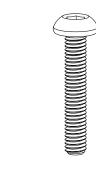

#### **HARDWARE DESCRIPTION**

1

2

3

ALLEN KEY SCREW M6 x 27 mm QTY 4

ALLEN KEY SCREW M6 x 35 mm QTY 8

ALLEN KEY M6 QTY 1

STEP 1