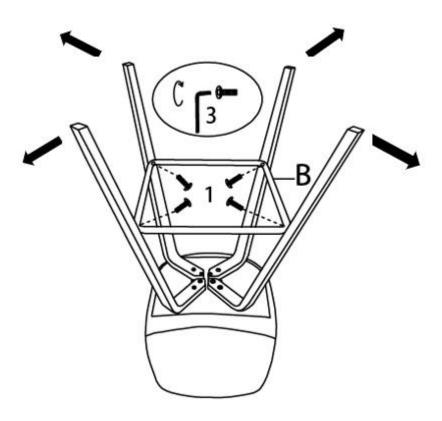

# It is recommended that 2 people assemble the Footrest (B) for ease.

- 1. Attach the Footrest (B) to Legs (C) and (D) using Allen Key Screws (1).
- 2. Stretch out the legs so they are diagonal and insert Allen Key Screws 1.
- 3. Use Allen Key 3 to tighten.

Make sure to tighten ALL screws before using.