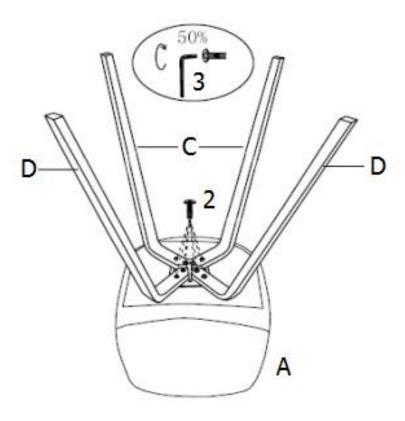

- 1. Attach the Front Leg © and Back Leg © to the Seat A using Allen Key Screws 2. Use Allen Key 3 to tighten. Do not over tighten.