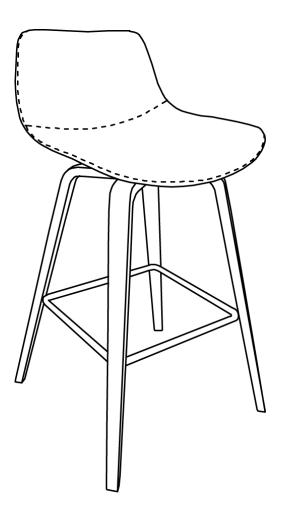

# BENTWOOD COUNTER HEIGHT STOOL

MODEL # AXCRAN26N-DSTB

# PRE-ASSEMBLY INFORMATION **MODEL # AXCRAN26N-DSTB PART DESCRIPTION** В **SEAT FOOTREST** QTY 1 QTY 1 D **FRONT LEG BACK LEG** QTY 2 QTY 2