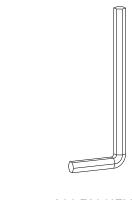

#### **HARDWARE DESCRIPTION**

1

2

3

ALLEN KEY SCREW M6 x 27 mm QTY 4

ALLEN KEY SCREW M6 x 35 mm QTY 8

ALLEN KEY M6 QTY 1

STEP 1