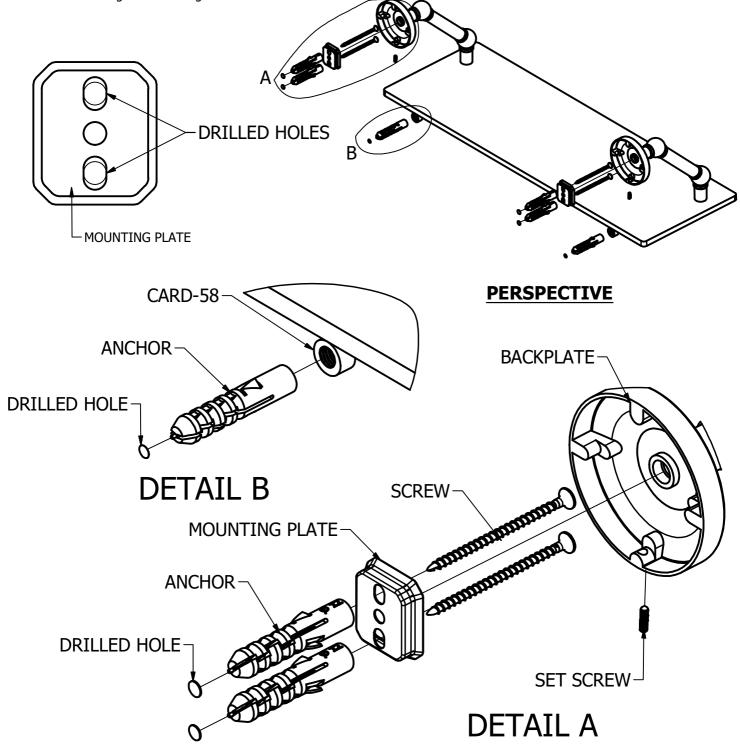

#### **Step1:** Drill Holes in Wall for screws or screw anchors and attached Mounting plate to Wall

Determine your desired location for installation and make a mark for the location of the mounting plate and CARD-58 CAP. Remove mounting plate from backplate by loosening set screw in backplate as pictured below. Place center hole of mounting plate over mark made above. Then also make a mark for 2x CARD-58 CAP under glass 3 inches in from both ends of glass. Make 4 marks where mounting screws will be placed as shown below. Drill hole at each of the mark. (You may substitute other style mounting anchors or screws if desired). Place anchors into the holes made. Place mounting plate over holes and secure to mounting surface using screws as shown below.