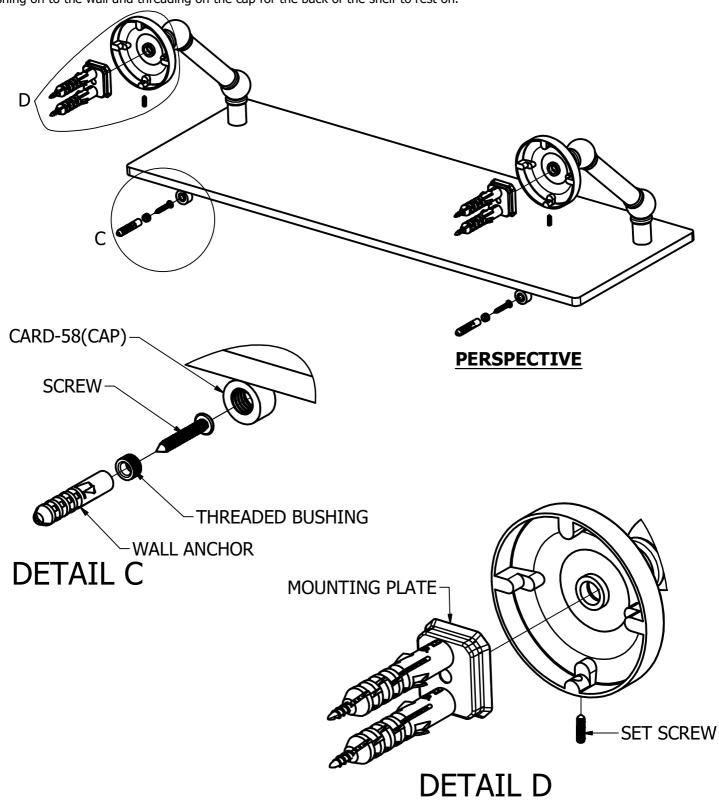

#### (Step1: Attach Bracket to Mounting Plate

Place bracket on mounting plate and secure by tightening set screw as shown below. To secure 2x CARD-58, screw the bushing on to the wall and threading on the cap for the back of the shelf to rest on.