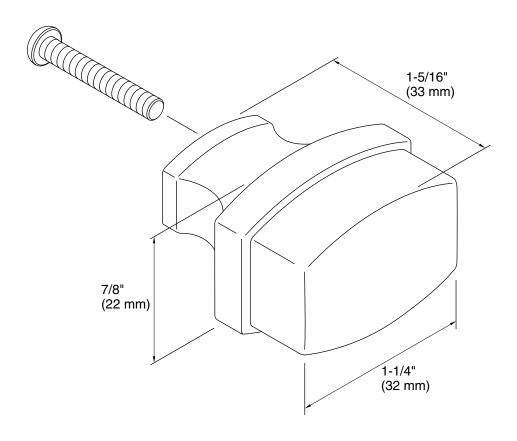

# **Technical Information**

All product dimensions are nominal.

Material: Metal