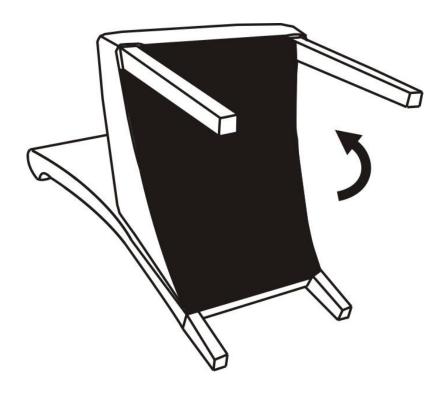

t, Please call customer service at 1-866-518-0120 ext. 262 (9 am to 4 pm EST)

#### STEP 1



Attach Seat (B) to Chair Back (A) by inserting Allen Key Screws (1) and two Washers each of (5) and (6).

Use Allen Key (4) to tighten. Do not over-tighten.

#### STEP 2



Secure Seat (B) to Chair Back (A) using Allen Keys Screws (3) and four Washers each of (5) and (6).

Use Allen Keys (4) to tighten. Do not over-tighten.

### STEP 3



Attach Front Legs (C) to Seat (B) using Allen Key Screws (2) and four Washers each of (5) and (6).

Use Allen Key (4) to tighten. Do not over-tighten.

#### STEP 4



Place Chair on a flat level surface to ensure it is level. If it is uneven, adjust either the Seat (B) or Front Legs (C). To ensure the Chair is level and then fully tighten all bolts.

### STEP 5



Attach fabric with velcro to bottom of Seat.

## STEP 6



Turn Chair right side up.





#### **WARRANTY**

Thank you for purchasing a **Simpli Home – Wyndenhall – Brooklyn + Max** product. These products have been made to demanding, high-quality standards and are guaranteed for domestic use against manufacturing faults for a period of 12 months from the date of purchase. This warranty does not affect your statutory rights.

In case of any malfunction of your product (failure, missing parts, etc.) please contact us at our toll free service line at 1-866-518-0120 ext. 262 from 9 am to 4 pm, Monday to Friday, Eastern Standard Time or by email at customerservice@simpli-home.com.

We reserve the right to repair or replace the defective product, at its discretion.

This product is guaranteed