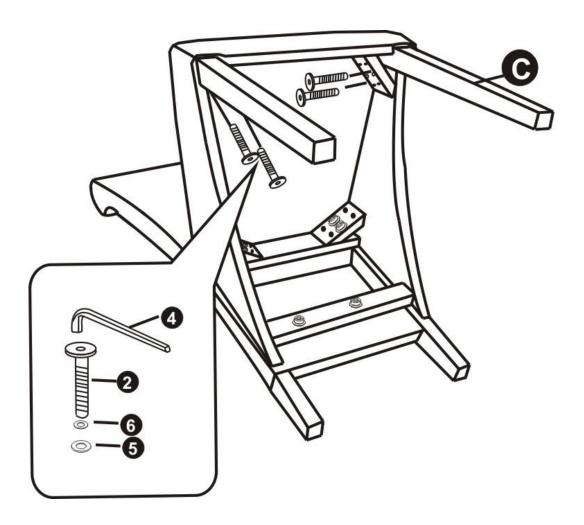

### STEP 3

Attach Front Legs (C) to Seat (B) using Allen Key Screws (2) and four Washers each of (5) and (6).

Use Allen Key (4) to tighten. Do not over-tighten.