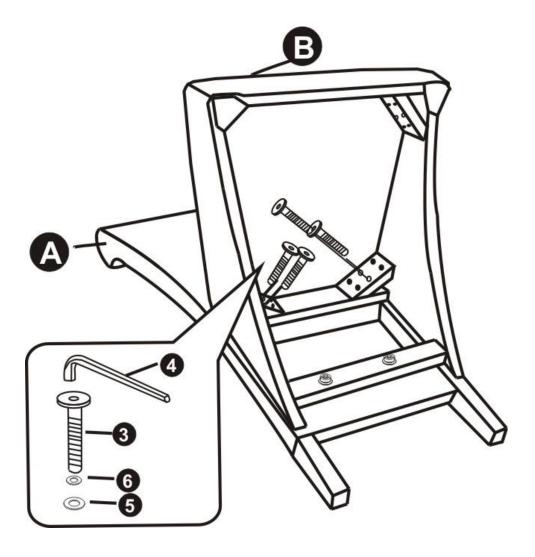

#### STEP 1

Attach Seat (B) to Chair Back (A) by inserting Allen Key Screws (1) and two Washers each of (5) and (6).

Use Allen Key (4) to tighten. Do not over-tighten.

#### STEP 2

Secure Seat (B) to Chair Back (A) using Allen Keys Screws (3) and four Washers each of (5) and (6).

Use Allen Keys (4) to tighten. Do not over-tighten.