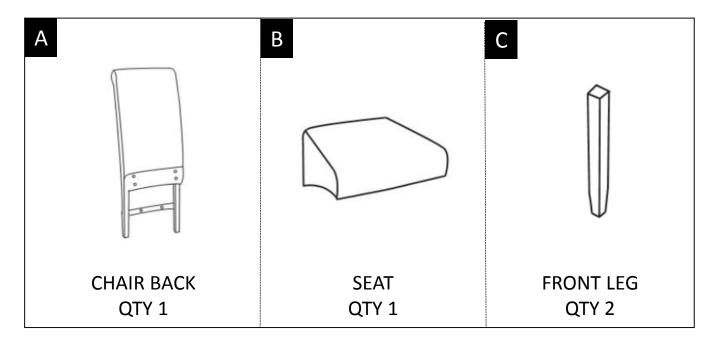

#### **PARTS DESCRIPTION**

**NEED HELP?** For help with assembly or if you are missing a part, Please call customer service at 1-866-518-0120 ext. 262 (9 am to 4 pm EST)

#### STEP 1

Attach Seat (B) to Chair Back (A) by inserting Allen Key Screws (1) and two Washers each of (5) and (6).

Use Allen Key (4) to tighten. Do not over-tighten.

#### STEP 2

Secure Seat (B) to Chair Back (A) using Allen Keys Screws (3) and four Washers each of (5) and (6).

Use Allen Keys (4) to tighten. Do not over-tighten.

### STEP 3

Attach Front Legs (C) to Seat (B) using Allen Key Screws (2) and four Washers each of (5) and (6).

Use Allen Key (4) to tighten. Do not over-tighten.