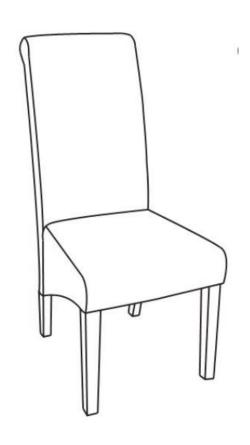

# **AVALON / FRANKLIN / LINCOLN**

## 2 PACK DELUXE PARSON CHAIR

MODEL # WS5134-CR