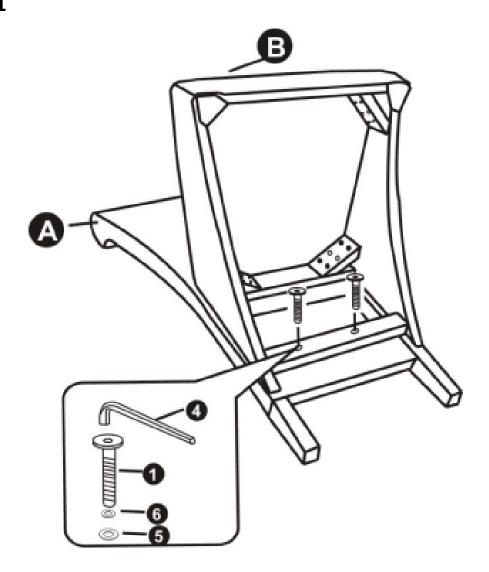

#### STEP 1

Attach Seat (B) to Chair Back (A) by inserting Allen Key Screws (1) and two Washers each of (5) and (6).

Use Allen Key (4) to tighten. Do not over-tighten.

#### STEP 2

Secure Seat (B) to Chair Back (A) using Allen Keys Screws (3) and four Washers each of (5) and (6).

Use Allen Keys (4) to tighten. Do not over-tighten.