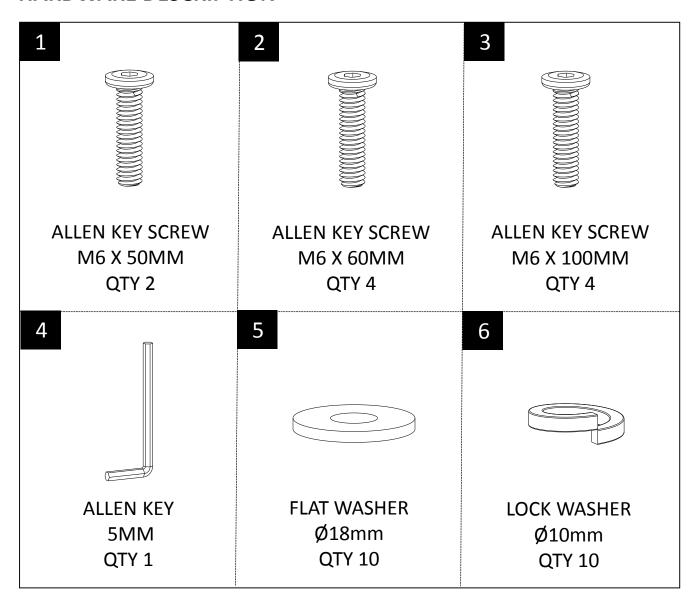

#### HARDWARE DESCRIPTION

**NEED HELP?** For help with assembly or if you are missing a part, Please call customer service at 1-866-518-0120 ext. 262 (9 am to 4 pm EST)

#### STEP 1

Attach Seat (B) to Chair Back (A) by inserting Allen Key Screws (1) and two Washers each of (5) and (6).

Use Allen Key (4) to tighten. Do not over-tighten.

#### STEP 2

Secure Seat (B) to Chair Back (A) using Allen Keys Screws (3) and four Washers each of (5) and (6).

Use Allen Keys (4) to tighten. Do not over-tighten.

### STEP 3

Attach Front Legs (C) to Seat (B) using Allen Key Screws (2) and four Washers each of (5) and (6).

Use Allen Key (4) to tighten. Do not over-tighten.